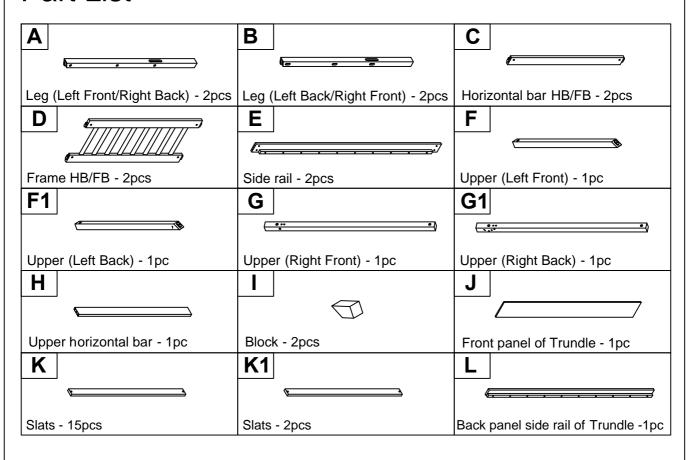

If you have any questions, please feel free to contact us. Email: lowes.team@qualfurn.net

## **ASSEMBLY INSTRUCTIONS**

# TWIN HOUSE BED WITH TRUNDLE



WF300800

# **Detail View**

### Part List



### Hardware List

| <b>1</b>                            |                                      | <b>3</b>                              |
|-------------------------------------|--------------------------------------|---------------------------------------|
| Ø8*30mm                             | (Ø15)1/4"*100mm                      | (Ø15)1/4"*80mm                        |
| Wood dowel (6pcs)                   | Hex-Head bolts (8pcs)                | Hex-Head bolts (14pcs)                |
| <b>4</b>                            | 5                                    | 6                                     |
| (Ø12)1/4"*65mm                      | 1/4"*15 (9.5mm)                      | (1/4")4.5*58mm                        |
| Hex-Head bolts (8pcs)               | Horizontal-Hole bolts(22p