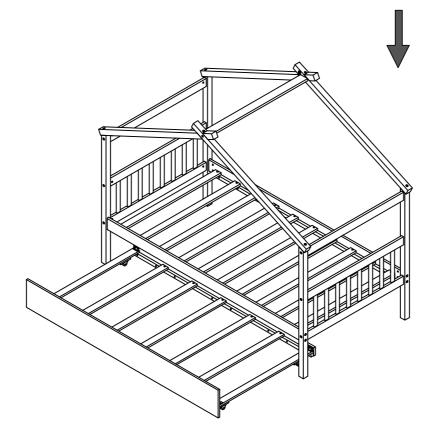

place with one hand, then lock the screw.

Push Trundle and Drawer under the bottom of Bunkbed.