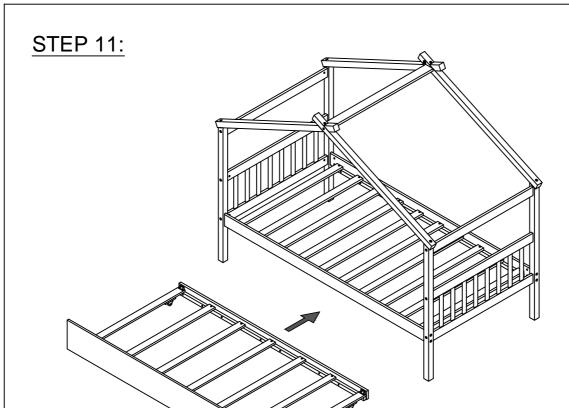

place with one hand, then lock the screw.

Push Trundle and Drawer under the bottom of Bunkbed.