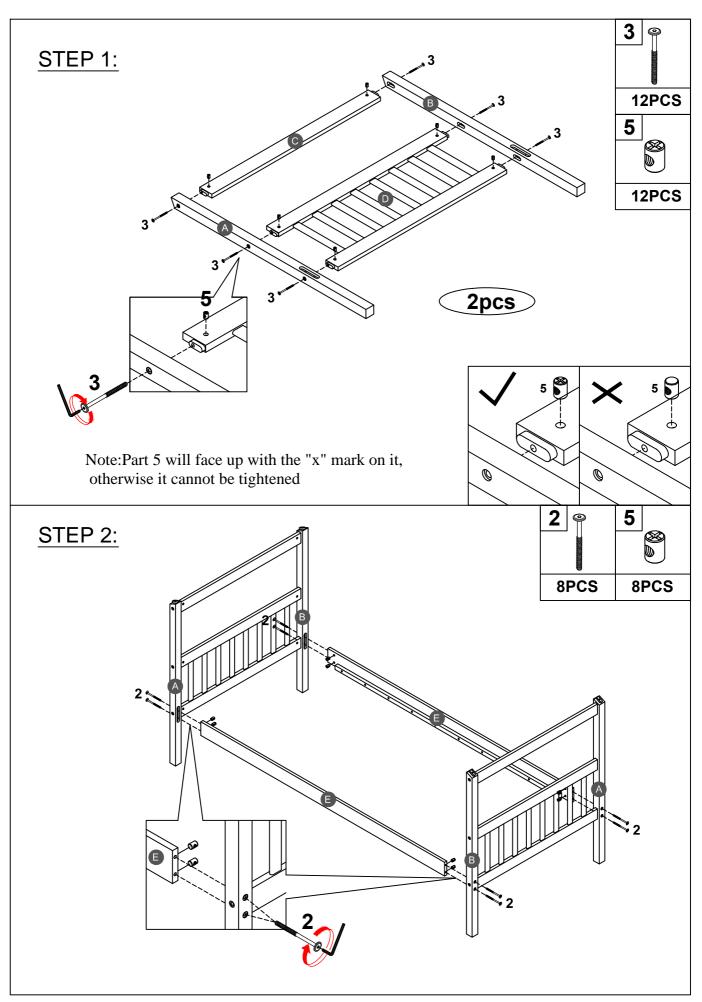

### ASSEMBLY TOOLS REQUIRED ( NOT INCLUDED )

PLEASE BE CAREFUL DO NOT DAMAGE THE HOLE POSITION WHEN YOU USE POWER TOOLS!

Note: Do not lock the screws of the bed slats to the outermost edge of the bed slats, you need to leave a certain space at the edges, otherwise it will cause the board to break. Do not lock the bed slats on the edge of the wood, please hold firmly before screwing, hold it in place with one hand, then lock the screw.

Note: Do not lock the screws of the bed slats to the outermost edge of the bed slats, you need to leave a certain space at the edges, otherwise it will cause the board to break.

Do not lock the bed slats on the edge of the wood, please hold firmly before screwing, hold it in

place with one hand, then lock the screw.

Push Trundle and Drawer under the bottom of Bunkbed.