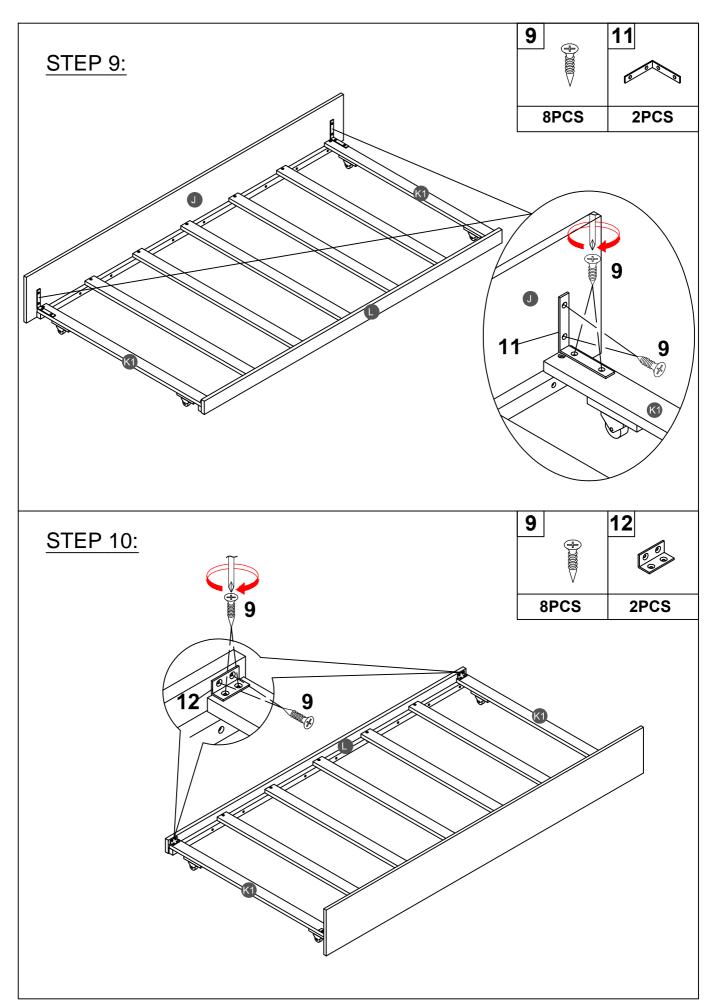

### ASSEMBLY TOOLS REQUIRED ( NOT INCLUDED )

PLEASE BE CAREFUL DO NOT DAMAGE THE HOLE POSITION WHEN YOU USE POWER TOOLS!

Note: Do not lock the screws of the bed slats to the outermost edge of the bed slats, you need to leave a certain space at the edges, otherwise it will cause the board to break. Do not lock the bed slats on the edge of the wood, please hold firmly before screwing, hold it in place with one hand, then lock the screw.

Note: Do not lock the screws of the bed slats to the outermost edge of the bed slats, you need to leave a certain space at the edges, otherwise it will cause the board to break.

Do not lock the bed slats on the edge of the wood, please hold firmly before screwing, hold it in

place with one hand, then lock the screw.

Push Trundle and Drawer under the bottom of Bunkbed.