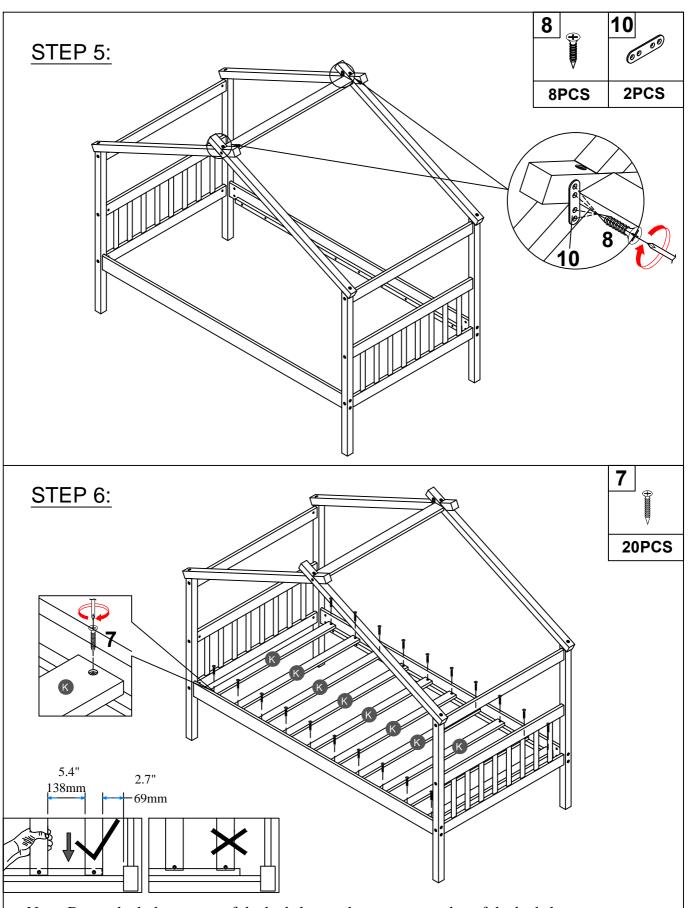

### ASSEMBLY TOOLS REQUIRED ( NOT INCLUDED )

PLEASE BE CAREFUL DO NOT DAMAGE THE HOLE POSITION WHEN YOU USE POWER TOOLS!

Note: Do not lock the screws of the bed slats to the outermost edge of the bed slats, you need to leave a certain space at the edges, otherwise it will cause the board to break. Do not lock the bed slats on the edge of the wood, please hold firmly before screwing, hold it in place with one hand, then lock the screw.

Note: Do not lock the screws of the bed slats to the outermost edge of the bed slats, you need to leave a certain space at the edges, otherwise it will cause the board to break.

Do not lock the bed slats on the edge of the wood, please hold firmly before screwing, hold it in

place with one hand, then lock the screw.

Push Trundle and Drawer under the bottom of Bunkbed.