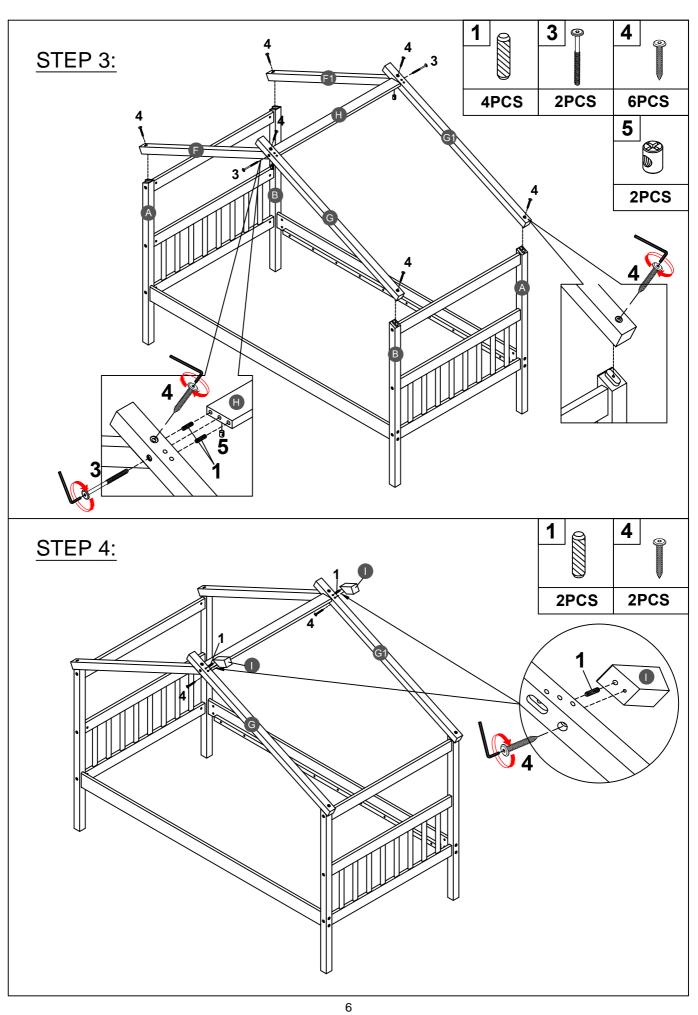

### ASSEMBLY TOOLS REQUIRED ( NOT INCLUDED )

PLEASE BE CAREFUL DO NOT DAMAGE THE HOLE POSITION WHEN YOU USE POWER TOOLS!

Note: Do not lock the screws of the bed slats to the outermost edge of the bed slats, you need to leave a certain space at the edges, otherwise it will cause the board to break. Do not lock the bed slats on the edge of the wood, please hold firmly before screwing, hold it in place with one hand, then lock the screw.

Note: Do not lock the screws of the bed slats to the outermost edge of the bed slats, you need to leave a certain space at the edges, otherwise it will cause the board to break.

Do not lock the bed slats on the edge of the wood, please hold firmly before screwing, hold it in

place with one hand, then lock the screw.

Push Trundle and Drawer under the bottom of Bunkbed.