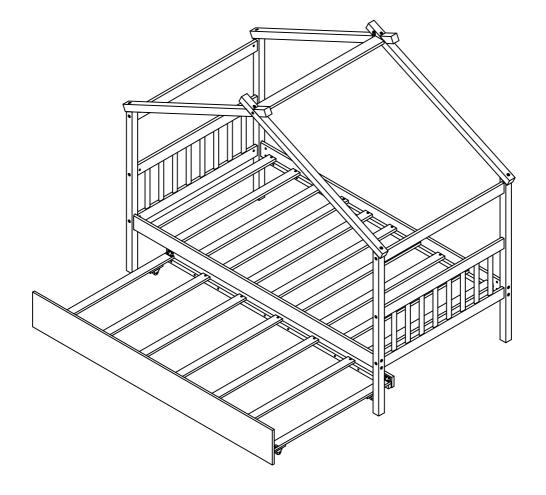

If you have any questions, please feel free to contact us. Email: lowes.team@qualfurn.net

## **ASSEMBLY INSTRUCTIONS**

# TWIN HOUSE BED WITH TRUNDLE



WF300800

# **Detail View**

### Part List



### Hardware List

| <b>1</b>                            |                                      | <b>3</b>                              |
|-------------------------------------|--------------------------------------|---------------------------------------|
| Ø8*30mm                             | (Ø15)1/4"*100mm                      | (Ø15)1/4"*80mm                        |
| Wood dowel (6pcs)                   | Hex-Head bolts (8pcs)                | Hex-Head bolts (14pcs)                |
| <b>4</b>                            | 5                                    | 6                                     |
| (Ø12)1/4"*65mm                      | 1/4"*15 (9.5mm)                      | (1/4")4.5*58mm                        |
| Hex-Head bolts (8