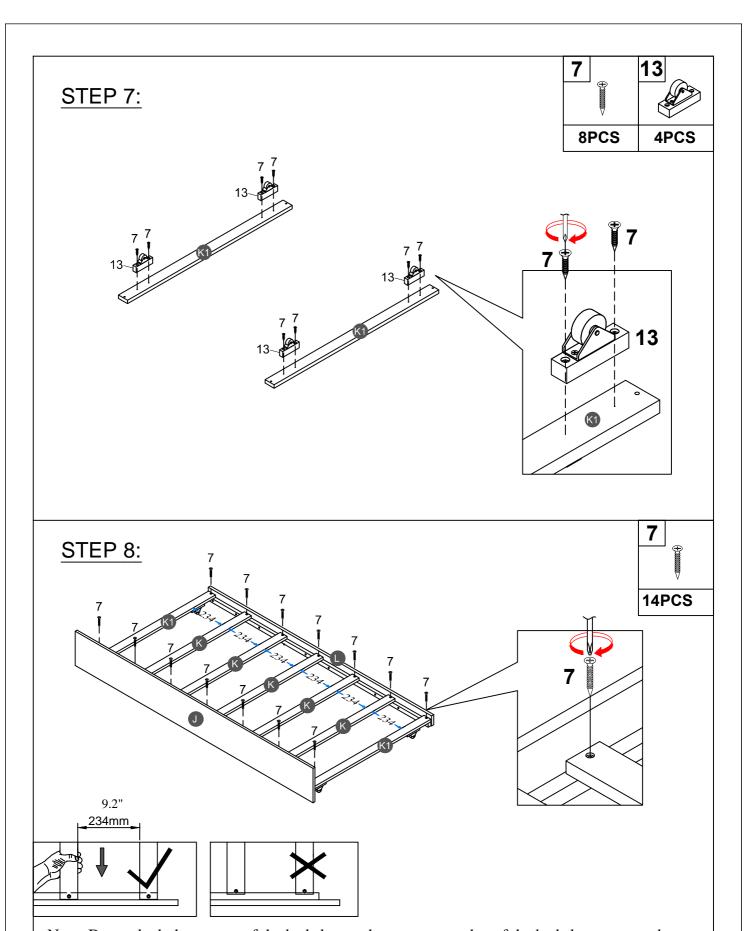

### ASSEMBLY TOOLS REQUIRED ( NOT INCLUDED )

PLEASE BE CAREFUL DO NOT DAMAGE THE HOLE POSITION WHEN YOU USE POWER TOOLS!

Note: Do not lock the screws of the bed slats to the outermost edge of the bed slats, you need to leave a certain space at the edges, otherwise it will cause the board to break. Do not lock the bed slats on the edge of the wood, please hold firmly before screwing, hold it in place with one hand, then lock the screw.

Note: Do not lock the screws of the bed slats to the outermost edge of the bed slats, you need to leave a certain space at the edges, otherwise it will cause the board to break.

Do not lock the bed slats on the edge of the wood, please hold firmly before screwing, hold it in

place with one hand, then lock the screw.

Push Trundle and Drawer under the bottom of Bunkbed.