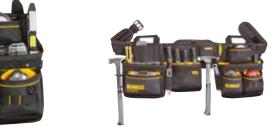

51 7/8" x 4 5/8" x H: 15 5/8" Suspenders: 28-1/4"(min) 54 5/8"(max), 20" x 2-1/8" Pockets: 25

**Professional Tool Rig** DWST540601 52" x 4-1/4" x 15-5/8" Pockets: 26

**Professional Impact Drill** Holster DWST540501

5-7/8" x 3-1/8" x 9" Pockets: 7

**Leather Tool Belt** 

**Suspenders** 

DWST550116

0 ¾" X 39 5/8"