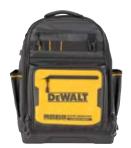

ned with premium materials to withstand harsh conditions. These durable products, featuring nubuck top-grain leather, strengthening double stitching and reinforced rivets on stress points, are engineered to keep everyday essentials within reach.



Leather Electrician Pouch



#### **Leather Pouch with Belt** DWST550115

55-3/4" x 2-1/2" x 13-3/4" Pockets: 12

## **TOTES**



11" Pro Electrician Tote

DWST560105 11"x 9-3/8" x 16-1/8" Pockets: 34



20" Pro Tote

DWST560106 20" x 10-5/8" x 12-1/2" Pockets: 36

#### **BAGS**



# 20" PRO OPEN MOUTH TOOL BAG

**DWST560104** 20" x 11-3/8" x 12-1/8" Pockets: 33



#### 16" PRO OPEN MOUTH TOOL BAG

DWST560103 16-1/8" x 11-3/4" x 11" Pockets: 31

## **BACKPACKS**



#### **Pro Backpack on Wheels**

DWST560101 20" x 11-3/8" x 12-1/8" Pockets: 46



#### **Pro Backpack**

DWST560102 16-1/8" x 11-3/4" x 11" Pockets: 43

## **ROLLING CASE**



Keep tools, valuables, and other necessities close at hand with the DEWALT Pro Backpacks and Rolling Case to help keep you organized on tough jobsites.

#### 18" Pro Rolling Tool Bag

DWST560107 19-1/4" x 12-1/8" x 18-1/4" Pockets: 27 Store and transport tools on the jobsite with the new DEWALT lineup. Featuring 1680 denier fabric, dirt-repellant tarpaulin, and water-resistant compartments, these professional tool bags are built with enhanced hybrid technology to withstand rough jobsite conditions.











Protect your knees during strenuous, repetitive tasks with DEWALT Knee Pads. This innovative line is engineered to maximize comfort without sacrificing durability by featuring a protective