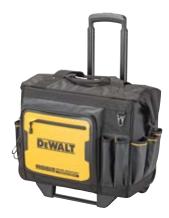

#### 18" Pro Rolling Tool Bag

DWST560107 19-1/4" x 12-1/8" x 18-1/4" Pockets: 27 Store and transport tools on the jobsite with the new DEWALT lineup. Featuring 1680 denier fabric, dirt-repellant tarpaulin, and water-resistant compartments, these professional tool bags are built with enhanced hybrid technology to withstand rough jobsite conditions.