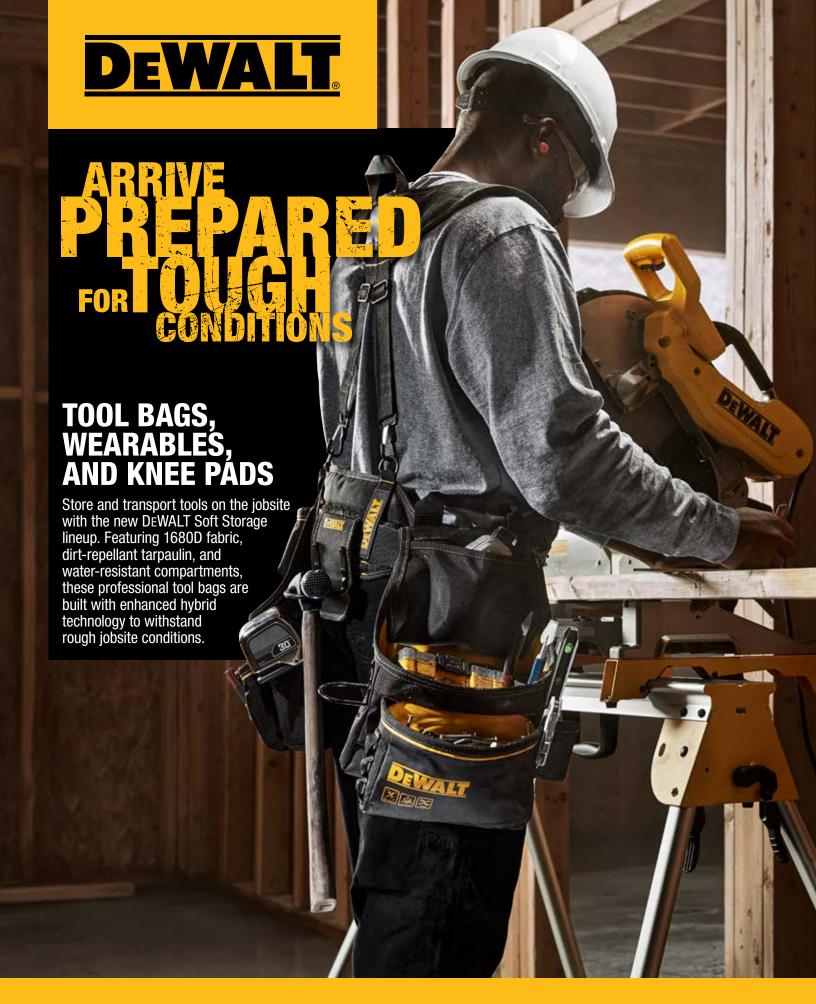

#### 18" Pro Rolling Tool Bag

DWST560107 19-1/4" x 12-1/8" x 18-1/4" Pockets: 27 Store and transport tools on the jobsite with the new DEWALT lineup. Featuring 1680 denier fabric, dirt-repellant tarpaulin, and water-resistant compartments, these professional tool bags are built with enhanced hybrid technology to withstand rough jobsite conditions.

Protect your knees during strenuous, repetitive tasks with DEWALT Knee Pads. This innovative line is engineered to maximize comfort without sacrificing durability by featuring a protective gel zone and premium 1680 denier fabric.