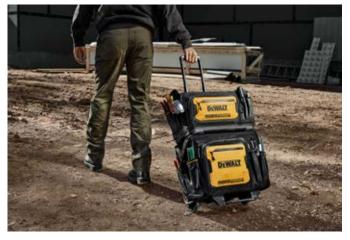

kets: 33



#### 16" PRO OPEN MOUTH TOOL BAG

DWST560103 16-1/8" x 11-3/4" x 11" Pockets: 31

## **BACKPACKS**



#### **Pro Backpack on Wheels**

DWST560101 20" x 11-3/8" x 12-1/8" Pockets: 46



#### **Pro Backpack**

DWST560102 16-1/8" x 11-3/4" x 11" Pockets: 43

## **ROLLING CASE**



Keep tools, valuables, and other necessities close at hand with the DEWALT Pro Backpacks and Rolling Case to help keep you organized on tough jobsites.

#### 18" Pro Rolling Tool Bag

DWST560107 19-1/4" x 12-1/8" x 18-1/4" Pockets: 27 Store and transport tools on the jobsite with the new DEWALT lineup. Featuring 1680 denier fabric, dirt-repellant tarpaulin, and water-resistant compartments, these professional tool bags are built with enhanced hybrid technology to withstand rough jobsite conditions.











Protect your knees during strenuous, repetitive tasks with DEWALT Knee Pads. This innovative line is engineered to maximize comfort without sacrificing durability by featuring a protective gel zone and premium 1680 denier fabric.



**Stabilizing Knee Pads with Gel** DWST590012 9-3/8" x 7-1/4" 3-1/2"



Hard-Shell Knee Pads with Gel DWST590013 9-3/8" x 7-1/4" x 3-1/2"



**Flooring Knee Pads with Gel** DWST590014 8-1/2" x 7" x 2-7/8"



1-800-4-DEWALT

www.DeWALT.com