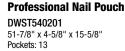

**Professional Drill Holster** DWST540502 5-7/8" x 3-1/4" x 10-3/4" Pockets: 13

**Professional Tool Pouch** DWST540101 51-7/8" x 4-5/8" x 15-5/8" Pockets: 12

**Professional Tool Rig with** Suspenders DWST540602