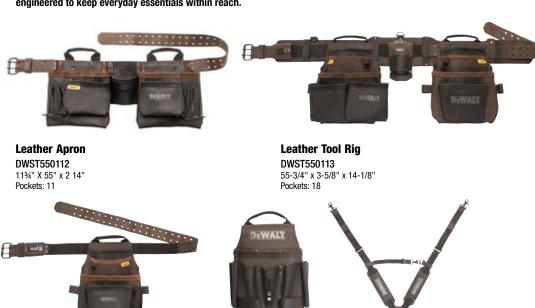

## **NUBUCK TOP-GRAIN LEATHER**

DEWALT Leather wearable solutions are designed with premium materials to withstand harsh conditions. These durable products, featuring nubuck top-grain leather, strengthening double stitching and reinforced rivets on stress points, are engineered to keep everyday essentials within reach.

#### **Leather Pouch with Belt** DWST550115

55-3/4" x 2-1/2" x 13-3/4" Pockets: 12