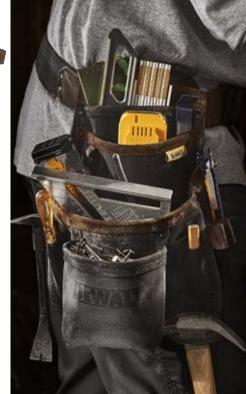

l Tool Pouch** DWST540101 51-7/8" x 4-5/8" x 15-5/8" Pockets: 12



**Professional Tool Rig with** Suspenders DWST540602

51 7/8" x 4 5/8" x H: 15 5/8" Suspenders: 28-1/4"(min) 54 5/8"(max), 20" x 2-1/8" Pockets: 25



**Professional Tool Rig** DWST540601 52" x 4-1/4" x 15-5/8" Pockets: 26



**Professional Impact Drill** Holster DWST540501

5-7/8" x 3-1/8" x 9" Pockets: 7



**Leather Tool Belt** 

**Suspenders** 

DWST550116

0 ¾" X 39 5/8"

## **NUBUCK TOP-GRAIN LEATHER**

DEWALT Leather wearable solutions are designed with premium materials to withstand harsh conditions. These durable products, featuring nubuck top-grain leather, strengthening double stitching and reinforced rivets on stress points, are engineered to keep everyday essentials within reach.



Leather Electrician Pouch



#### **Leather Pouch with Belt** DWST550115

55-3/4" x 2-1/2" x 13-3/4" Pockets: 12

## **TOTES**



11" Pro Electrician Tote

DWST560105 11"x 9-3/8" x 16-1/8" Pockets: 34



20" Pro Tote

DWST560106 20" x 10-5/8" x 12-1/2" Pockets: 36

#### **BAGS**



# 20" PRO OPEN MOUTH TOOL BAG

**DWST560104** 20" x 11-3/8" x 12-1/8" Pockets: 33



#### 16" PRO OPEN MOUTH TOOL BAG

DWST560103 16-1/8" x 11-3/4" x 11" Pockets: 31

## **BACKPACKS**



#### **Pro Backpack on Wheels**

DWST560101 20" x 11-3/8" x 12-1/8" Pockets: 46



#### **Pro Backpack**

DWST560102 16-1/8" x 11-3/4" x 11" Pockets: 43

## **ROLLING CASE**



Keep tools, valuables, and other necessities close at hand with the DEWALT Pro Backpacks and Rolling Case to help keep you organized on tough jobsites.

#### 18" Pro Rolling Tool B