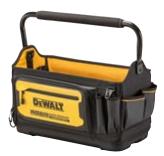

#### 18" Pro Rolling Tool Bag

DWST560107 19-1/4" x 12-1/8" x 18-1/4" Pockets: 27 Store and transport tools on the jobsite with the new DEWALT lineup. Featuring 1680 denier fabric, dirt-repellant tarpaulin, and water-resistant compartments, these professional tool bags are built with enhanced hybrid technology to withstand rough jobsite conditions.