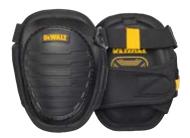

Protect your knees during strenuous, repetitive tasks with DEWALT Knee Pads. This innovative line is engineered to maximize comfort without sacrificing durability by featuring a protective gel zone and premium 1680 denier fabric.

**Stabilizing Knee Pads with Gel** DWST590012 9-3/8" x 7-1/4" 3-1/2"

Hard-Shell Knee Pads with Gel DWST590013 9-3/8" x 7-1/4" x 3-1/2"

**Flooring Knee Pads with Gel** DWST590014 8-1/2" x 7" x 2-7/8"

1-800-4-DEWALT