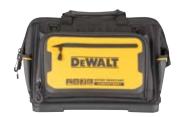

#### 16" PRO OPEN MOUTH TOOL BAG

DWST560103 16-1/8" x 11-3/4" x 11" Pockets: 31