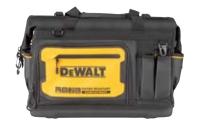

# 20" PRO OPEN MOUTH TOOL BAG

**DWST560104** 20" x 11-3/8" x 12-1/8" Pockets: 33