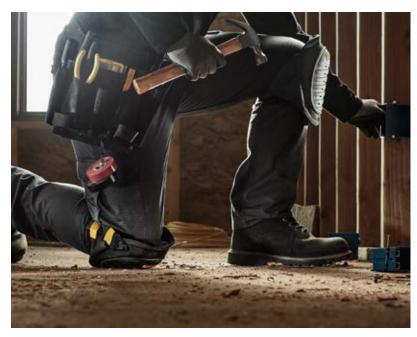

Protect your knees during strenuous, repetitive tasks with DEWALT Knee Pads. This innovative line is engineered to maximize comfort without sacrificing durability by featuring a protective gel zone and premium 1680 denier fabric.

**Stabilizing Knee Pads with Gel** DWST590012 9-3/8" x 7-1/4" 3-1/2"

Hard-Shell Knee Pads with Gel DWST590013 9-3/8" x 7-1/4" x 3-1/2"

**Flooring Knee Pads with Gel** DWST590014 8-1/2" x 7" x 2-7/8"

1-800-4-DEWALT