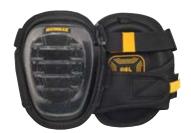

Protect your knees during strenuous, repetitive tasks with DEWALT Knee Pads. This innovative line is engineered to maximize comfort without sacrificing durability by featuring a protective gel zone and premium 1680 denier fabric.

**Stabilizing Knee Pads with Gel** DWST590012 9-3/8" x 7-1/4" 3-1/2"

Hard-Shell Knee Pads with Gel DWST590013 9-3/8" x 7-1/4" x 3-1/2"

**Flooring Knee Pads with Gel** DWST590014 8-1/2" x 7" x 2-7/8"

1-800-4-DEWALT