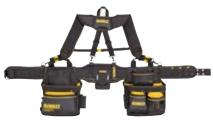

**Professional Drill Holster** DWST540502 5-7/8" x 3-1/4" x 10-3/4" Pockets: 13

**Professional Tool Pouch** DWST540101 51-7/8" x 4-5/8" x 15-5/8" Pockets: 12

**Professional Tool Rig with** Suspenders DWST540602

51 7/8" x 4 5/8" x H: 15 5/8" Suspenders: 28-1/4"(min) 54 5/8"(max), 20" x 2-1/8" Pockets: 25

**Professional Tool Rig** DWST540601 52" x 4-1/4" x 15-5/8" Pockets: 26

**Professional Impact Drill** Holster DWST540501