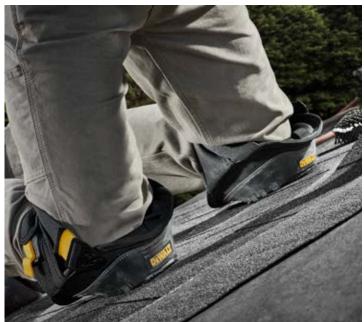

Protect your knees during strenuous, repetitive tasks with DEWALT Knee Pads. This innovative line is engineered to maximize comfort without sacrificing durability by featuring a protective gel zone and premium 1680 denier fabric.

**Stabilizing Knee Pads with Gel** DWST590012 9-3/8" x 7-1/4" 3-1/2"

Hard-Shell Knee Pads with Gel DWST590013 9-3/8" x 7-1/4" x 3-1/2"

**Flooring Knee Pads with Gel** DWST590014 8-1/2" x 7" x 2-7/8"

1-800-4-DEWALT