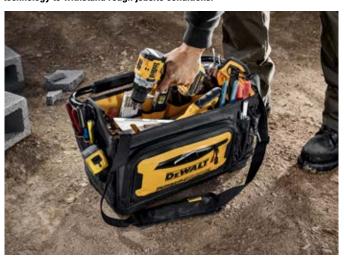

## **TOTES**

11" Pro Electrician Tote

DWST560105 11"x 9-3/8" x 16-1/8" Pockets: 34

20" Pro Tote

DWST560106 20" x 10-5/8" x 12-1/2" Pockets: 36