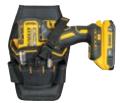

51 7/8" x 4 5/8" x H: 15 5/8" Suspenders: 28-1/4"(min) 54 5/8"(max), 20" x 2-1/8" Pockets: 25

**Professional Tool Rig** DWST540601 52" x 4-1/4" x 15-5/8" Pockets: 26

**Professional Impact Drill** Holster DWST540501

5-7/8" x 3-1/8" x 9" Pockets: 7

**Leather Tool Belt** 

**Suspenders** 

DWST550116

0 ¾" X 39 5/8"