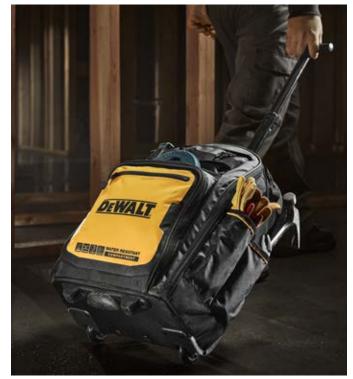

ockets: 33



#### 16" PRO OPEN MOUTH TOOL BAG

DWST560103 16-1/8" x 11-3/4" x 11" Pockets: 31

## **BACKPACKS**



#### **Pro Backpack on Wheels**

DWST560101 20" x 11-3/8" x 12-1/8" Pockets: 46



#### **Pro Backpack**

DWST560102 16-1/8" x 11-3/4" x 11" Pockets: 43

## **ROLLING CASE**



Keep tools, valuables, and other necessities close at hand with the DEWALT Pro Backpacks and Rolling Case to help keep you organized on tough jobsites.

#### 18" Pro Rolling Tool Bag

DWST560107 19-1/4" x 12-1/8" x 18-1/4" Pockets: 27 Store and transport tools on the jobsite with the new DEWALT lineup. Featuring 1680 denier fabric, dirt-repellant tarpaulin, and water-resistant compartments, these professional tool bags are built with enhanced hybrid technology to withstand rough jobsite conditions.











Protect your knees during strenuous, repetitive tasks with DEWALT Knee Pads. This innovative line is engineered to maximize comfort without sacrificing durability by featuring a protective gel zone and premium 1680 denier fabric.



**Stabilizing Knee Pads with Gel** DWST590012 9-3/8" x 7-1/4" 3-1/2"



Hard-Shell Knee Pads with Gel DWST590013 9-3/8" x 7-1/4" x 3-1/2"



**Flooring Knee Pads with Gel** DWST590014 8-1/2" x 7" x 2-7/8"



1-800-4-DEWALT

www.DeWALT.com