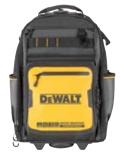

5/8"

## **NUBUCK TOP-GRAIN LEATHER**

DEWALT Leather wearable solutions are designed with premium materials to withstand harsh conditions. These durable products, featuring nubuck top-grain leather, strengthening double stitching and reinforced rivets on stress points, are engineered to keep everyday essentials within reach.



Leather Electrician Pouch



#### **Leather Pouch with Belt** DWST550115

55-3/4" x 2-1/2" x 13-3/4" Pockets: 12

## **TOTES**



11" Pro Electrician Tote

DWST560105 11"x 9-3/8" x 16-1/8" Pockets: 34



20" Pro Tote

DWST560106 20" x 10-5/8" x 12-1/2" Pockets: 36

#### **BAGS**



# 20" PRO OPEN MOUTH TOOL BAG

**DWST560104** 20" x 11-3/8" x 12-1/8" Pockets: 33



#### 16" PRO OPEN MOUTH TOOL BAG

DWST560103 16-1/8" x 11-3/4" x 11" Pockets: 31

## **BACKPACKS**



#### **Pro Backpack on Wheels**

DWST560101 20" x 11-3/8" x 12-1/8" Pockets: 46



#### **Pro Backpack**

DWST560102 16-1/8" x 11-3/4" x 11" Pockets: 43

## **ROLLING CASE**



Keep tools, valuables, and other necessities close at hand with the DEWALT Pro Backpacks and Rolling Case to help keep you organized on tough jobsites.

#### 18" Pro Rolling Tool Bag

DWST560107 19-1/4" x 12-1/8" x 18-1/4" Pockets: 27 Store and transport tools on the jobsite with the new DEWALT lineup. Featuring 1680 denier fabric, dirt-repellant tarpaulin, and water-resistant compartments, these professional tool bags are built with enhanced hybrid technology to withstand rough jobsite conditions.











Protect your knees during strenuous, repetitive tasks with DEWALT Knee Pads. This innovative line is engin