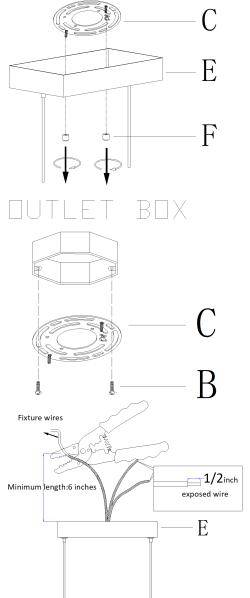

3 » Unscrew knob nuts (F) from canopy (E) then remove mounting plate (C).

5 » If needed, shorten the extra length of the fixture wires from cable (H) so that they all are at least 6 inches (152.4 mm) long above canopy (E) within the outlet box.

6 » Make wire connections

Connect wires as below wires connection shown. *PLEASE NOTE THAT GROUND WIRE IS BARE COPPER WIRE, NEVER CONNECT OTHER WIRES TO GROUND WIRES.* 

 $7 \gg$  Raise canopy (E) to the ceiling and secure canopy (E) in place by tightening knob nuts (F) onto the pre-assembled screws in mounting plate (C).