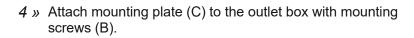

3 » Unscrew knob nuts (F) from canopy (E) then remove mounting plate (C).

5 » If needed, shorten the extra length of the fixture wires from cable (H) so that they all are at least 6 inches (152.4 mm) long above canopy (E) within the outlet box.