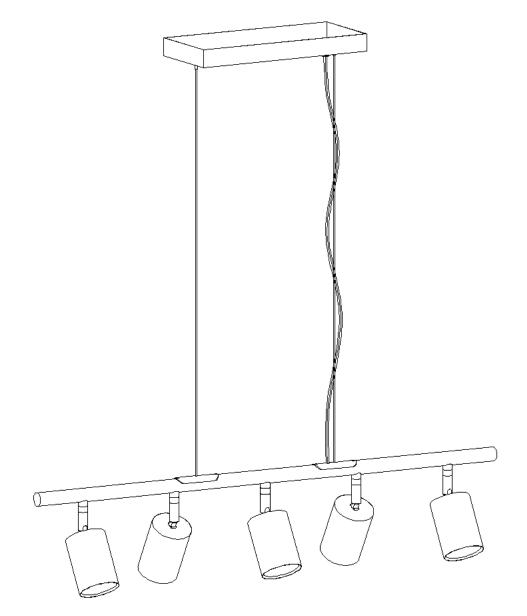

sides. Any gaps between the mounting surface and canopy exceeding 3/16" should be corrected as required.
- 5. Make sure that the ceiling or wall can stand the weight of the lamp before installation.
- 6. Make sure the voltage you are using is **120V**. The maximum wattage is **10W** per bulb(Bulb not included).
- 7. Keep the lamp away from acidic and alkaline substances in case of damaging the surface of the lamp.
- 8. When replacing bulbs, you should turn off or unplug the lamp and you must wait until it is cool as bulbs get hot quickly.
- 9. The safety instructions appearing in this manual are not meant to cover all possible conditions that may occur. It must be understood that common sense, caution and care must be used with any electrical products.

## **IMAGE FOR FINISHED PRODUCT:**



# **TOOLS REQUIRED (NOT INCLUDED):**

### Before starting assembly and installation please prepare the needed tools as below picture

|                                                                                                                                                                                                       |                                          |                 |                  | •