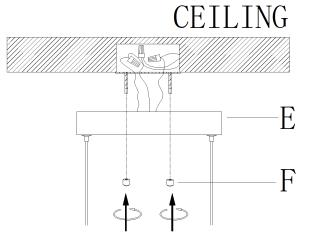

3 » Unscrew knob nuts (F) from canopy (E) then remove mounting plate (C).

5 » If needed, shorten the extra length of the fixture wires from cable (H) so that they all are at least 6 inches (152.4 mm) long above canopy (E) within the outlet box.

6 » Make wire connections

Connect wires as below wires connection shown. *PLEASE NOTE THAT GROUND WIRE IS BARE COPPER WIRE, NEVER CONNECT OTHER WIRES TO GROUND WIRES.* 

 $7 \gg$  Raise canopy (E) to the ceiling and secure canopy (E) in place by tightening knob nuts (F) onto the pre-assembled screws in mounting plate (C).

+1 850 296 2377 Working hours : Mon - Fri 9:00 a.m. - 16:00 p.m. EST 🛛 🔀 homecustomercare@outlook.com

Note: canopy (E) should be snug against the ceiling and knob nuts (F).

If not, adjust the threaded length on mounting plate assembly (C):

- first, unscrew the pre-assembled hex nuts;
- then, screw the pre-assembled screws in or out of mounting plate (C);
- when the secure length is achieved, tighten the hex nuts and back to step 7.
- $8 \gg 1$ ) To adjust the hanging height of the fixture:
  - press down and hold lock nuts (G) by hand;
  - pull or push steel wires (I) in and out of canopy (E) to increase or decrease the hanging height.
  - 2) To adjust the direction of lights:
  - adjust sockets (K) up and down within 90 degrees.