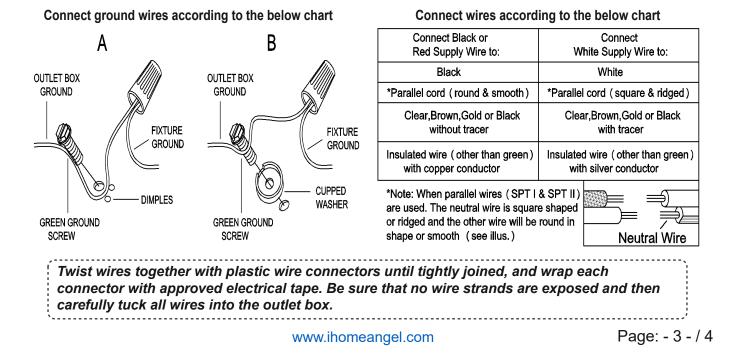

6 » Make wire connections

Connect wires as below wires connection shown. *PLEASE NOTE THAT GROUND WIRE IS BARE COPPER WIRE, NEVER CONNECT OTHER WIRES TO GROUND WIRES.* 

 $7 \gg$  Raise canopy (E) to the ceiling and secure canopy (E) in place by tightening knob nuts (F) onto the pre-assembled screws in mounting plate (C).