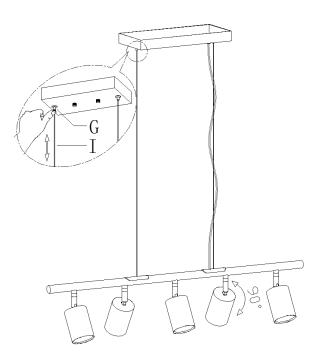

## **IMAGE FOR FINISHED PRODUCT:**

- first, unscrew the pre-assembled hex nuts;
- then, screw the pre-assembled screws in or out of mounting plate (C);
- when the secure length is achieved, tighten the hex nuts and back to step 7.
- $8 \gg 1$ ) To adjust the hanging height of the fixture:
  - press down and hold lock nuts (G) by hand;
  - pull or push steel wires (I) in and out of canopy (E) to increase or decrease the hanging height.
  - 2) To adjust the direction of lights:
  - adjust sockets (K) up and down within 90 degrees.