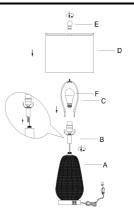

## PACKING LIST

| PIECE | DESCRIPTION        | PICTURE    | QUANTITY | PIECE | DESCRIPTION | PICTURE | QUANTITY |
|-------|--------------------|------------|----------|-------|-------------|---------|----------|
| A     | Lamp Body          |            | 1X       | D     | Lamp Shade  |         | 1X       |
| в     | Socket<br>Assembly |            | 1X       | E     | Finial      |         | 1X       |
| с     | Harp               | $\bigcirc$ | 1X       | F     | Bulb        |         | 1X       |

## INSTALLATION STEPS

Step 1: Attach the round lampshade Step 2: Clip the round metal piece in the hook

Step 1: Fasten Socket Assembly onto Lamp bod Step 2: Press the harp(B) onto saddle(A) Step 3: Install the bulb(E) on the socket Step 4: Assemble the lampshade(C) Step 5: screw the finial(D) into the harp(B)