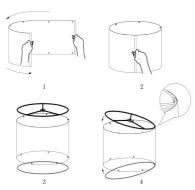

## INSTALLATION STEPS

Step 1: Attach the round lampshade Step 2: Clip the round metal piece in the hook

Step 1: Fasten Socket Assembly onto Lamp bod Step 2: Press the harp(B) onto saddle(A) Step 3: Install the bulb(E) on the socket Step 4: Assemble the lampshade(C) Step 5: screw the finial(D) into the harp(B)