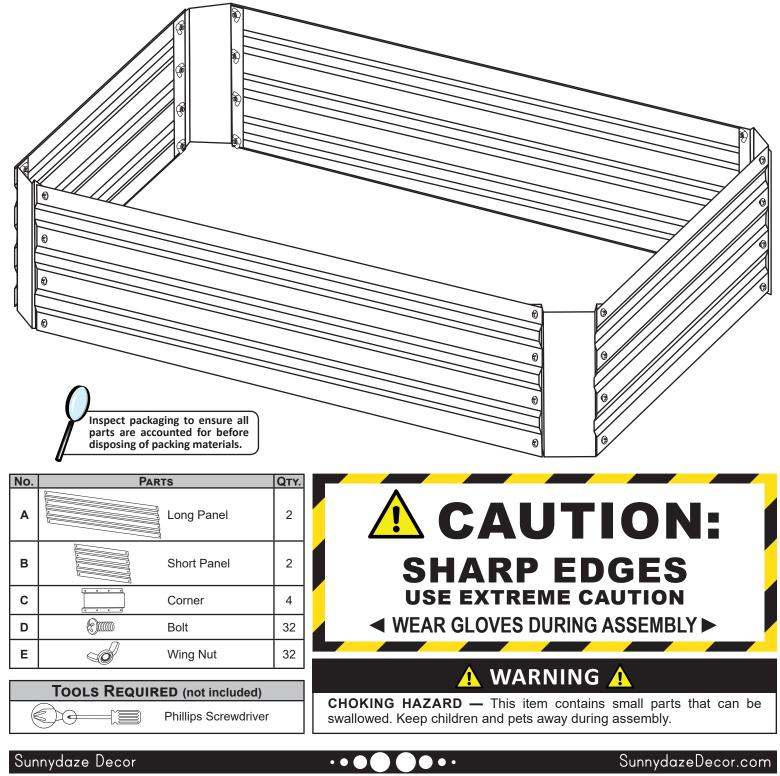

## RECTANGLE GALVANIZED STEEL RAISED GARDEN BED

Read the assembly instructions carefully and follow the care instructions. Save this document for future reference. Assemble on a soft, clean surface to avoid scratching or damaging the finish.

## Review all steps and understand assembly before beginning. Do not fully tighten hardware until all components have been loosely assembled.

- Ensure panels are installed with the rolled edges facing the inside of the bed.
- 1. Align Corner (C) on the inside edges of Long Panel (A) and Short Panel (B).
- 2. Insert Bolt (D) through the outside edges of the panels and through the corner panel. Loosely secure the bolts by hand-tightening Wing Nuts (E).
- 3. After all pieces have been loosely assembled, tighten all wing nuts.