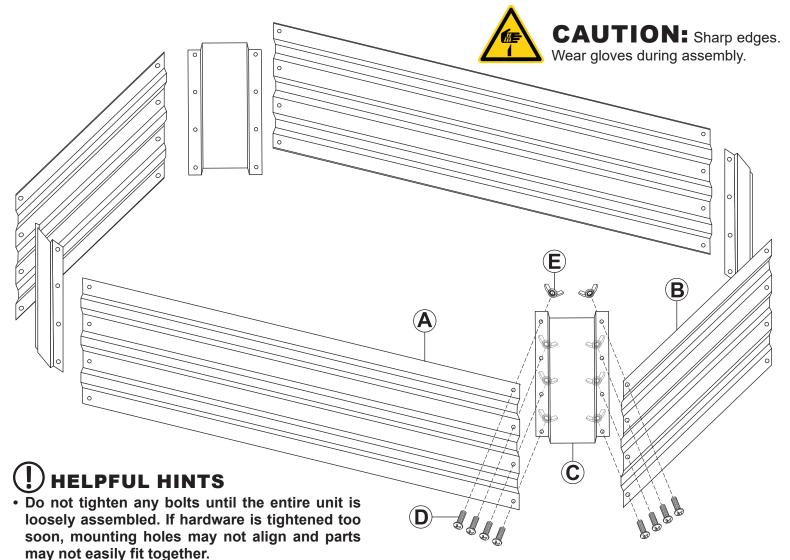

## Review all steps and understand assembly before beginning. Do not fully tighten hardware until all components have been loosely assembled.

- Ensure panels are installed with the rolled edges facing the inside of the bed.
- 1. Align Corner (C) on the inside edges of Long Panel (A) and Short Panel (B).
- 2. Insert Bolt (D) through the outside edges of the panels and through the corner panel. Loosely secure the bolts by hand-tightening Wing Nuts (E).
- 3. After all pieces have been loosely assembled, tighten all wing nuts.