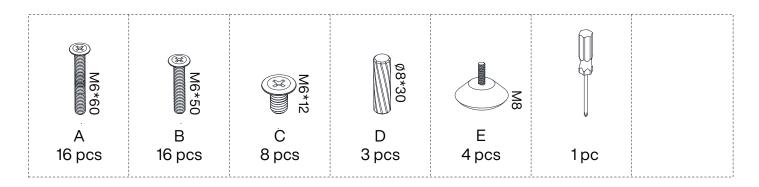

these instructions and keep them for future reference.
- 2. Check the parts list and confirm everything's there before starting assembly.
- 3. When assembling, put all parts on a soft, smooth surface like a carpet to avoid scratches.
- 4. Don't fully tighten screws until all parts are confirmed in place to avoid misalignment.

#### How to Get the Assembly Video



Note: If you can't find the assembly video, please contact us.



We recommend using hand tools for assembly.

If an electric screwdriver is used, reduce power and torque to avoid damage to the product.









Make sure all parts are included. Most board parts are labeled or stamped on the raw edge. Contact us for a free replacement if you encounter any damaged or missing parts.

#### **Parts List**



#### **Hardware List**













E 4 pcs













**DESIGNED FOR LIFE** 

### Thank you for your support!



#### Contact our customer service team



support@tribesigns.com www.tribesigns.com



1-424-220-6888 Contact us anytime except 12:00 AMto 8:00 AMEST.

#### Follow Tribesigns







Instagram



Pinterest



Twitter



YouTube



TikTok



WhatsApp