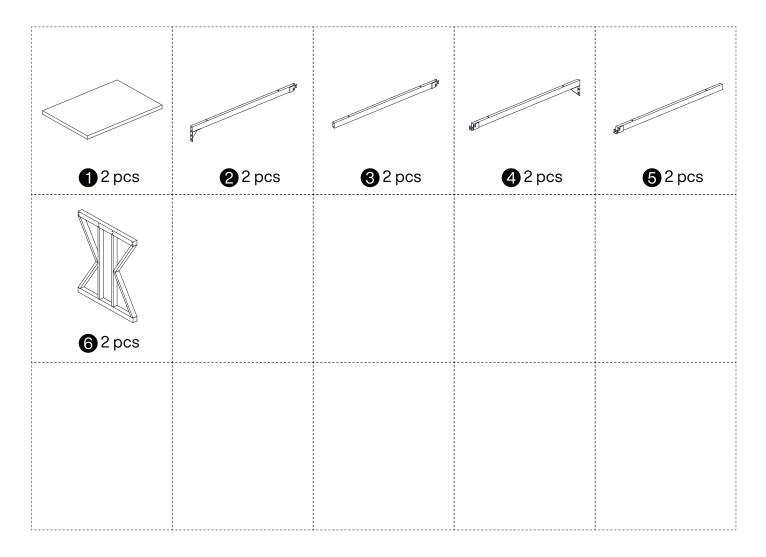

ips**

- 1. Carefully read these instructions and keep them for future reference.
- 2. Check the parts list and confirm everything's there before starting assembly.
- 3. When assembling, put all parts on a soft, smooth surface like a carpet to avoid scratches.
- 4. Don't fully tighten screws until all parts are confirmed in place to avoid misalignment.

#### How to Get the Assembly Video



Note: If you can't find the assembly video, please contact us.



We recommend using hand tools for assembly.

If an electric screwdriver is used, reduce power and torque to avoid damage to the product.









Make sure all parts are included. Most board parts are labeled or stamped on the raw edge. Contact us for a free replacement if you encounter any damaged or missing parts.

#### **Parts List**



#### **Hardware List**













E 4 pcs













**DESIGNED FOR LIFE** 

### Thank you for your support!



#### Contact our customer service team



support@tribesigns.com www.tribesigns.com



1-424-220-6888 Contact us anytime except 12:00 AMto 8:00 AMEST.

#### Follow Tribesigns







Instagram



Pinterest



Twitter



YouTube



TikTok



WhatsApp