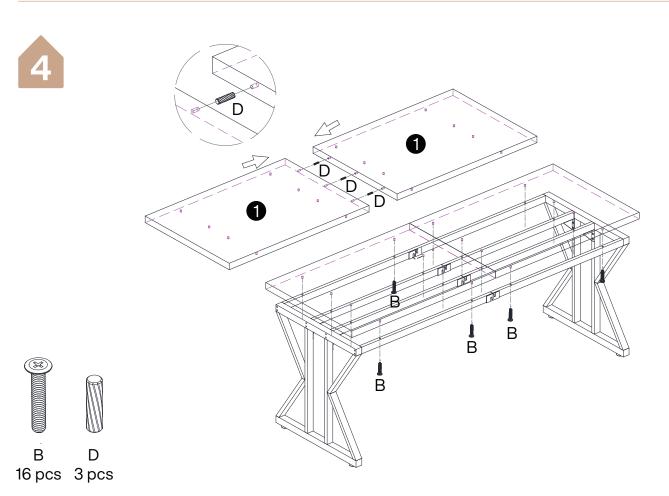

them for future reference.
- 2. Check the parts list and confirm everything's there before starting assembly.
- 3. When assembling, put all parts on a soft, smooth surface like a carpet to avoid scratches.
- 4. Don't fully tighten screws until all parts are confirmed in place to avoid misalignment.

#### How to Get the Assembly Video



Note: If you can't find the assembly video, please contact us.



We recommend using hand tools for assembly.

If an electric screwdriver is used, reduce power and torque to avoid damage to the product.









Make sure all parts are included. Most board parts are labeled or stamped on the raw edge. Contact us for a free replacement if you encounter any damaged or missing parts.

#### **Parts List**



#### **Hardware List**













E 4 pcs













**DESIGNED FOR LIFE** 

### Thank you for your support!



#### Contact our customer service team



support@tribesigns.com www.tribesigns.com



1-424-220-6888 Contact us anytime except 12:00 AMto 8:00 AMEST.

#### Follow Tribesigns







Instagram



Pinterest



Twitter



YouTube



TikTok



WhatsApp