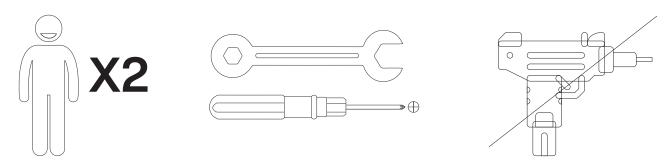

#### How to Get the Assembly Video

Note: If you can't find the assembly video, please contact us.

We recommend using hand tools for assembly.

If an electric screwdriver is used, reduce power and torque to avoid damage to the product.