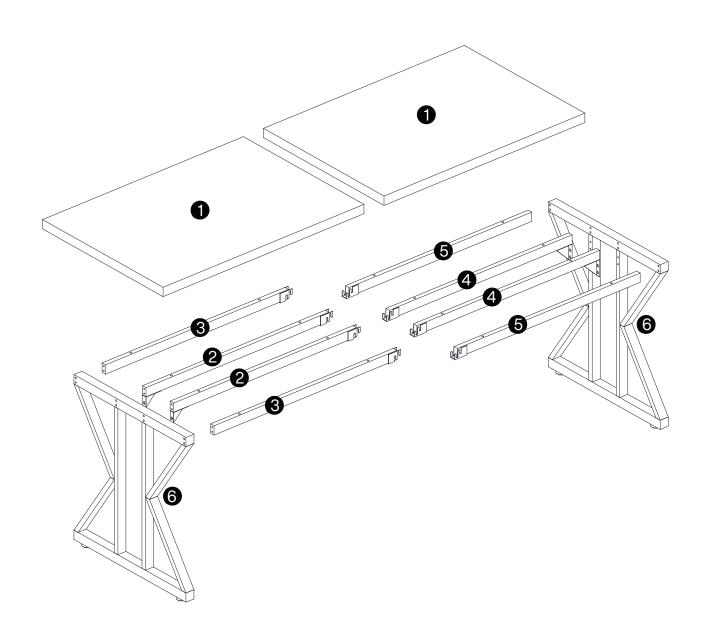

Make sure all parts are included. Most board parts are labeled or stamped on the raw edge. Contact us for a free replacement if you encounter any damaged or missing parts.