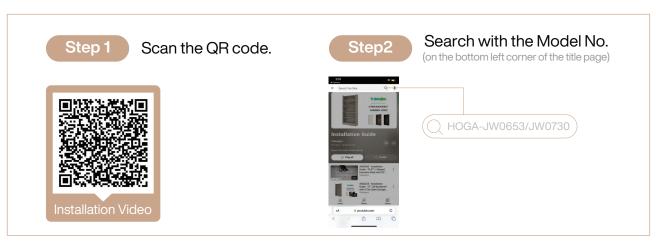

#### How to Get the Assembly Video

Note: If you can't find the assembly video, please contact us.

We recommend using hand tools for assembly.

If an electric screwdriver is used, reduce power and torque to avoid damage to the product.