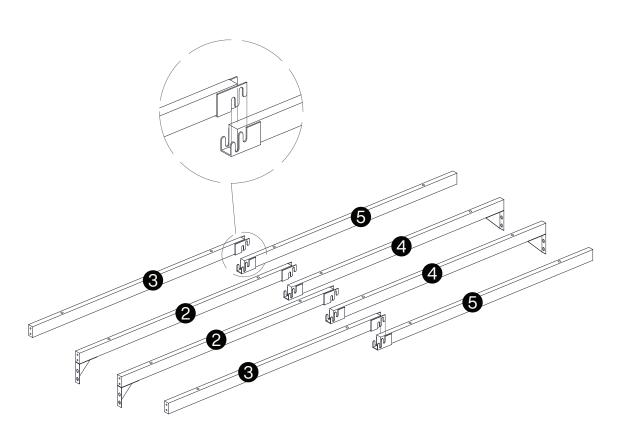

keep them for future reference.
- 2. Check the parts list and confirm everything's there before starting assembly.
- 3. When assembling, put all parts on a soft, smooth surface like a carpet to avoid scratches.
- 4. Don't fully tighten screws until all parts are confirmed in place to avoid misalignment.

#### How to Get the Assembly Video



Note: If you can't find the assembly video, please contact us.



We recommend using hand tools for assembly.

If an electric screwdriver is used, reduce power and torque to avoid damage to the product.









Make sure all parts are included. Most board parts are labeled or stamped on the raw edge. Contact us for a free replacement if you encounter any damaged or missing parts.

#### **Parts List**



#### **Hardware List**













E 4 pcs













**DESIGNED FOR LIFE** 

### Thank you for your support!



#### Contact our customer service team



support@tribesigns.com www.tribesigns.com



1-424-220-6888 Contact us anytime except 12:00 AMto 8:00 AMEST.

#### Follow Tribesigns







Instagram



Pinterest



Twitter



YouTube



TikTok



WhatsApp