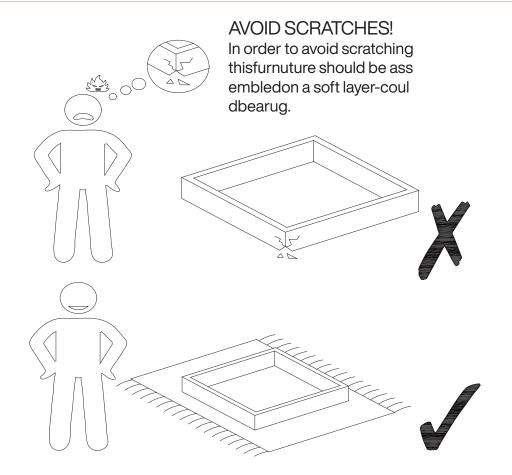

#### **Warm Tips**

- 1. Carefully read these instructions and keep them for future reference.
- 2. Check the parts list and confirm everything's there before starting assembly.
- 3. When assembling, put all parts on a soft, smooth surface like a carpet to avoid scratches.
- 4. Don't fully tighten screws until all parts are confirmed in place to avoid misalignment.