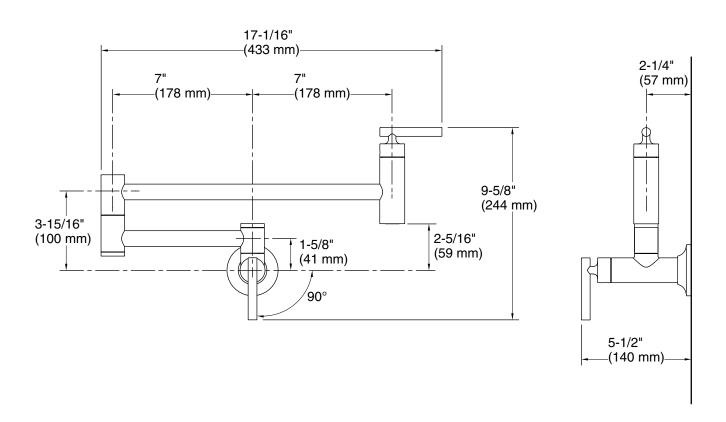

## **Technical Information**

All product dimensions are nominal.

Faucet:

Flow rate: 3.2 gal/min (12.1 l/min)

Drain included: No