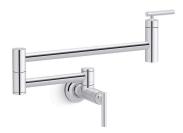

#### **Features**

- Articulating spout with 360° rotation offers superior clearance for filling pots on cooktops and ranges
- 23-1/4" (591 mm) swing spout reach
- 5.2 gpm (19.7 lpm) maximum flow rate at 60 psi (4.14 bar)
- Single lever handle with main lever shutoff
- KOHLER® ceramic disc valves exceed industry longevity standards for a lifetime of durable performance
- Coordinates with contemporary-style kitchen products.

### Material

- Premium metal construction for durability and reliability
- KOHLER® finishes resist corrosion and tarnishing

### Installation

Wall-mount