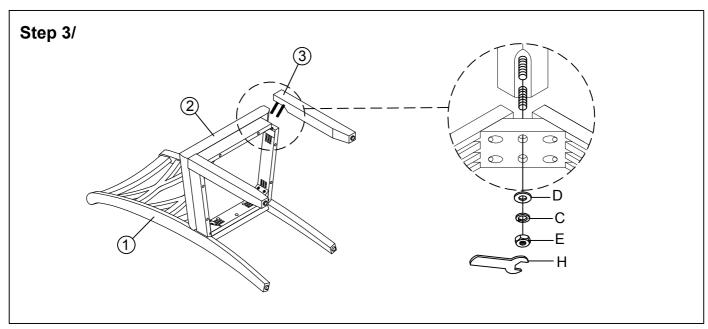

## Item Number: F00019 - CHAIR

Step 3: Attach the front leg to the corner of the seat frame, tighten the front leg with Flat Washer (D), Lock Washer (C) and Hex Nut (E)

Step 4: Place Chair on flat surface and adjust legs so that chair is level and does not wobble, Tighten all the bolts with Allen Key (F) provided, Do not to over tighten.