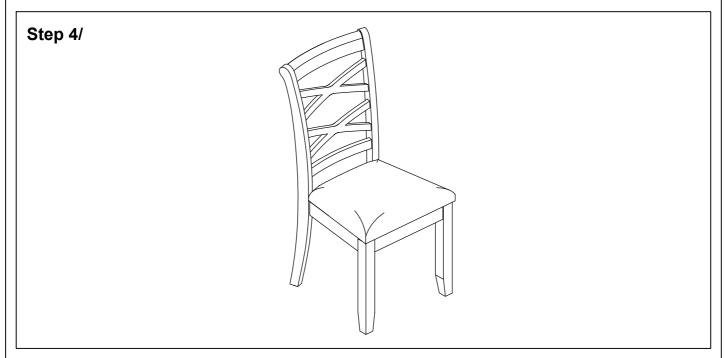

## Item Number: F00019 - CHAIR

Step 3: Attach the front leg to the corner of the seat frame, tighten the front leg with Flat Washer (D), Lock Washer (C) and Hex Nut (E)

Step 4: Place Chair on flat surface and adjust legs so that chair is level and does not wobble, Tighten all the bolts with Allen Key (F) provided, Do not to over tighten.