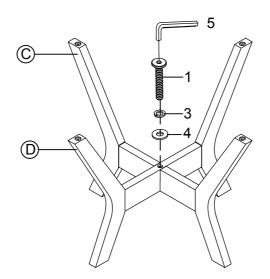

Do not tighten bolts until completely assembled.

| PART LIST |                                                                                                                                                                                                                                                                                                                                                                                                                                                                                                                                                                                                                                                                                                                                                                                                                                                                                                                                                                                                                                                                                                                                                                                                                                                                                                                                                                                                                                                                                                                                                                                                                                                                                                                                                                                                                                                                                                                                                                                                                                                                                                                                |                |      |  |
|-----------|--------------------------------------------------------------------------------------------------------------------------------------------------------------------------------------------------------------------------------------------------------------------------------------------------------------------------------------------------------------------------------------------------------------------------------------------------------------------------------------------------------------------------------------------------------------------------------------------------------------------------------------------------------------------------------------------------------------------------------------------------------------------------------------------------------------------------------------------------------------------------------------------------------------------------------------------------------------------------------------------------------------------------------------------------------------------------------------------------------------------------------------------------------------------------------------------------------------------------------------------------------------------------------------------------------------------------------------------------------------------------------------------------------------------------------------------------------------------------------------------------------------------------------------------------------------------------------------------------------------------------------------------------------------------------------------------------------------------------------------------------------------------------------------------------------------------------------------------------------------------------------------------------------------------------------------------------------------------------------------------------------------------------------------------------------------------------------------------------------------------------------|----------------|------|--|
| Α         |                                                                                                                                                                                                                                                                                                                                                                                                                                                                                                                                                                                                                                                                                                                                                                                                                                                                                                                                                                                                                                                                                                                                                                                                                                                                                                                                                                                                                                                                                                                                                                                                                                                                                                                                                                                                                                                                                                                                                                                                                                                                                                                                | TABLE TOP      | 1PC  |  |
| В         | Ince to the control of the control o | MOUNTING PLATE | 4PCS |  |
| С         |                                                                                                                                                                                                                                                                                                                                                                                                                                                                                                                                                                                                                                                                                                                                                                                                                                                                                                                                                                                                                                                                                                                                                                                                                                                                                                                                                                                                                                                                                                                                                                                                                                                                                                                                                                                                                                                                                                                                                                                                                                                                                                                                | UPPER LEG      | 1PC  |  |
| D         |                                                                                                                                                                                                                                                                                                                                                                                                                                                                                                                                                                                                                                                                                                                                                                                                                                                                                                                                                                                                                                                                                                                                                                                                                                                                                                                                                                                                                                                                                                                                                                                                                                                                                                                                                                                                                                                                                                                                                                                                                                                                                                                                | LOWER LEG      | 1PC  |  |

| HARDWARE LIST |          |                                            |       |  |  |
|---------------|----------|--------------------------------------------|-------|--|--|
| 1             |          | BOLT 5/16"-18x3"                           | 1PC   |  |  |
| 2             |          | BOLT 5/16"-18x1-1/2"                       | 16PCS |  |  |
| 3             | <b>©</b> | SPRING WASHER<br>5/16"x11/32"x11/16"x1/16" | 17PCS |  |  |
| 4             | 0        | FLAT WASHER<br>5/16"x21/61"x3/4"x5/64"     | 17PCS |  |  |
| 5             |          | ALLEN KEY 1"x2-1/3"                        | 1PC   |  |  |

## **Item Number: F00019 - DINNING TABLE**

Step 1/

CLEANING INSTRUCTIONS: CLEAN USING SOFT CLOTH

MADE IN VIET NAM PAGE 3 OF 5