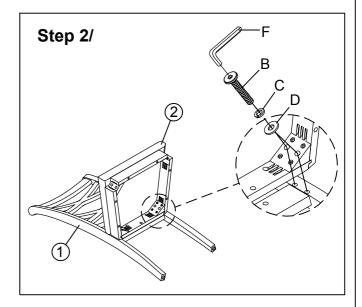

Step 1: Attach seat frame to chair back by securing the Flat Washer (D), Lock Washer (C) and Allen Bolt (A) onto back rail.

Hand Tight only at this moment

Step 2: Attach seat frame to chair back by securing the Flat Washer (D), Lock Washer (C) and Allen Bolt (B) onto back rail.