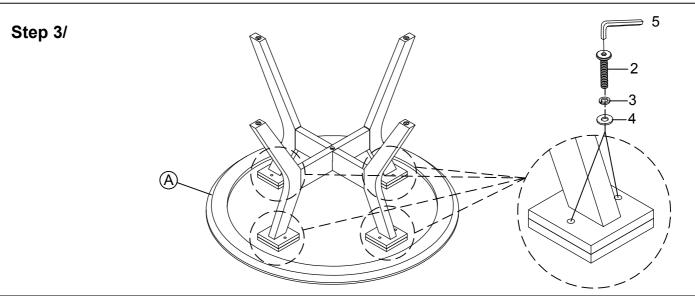

## **Item Number: F00019 - DINNING TABLE**

Step 1/

CLEANING INSTRUCTIONS: CLEAN USING SOFT CLOTH

MADE IN VIET NAM PAGE 3 OF 5

Do not tighten bolts until completely assembled.

| PART LIST |                                                                                                                                                                                                                                                                                                                                                                                                                                                                                                                                                                                                                                                                                                                                                                                                                                                                                                                                                                                                                                                                                                                                                                                                                                                                                                                                                                                                                                                                                                                                                                                                                                                                                                                                                                                                                                                                                                                                                                                                                                                                                                                                |                |      |  |
|-----------|--------------------------------------------------------------------------------------------------------------------------------------------------------------------------------------------------------------------------------------------------------------------------------------------------------------------------------------------------------------------------------------------------------------------------------------------------------------------------------------------------------------------------------------------------------------------------------------------------------------------------------------------------------------------------------------------------------------------------------------------------------------------------------------------------------------------------------------------------------------------------------------------------------------------------------------------------------------------------------------------------------------------------------------------------------------------------------------------------------------------------------------------------------------------------------------------------------------------------------------------------------------------------------------------------------------------------------------------------------------------------------------------------------------------------------------------------------------------------------------------------------------------------------------------------------------------------------------------------------------------------------------------------------------------------------------------------------------------------------------------------------------------------------------------------------------------------------------------------------------------------------------------------------------------------------------------------------------------------------------------------------------------------------------------------------------------------------------------------------------------------------|----------------|------|--|
| Α         |                                                                                                                                                                                                                                                                                                                                                                                                                                                                                                                                                                                                                                                                                                                                                                                                                                                                                                                                                                                                                                                                                                                                                                                                                                                                                                                                                                                                                                                                                                                                                                                                                                                                                                                                                                                                                                                                                                                                                                                                                                                                                                                                | TABLE TOP      | 1PC  |  |
| В         | Ince to the control of the control o | MOUNTING PLATE | 4PCS |  |
| С         |                                                                                                                                                                                                                                                                                                                                                                                                                                                                                                                                                                                                                                                                                                                                                                                                                                                                                                                                                                                                                                                                                                                                                                                                                                                                                                                                                                                                                                                                                                                                                                                                                                                                                                                                                                                                                                                                                                                                                                                                                                                                                                                                | UPPER LEG      | 1PC  |  |
| D         |                                                                                                                                                                                                                                                                                                                                                                                                                                                                                                                                                                                                                                                                                                                                                                                                                                                                                                                                                                                                                                                                                                                                                                                                                                                                                                                                                                                                                                                                                                                                                                                                                                                                                                                                                                                                                                                                                                                                                                                                                                                                                                                                | LOWER LEG      | 1PC  |  |

| HARDWARE LIST |          |                                            |       |  |  |
|---------------|----------|--------------------------------------------|-------|--|--|
| 1             |          | BOLT 5/16"-18x3"                           | 1PC   |  |  |
| 2             |          | BOLT 5/16"-18x1-1/2"                       | 16PCS |  |  |
| 3             | <b>©</b> | SPRING WASHER<br>5/16"x11/32"x11/16"x1/16" | 17PCS |  |  |
| 4             | 0        | FLAT WASHER<br>5/16"x21/61"x3/4"x5/64"     | 17PCS |  |  |
| 5             |          | ALLEN KEY 1"x2-1/3"                        | 1PC   |  |  |