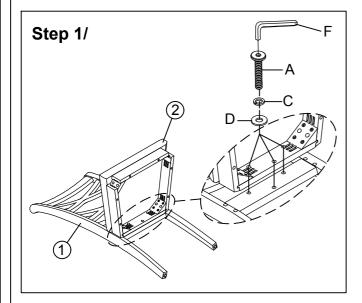

Step 1: Attach seat frame to chair back by securing the Flat Washer (D), Lock Washer (C) and Allen Bolt (A) onto back rail.

Hand Tight only at this moment

Step 2: Attach seat frame to chair back by securing the Flat Washer (D), Lock Washer (C) and Allen Bolt (B) onto back rail.