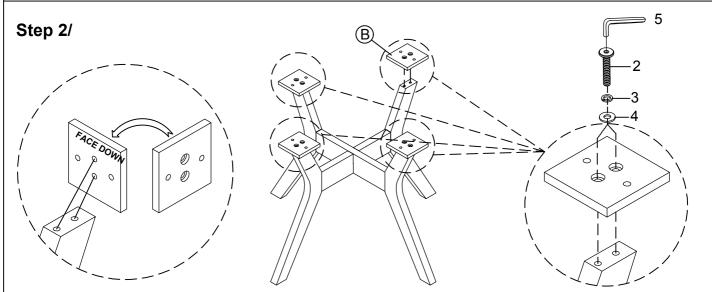

Do not tighten bolts until completely assembled.

| PART LIST |                                                                                                                                                                                                                                                                                                                                                                                                                                                                                                                                                                                                                                                                                                                                                                                                                                                                                                                                                                                                                                                                                                                                                                                                                                                                                                                                                                                                                                                                                                                                                                                                                                                                                                                                                                                                                                                                                                                                                                                                                                                                                                                                |                |      |  |
|-----------|--------------------------------------------------------------------------------------------------------------------------------------------------------------------------------------------------------------------------------------------------------------------------------------------------------------------------------------------------------------------------------------------------------------------------------------------------------------------------------------------------------------------------------------------------------------------------------------------------------------------------------------------------------------------------------------------------------------------------------------------------------------------------------------------------------------------------------------------------------------------------------------------------------------------------------------------------------------------------------------------------------------------------------------------------------------------------------------------------------------------------------------------------------------------------------------------------------------------------------------------------------------------------------------------------------------------------------------------------------------------------------------------------------------------------------------------------------------------------------------------------------------------------------------------------------------------------------------------------------------------------------------------------------------------------------------------------------------------------------------------------------------------------------------------------------------------------------------------------------------------------------------------------------------------------------------------------------------------------------------------------------------------------------------------------------------------------------------------------------------------------------|----------------|------|--|
| Α         |                                                                                                                                                                                                                                                                                                                                                                                                                                                                                                                                                                                                                                                                                                                                                                                                                                                                                                                                                                                                                                                                                                                                                                                                                                                                                                                                                                                                                                                                                                                                                                                                                                                                                                                                                                                                                                                                                                                                                                                                                                                                                                                                | TABLE TOP      | 1PC  |  |
| В         | Ince to the control of the control o | MOUNTING PLATE | 4PCS |  |
| С         |                                                                                                                                                                                                                                                                                                                                                                                                                                                                                                                                                                                                                                                                                                                                                                                                                                                                                                                                                                                                                                                                                                                                                                                                                                                                                                                                                                                                                                                                                                                                                                                                                                                                                                                                                                                                                                                                                                                                                                                                                                                                                                                                | UPPER LEG      | 1PC  |  |
| D         |                                                                                                                                                                                                                                                                                                                                                                                                                                                                                                                                                                                                                                                                                                                                                                                                                                                                                                                                                                                                                                                                                                                                                                                                                                                                                                                                                                                                                                                                                                                                                                                                                                                                                                                                                                                                                                                                                                                                                                                                                                                                                                                                | LOWER LEG      | 1PC  |  |

| HARDWARE LIST |          |                                            |       |  |  |
|---------------|----------|--------------------------------------------|-------|--|--|
| 1             |          | BOLT 5/16"-18x3"                           | 1PC   |  |  |
| 2             |          | BOLT 5/16"-18x1-1/2"                       | 16PCS |  |  |
| 3             | <b>©</b> | SPRING WASHER<br>5/16"x11/32"x11/16"x1/16" | 17PCS |  |  |
| 4             | 0        | FLAT WASHER<br>5/16"x21/61"x3/4"x5/64"     | 17PCS |  |  |
| 5             |          | ALLEN KEY 1"x2-1/3"                        | 1PC   |  |  |

## **Item Number: F00019 - DINNING TABLE**

Step 1/

CLEANING INSTRUCTIONS: CLEAN USING SOFT CLOTH

MADE IN VIET NAM PAGE 3 OF 5