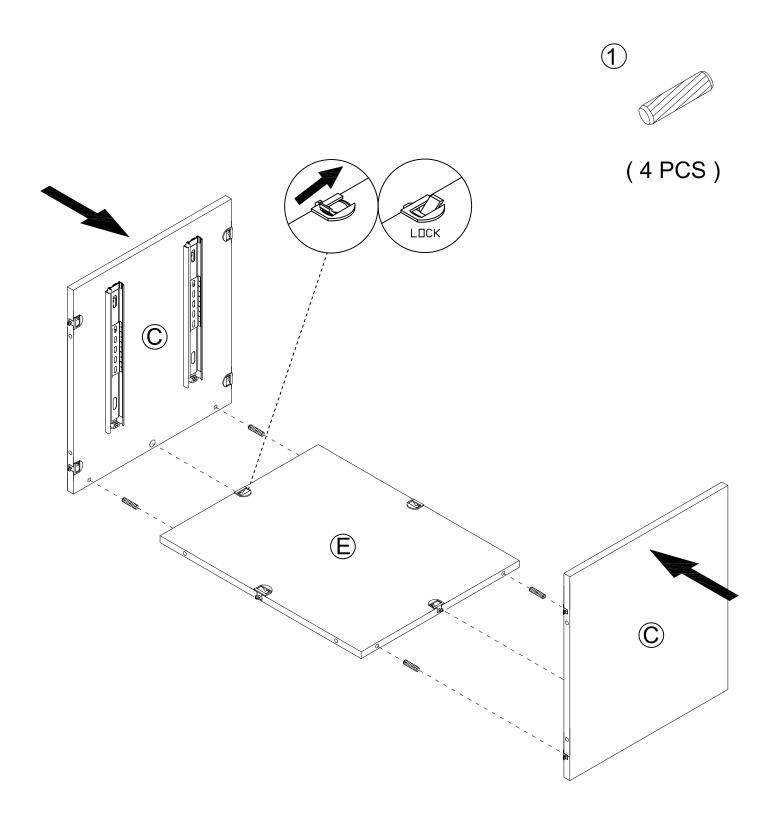

\* Connect the left and right side panels (C) to the back panel (E) using four WOOD DOWEL (1).

\* Attach the BOTTOM PANEL(B) to the LEFT PANEL(C), RIGHT PANEL(D) and BACK PANEL(E) to by Six WOOD DOWEL (1) .