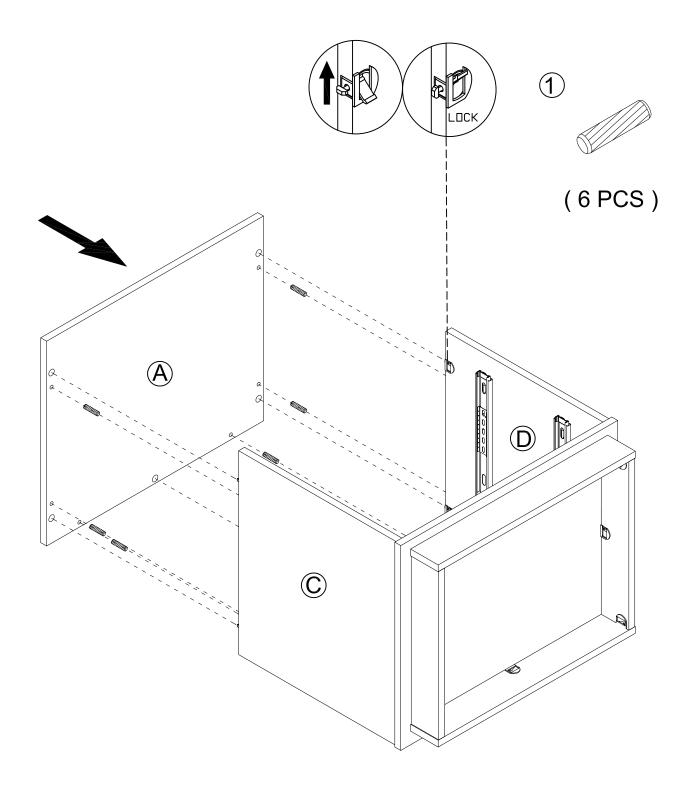

\* Connect the left and right side panels (C) to the back panel (E) using four WOOD DOWEL (1).

\* Attach the BOTTOM PANEL(B) to the LEFT PANEL(C), RIGHT PANEL(D) and BACK PANEL(E) to by Six WOOD DOWEL (1) .