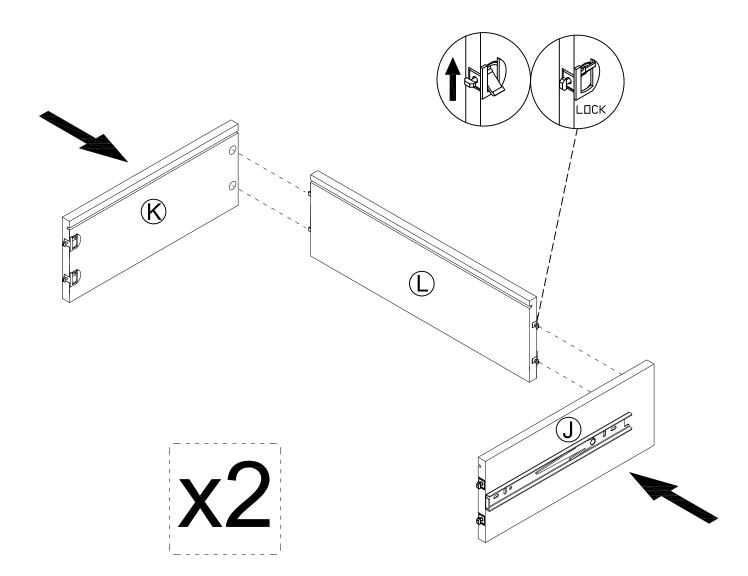

Page 10 NS003

<sup>\*</sup> Attach the DRAWER LEFT PANEL(J) and DRAWER RIGHT PANEL(K) to the DRAWER BACK PANEL(L).