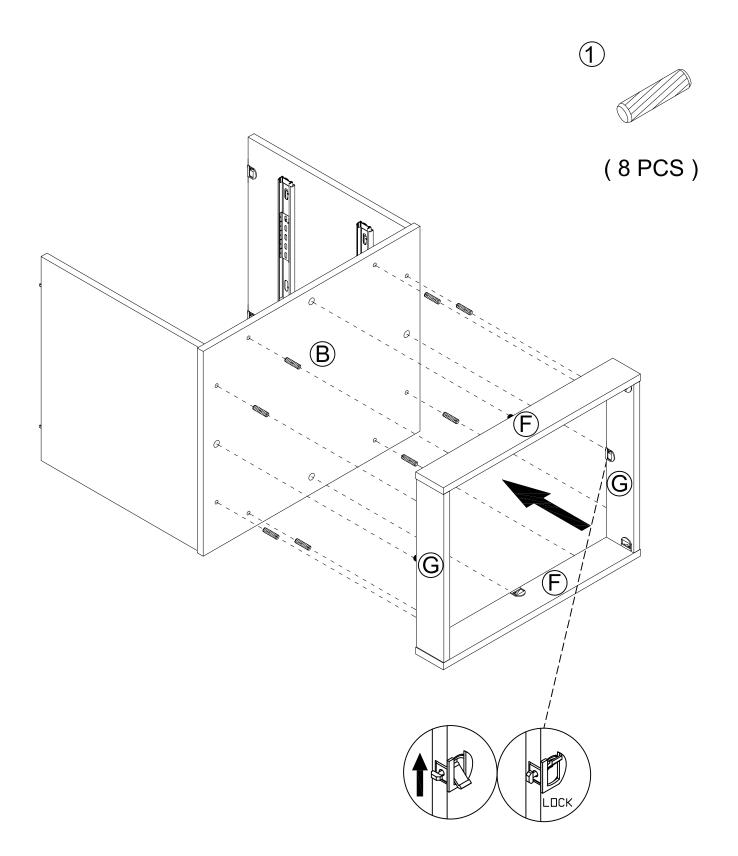

Page 8 NS003

\* Attach the FRONT/BACK LOWER HORIZONTAL PANEL(F) and LEFT/RIGHT LOWER HORIZONTAL PANEL(G) to the BOTTOM PANEL(B) by Eight WOOD DOWEL (1).

\* Attach the TOP PANEL(A) to the LEFT PANEL(C), RIGHT PANEL(D) and BACK PANEL(E) to by Six WOOD DOWEL (1).