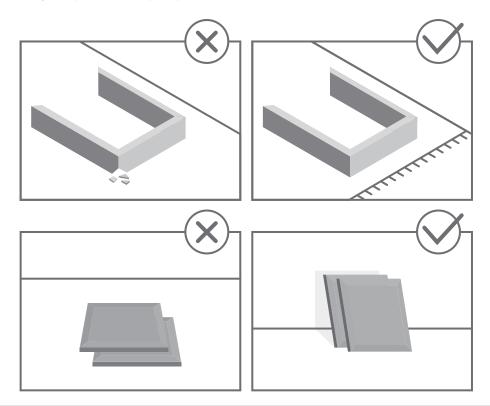

### FOR BEST RESULTS:

- Do not throw away packaging materials until assembly is complete.
- Assemble item on a soft surface, such as cardboard or carpet, to protect finish.
- Proper assembly requires two people.