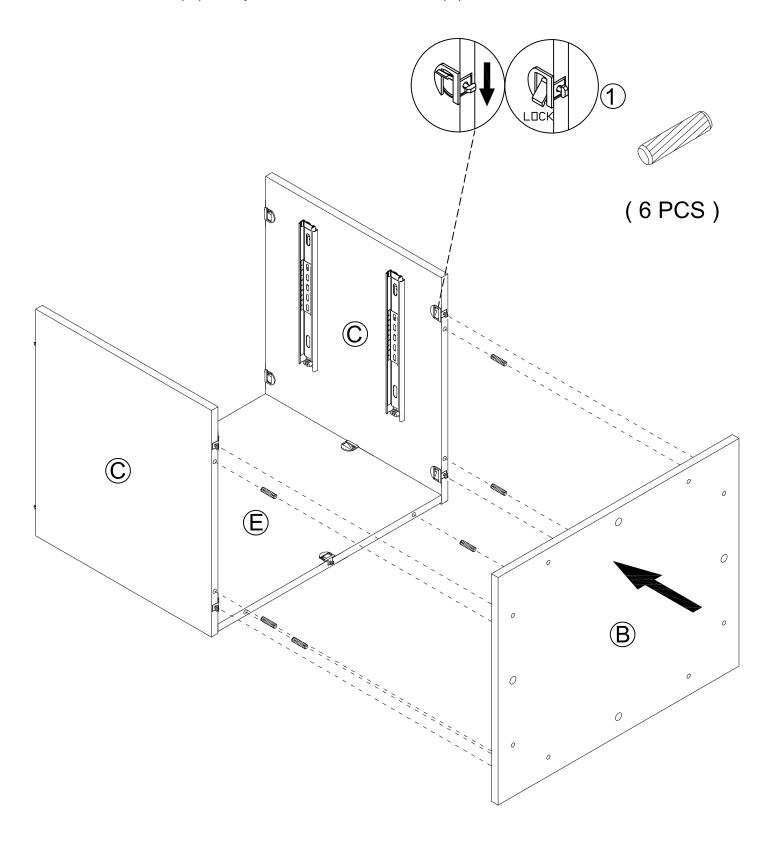

\* Connect the left and right side panels (C) to the back panel (E) using four WOOD DOWEL (1).

\* Attach the BOTTOM PANEL(B) to the LEFT PANEL(C), RIGHT PANEL(D) and BACK PANEL(E) to by Six WOOD DOWEL (1) .