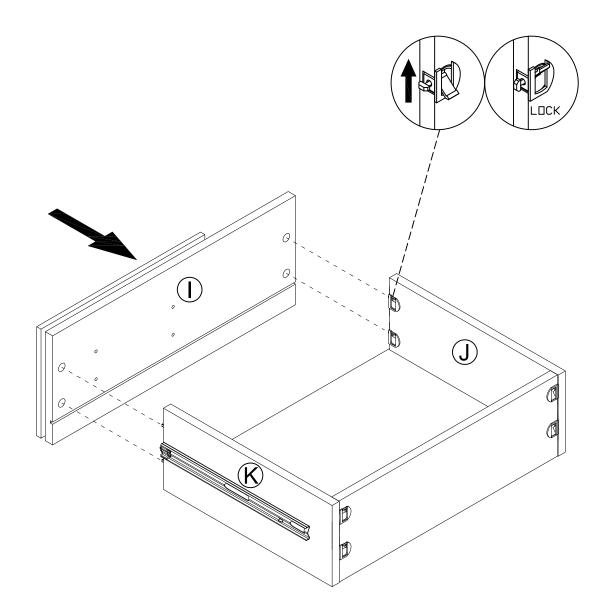

## Step 8:

\* Attach the DRAWER UPPER FRONT PANEL (H) to the Drawer Tray.

\* Attach the DRAWER LOWER FRONT PANEL (I) to the Drawer Tray.

Page 14 NS003

<sup>\*</sup>Input Two Drawer tray to the stand.