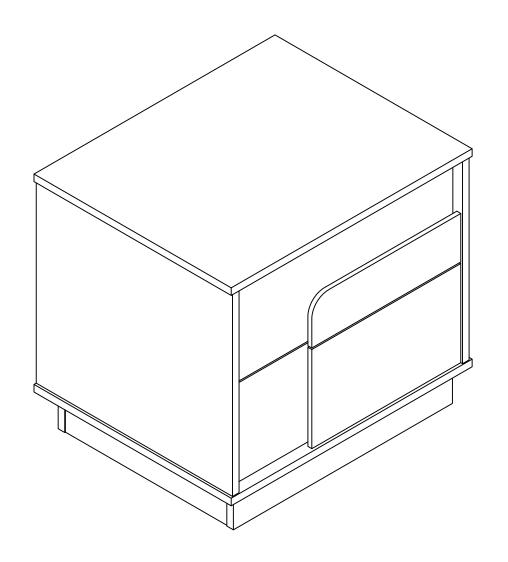

# **NS003**





# STOP!

Before beginning the assembly process, ensure all boxes and parts have been delivered.

### FOR BEST RESULTS:

- Do not throw away packaging materials until assembly is complete.
- Assemble item on a soft surface, such as cardboard or carpet, to protect finish.
- Proper assembly requires two people.





View our assembly video online: WWW.MANHATTANCOMFORT.COM



Stuck? Question? We are here to help.

tel: 908-888-0818

e-mail: help@manhattancomfort.com

Support Site



### Included in this package:

- A. TOP PANEL(1)
- B. BOTTOM PANEL(1)
- C. LEFT AND RIGHT SIDE PANELS (2)
- E. BACK PANEL (1)
- F. FRONT/BACK LOWER HORIZONTAL PANEL (2)
- G.LEFT/RIGHT LOWER HORIZONTAL PANEL (2)
- H. DRAWER UPPER FRONT PANEL (1)
- I. DRAWER LOWER FRONT PANEL (1)
- J. DRAWER LEFT PANEL (2)
- K. D