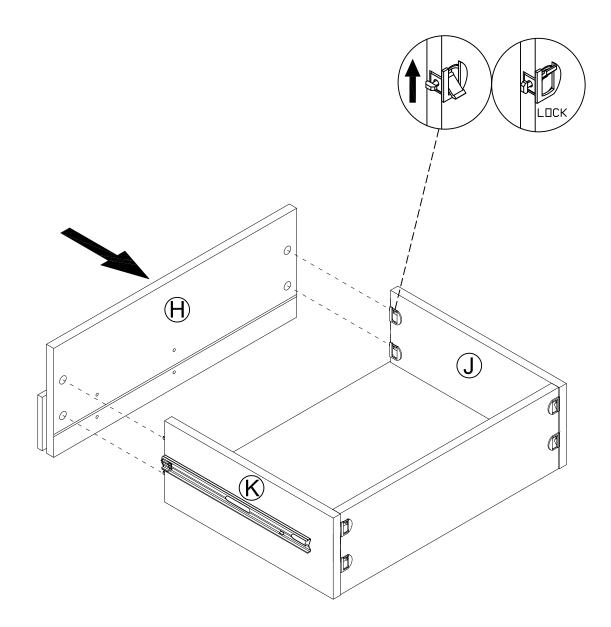

## Step 8:

\* Attach the DRAWER UPPER FRONT PANEL (H) to the Drawer Tray.

\* Attach the DRAWER LOWER FRONT PANEL (I) to the Drawer Tray.

Page 14 NS003

<sup>\*</sup>Input Two Drawer tray to the stand.