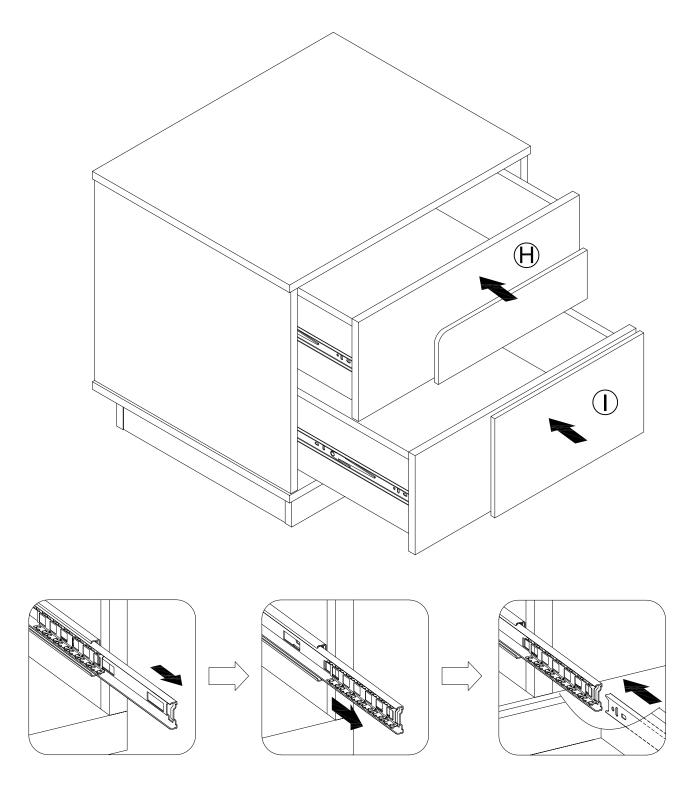

## Step 8:

\* Attach the DRAWER UPPER FRONT PANEL (H) to the Drawer Tray.

\* Attach the DRAWER LOWER FRONT PANEL (I) to the Drawer Tray.

Page 14 NS003

<sup>\*</sup>Input Two Drawer tray to the stand.