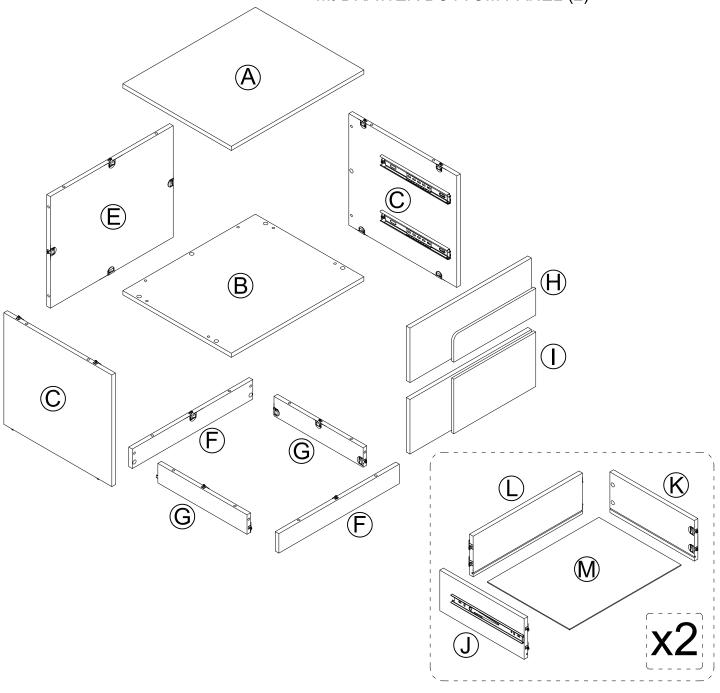

### Included in this package:

- A. TOP PANEL(1)
- B. BOTTOM PANEL(1)
- C. LEFT AND RIGHT SIDE PANELS (2)
- E. BACK PANEL (1)
- F. FRONT/BACK LOWER HORIZONTAL PANEL (2)
- G.LEFT/RIGHT LOWER HORIZONTAL PANEL (2)
- H. DRAWER UPPER FRONT PANEL (1)
- I. DRAWER LOWER FRONT PANEL (1)
- J. DRAWER LEFT PANEL (2)
- K. DRAWER RIGHT PANEL (2)
- L. DRAWER BACK PANEL (2)
- M. DRAWER BOTTOM PANEL (2)