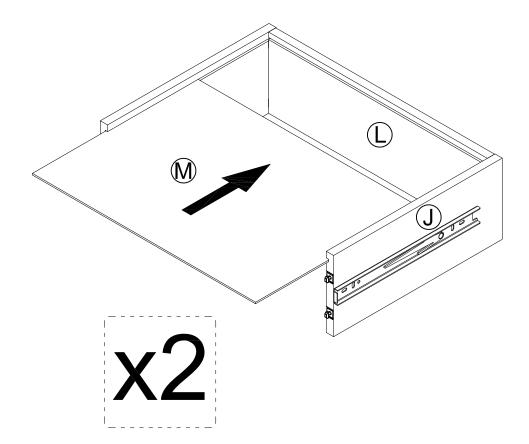

4 NS003



\* Attach the FRONT/BACK LOWER HORIZONTAL PANEL(F) to the LEFT/RIGHT LOWER HORIZONTAL PANEL(G) by Four WOOD DOWEL (1).



Page 6 NS003

\* Connect the left and right side panels (C) to the back panel (E) using four WOOD DOWEL (1).



\* Attach the BOTTOM PANEL(B) to the LEFT PANEL(C), RIGHT PANEL(D) and BACK PANEL(E) to by Six WOOD DOWEL (1) .



Page 8 NS003

\* Attach the FRONT/BACK LOWER HORIZONTAL PANEL(F) and LEFT/RIGHT LOWER HORIZONTAL PANEL(G) to the BOTTOM PANEL(B) by Eight WOOD DOWEL (1).



\* Attach the TOP PANEL(A) to the LEFT PANEL(C), RIGHT PANEL(D) and BACK PANEL(E) to by Six WOOD DOWEL (1).



Page 10 NS003



<sup>\*</sup> Attach the DRAWER LEFT PANEL(J) and DRAWER RIGHT PANEL(K) to the DRAWER BACK PANEL(L).

# Step 7:

\* Slide in the DRAWER BOTTOM PANEL (M).



Page 12 NS003

## Step 8:

\* Attach the DRAWER UPPER FRONT PANEL (H) to the Drawer Tray.



\* Attach the DRAWER LOWER FRONT PANEL (I) to the Drawer Tray.



Page 14 NS003



<sup>\*</sup>Input Two Drawer tray to the stand.



#### **WARRANTY POLICY**

All Manhattan Comfort furniture products are warranted, to the original purchaser at the time of purchase and for a period of 30 days thereafter.

Our warranty is limited to new products purchased in factory sealed cartons. This warranty is valid in the United States of America and Canada.

In order to provide you with timely assistance, please thoroughly inspect your furniture for missing or defective parts immediately after opening the carton.

Manhattan Comfort offers a 30-day parts replacement warranty on all items.

Our furniture pro