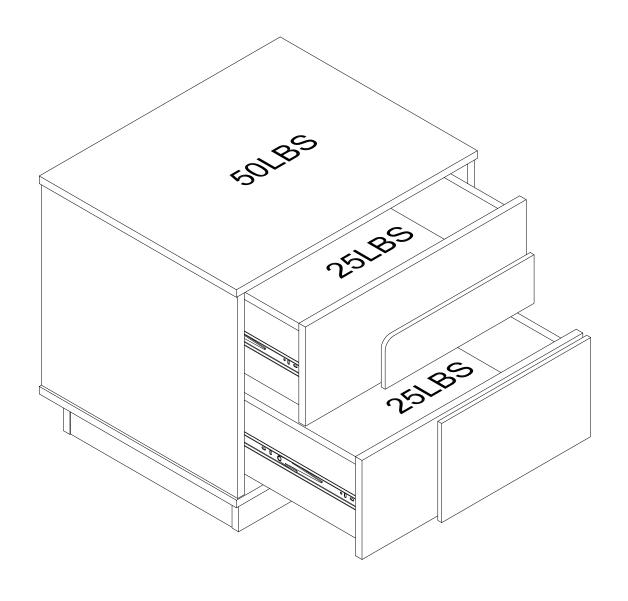

ials until assembly is complete.
- Assemble item on a soft surface, such as cardboard or carpet, to protect finish.
- Proper assembly requires two people.





View our assembly video online: WWW.MANHATTANCOMFORT.COM



Stuck? Question? We are here to help.

tel: 908-888-0818

e-mail: help@manhattancomfort.com

Support Site



### Included in this package:

- A. TOP PANEL(1)
- B. BOTTOM PANEL(1)
- C. LEFT AND RIGHT SIDE PANELS (2)
- E. BACK PANEL (1)
- F. FRONT/BACK LOWER HORIZONTAL PANEL (2)
- G.LEFT/RIGHT LOWER HORIZONTAL PANEL (2)
- H. DRAWER UPPER FRONT PANEL (1)
- I. DRAWER LOWER FRONT PANEL (1)
- J. DRAWER LEFT PANEL (2)
- K. DRAWER RIGHT PANEL (2)
- L. DRAWER BACK PANEL (2)
- M. DRAWER BOTTOM PANEL (2)



### **Hardware Identification**

WOOD DOWEL - 28pcs Ø8\*30mm



Page 4 NS003



\* Attach the FRONT/BACK LOWER HORIZONTAL PANEL(F) to the LEFT/RIGHT LOWER HORIZONTAL PANEL(G) by Four WOOD DOWEL (1).



Page 6 NS003

\* Connect the left and right side panels (C) to the back panel (E) using four WOOD DOWEL (1).



\* Attach the BOTTOM PANEL(B) to the LEFT PANEL(C), RIGHT PANEL(D) and BACK PANEL(E) to by Six WOOD DOWEL (1) .



Page 8 NS003

\* Attach the FRONT/BACK LOWER HORIZONTAL PANEL(F) and LEFT/RIGHT LOWER HORIZONTAL PANEL(G) to the BOTTOM PANEL(B) by Eight WOOD DOWEL (1).



\* Attach the TOP PANEL(A) to the LEFT PANEL(C), RIGHT PANEL(D) and BACK PANEL(E) to by Six WOOD DOWEL (1).



Page 10 NS003



<sup>\*</sup> Attach the DRAWER LEFT PANEL(J) and DRAWER RIGHT PANEL(K) to the DRAWER BACK PANEL(L).

# Step 7:

\* Slide in the DRAWER BOTTOM PANEL (M).



Page 12