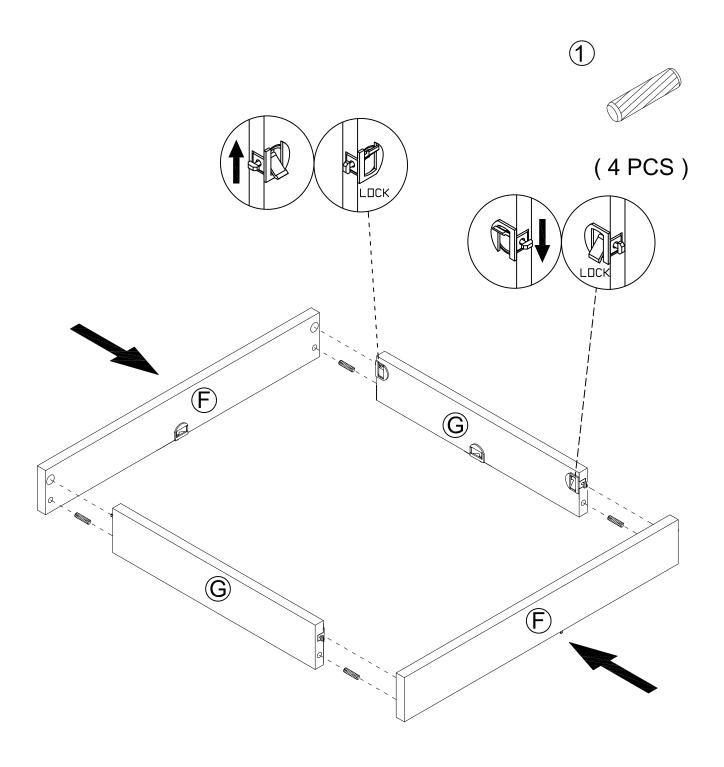

### **Hardware Identification**

WOOD DOWEL - 28pcs Ø8\*30mm

Page 4 NS003

\* Attach the FRONT/BACK LOWER HORIZONTAL PANEL(F) to the LEFT/RIGHT LOWER HORIZONTAL PANEL(G) by Four WOOD DOWEL (1).

Page 6 NS003