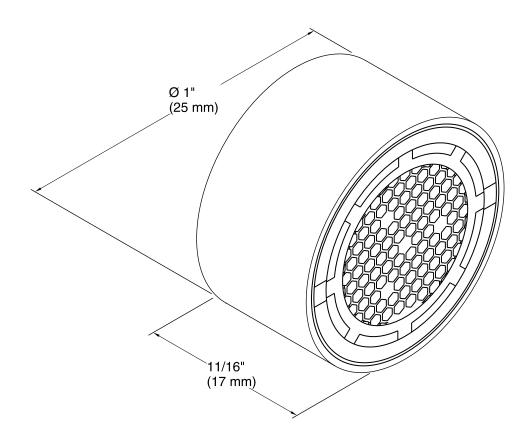

#### **Features**

- 55/64-inch female.
- 0.5 gpm non-aerated pressure-compensating laminar spray.
- Vandal-resistant.
- Polished Chrome finish.
- Pack of six.
- 11/16" (17 mm) x 1" (25 mm)

## **Technical Information**

All product dimensions are nominal.