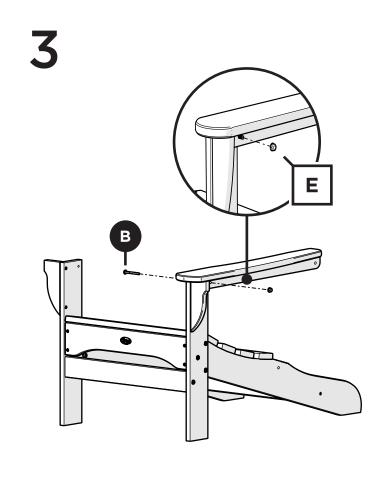

uestions or concerns regarding assembly instructions or missing parts, please contact us at **(877) 907-TREX** (8739) or email support@trexfurniture.com

### Cleaning Tips

Keep your Trex Outdoor Furniture™ looking brand new:

### For a quick clean:

Simply wipe down with soap and water.

#### For a deeper clean:

You'll need:

- » 1/3 bleach and 2/3 water solution
- » clean cloth
- » soft bristle brush

Wipe on solution with your cloth and let it sit on the lumber for a few minutes (this will not affect the color). Then, loosen any dirt and debris that may catch in surface grooves with a soft bristle brush; hose down to rinse.

trexfurniture.com

# **TOOLS**







7/16" wrench (not included)















Flange Nylon Lock Nut HN.25-20FN

Something missing? Call (833) 665-6300



















## **Assembly Instructions**



TXRST18
Cape Cod Round 18"
Side Table

## 20-Year Warranty

To view our full warranty, please visit trexfurniture.com/warranty

### Share your space .....

We love to see where our furniture ends up — snap a pic and share it with us on Facebook! facebook.com/trexfurniture

## Having Trouble?

If you have questions or concerns regarding assembly instructions or missing parts, please contact us at **(877) 907-TREX** (8739) or email support@trexfurniture.com

### Cleaning Tips

Keep your Trex Outdoor Furniture™ looking brand new:

### For a quick clean:

Simply wipe down with soap and water.

#### For a deeper clean:

You'll need:

- » 1/3 bleach and 2/3 water solution
- » clean cloth
- » soft bristle brush

Wipe on solution with your cloth and let it