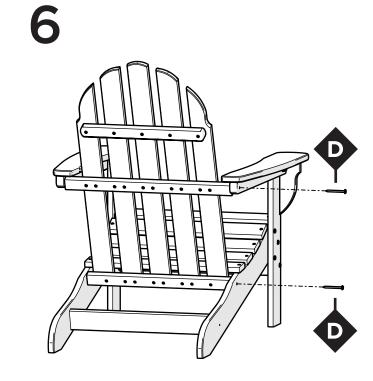

ns or concerns regarding assembly instructions or missing parts, please contact us at **(877) 907-TREX** (8739) or email support@trexfurniture.com

### Cleaning Tips

Keep your Trex Outdoor Furniture™ looking brand new:

### For a quick clean:

Simply wipe down with soap and water.

#### For a deeper clean:

You'll need:

- » 1/3 bleach and 2/3 water solution
- » clean cloth
- » soft bristle brush

Wipe on solution with your cloth and let it sit on the lumber for a few minutes (this will not affect the color). Then, loosen any dirt and debris that may catch in surface grooves with a soft bristle brush; hose down to rinse.

trexfurniture.com

# **TOOLS**







7/16" wrench (not included)















Flange Nylon Lock Nut HN.25-20FN

Something missing? Call (833) 665-6300



















## **Assembly Instructions**



TXRST18
Cape Cod Round 18"
Side Table

## 20-Year Warranty

To view our full warranty, please visit trexfurniture.com/warranty

### Share your space .....

We love to see where our furniture ends up — snap a pic and share it with us on Facebook! facebook.com/trexfurniture

## Having Trouble?

If you have questions or concerns regarding assembly instructions or missing parts, please contact us at **(877) 907-TREX** (8739) or email support@trexfurniture.com

### Cleaning Tips

Keep your Trex Outdoor Furniture™ looking brand new:

### For a quick clean:

Simply wipe down with soap and water.

#### For a deeper clean:

You'll need:

- » 1/3 bleach and 2/3 water solution
- » clean cloth
- » soft bristle brush

Wipe on solution with your cloth and let it sit o