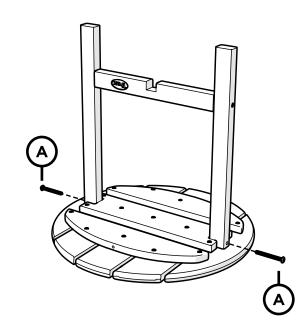

ving Trouble?

If you have questions or concerns regarding assembly instructions or missing parts, please contact us at **(877) 907-TREX** (8739) or email support@trexfurniture.com

### Cleaning Tips

Keep your Trex Outdoor Furniture™ looking brand new:

### For a quick clean:

Simply wipe down with soap and water.

#### For a deeper clean:

You'll need:

- » 1/3 bleach and 2/3 water solution
- » clean cloth
- » soft bristle brush

Wipe on solution with your cloth and let it sit on the lumber for a few minutes (this will not affect the color). Then, loosen any dirt and debris that may catch in surface grooves with a soft bristle brush; hose down to rinse.

trexfurniture.com





4mm T-handle hex key (included) Phillips Screwdriver (Screw Gun Recommended) (Not Included)

# **PARTS**