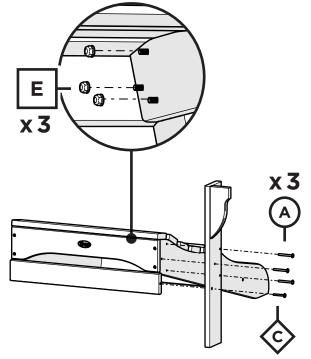

u have questions or concerns regarding assembly instructions or missing parts, please contact us at **(877) 907-TREX** (8739) or email support@trexfurniture.com

### Cleaning Tips

Keep your Trex Outdoor Furniture™ looking brand new:

### For a quick clean:

Simply wipe down with soap and water.

#### For a deeper clean:

You'll need:

- » 1/3 bleach and 2/3 water solution
- » clean cloth
- » soft bristle brush

Wipe on solution with your cloth and let it sit on the lumber for a few minutes (this will not affect the color). Then, loosen any dirt and debris that may catch in surface grooves with a soft bristle brush; hose down to rinse.

trexfurniture.com

# **TOOLS**







7/16" wrench (not included)















Flange Nylon Lock Nut HN.25-20FN

Something missing? Call (833) 665-6300



















## **Assembly Instructions**



TXRST18
Cape Cod Round 18"
Side Table

## 20-Year Warranty

To view our full warranty, please visit trexfurniture.com/warranty

### Share your space .....

We love to see where our furniture ends up — snap a pic and share it with us on Facebook! facebook.com/trexfurniture

## Having Trouble?

If you have questions or concerns regarding assembly instructions or missing parts, please contact us at **(877) 907-TREX** (8739) or email support@trexfurniture.com

### Cleaning Tips

Keep your Trex Outdoor Furniture™ looking brand new:

### For a quick clean:

Simply wipe down with soap and water.

#### For a deeper clean:

You'll need:

- » 1/3 bleach and 2/3 water solution
- » clean cloth
- » soft bristle brush

Wipe on solution with your cloth an