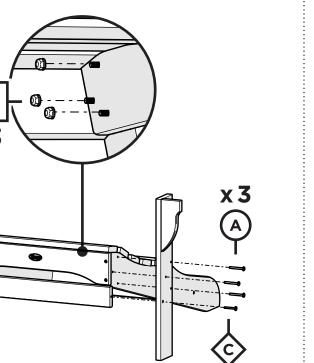

have questions or concerns regarding assembly instructions or missing parts, please contact us at **(877) 907-TREX** (8739) or email support@trexfurniture.com

### Cleaning Tips

Keep your Trex Outdoor Furniture™ looking brand new:

### For a quick clean:

Simply wipe down with soap and water.

#### For a deeper clean:

You'll need:

- » 1/3 bleach and 2/3 water solution
- » clean cloth
- » soft bristle brush

Wipe on solution with your cloth and let it sit on the lumber for a few minutes (this will not affect the color). Then, loosen any dirt and debris that may catch in surface grooves with a soft bristle brush; hose down to rinse.

trexfurniture.com

# **TOOLS**







7/16" wrench (not included)















Flange Nylon Lock Nut HN.25-20FN

Something missing? Call (833) 665-6300



















## **Assembly Instructions**



TXRST18
Cape Cod Round 18"
Side Table

## 20-Year Warranty

To view our full warranty, please visit trexfurniture.com/warranty

### Share your space .....

We love to see where our furniture ends up — snap a pic and share it with us on Facebook! facebook.com/trexfurniture

## Having Trouble?

If you have questions or concerns regarding assembly instructions or missing parts, please contact us at **(877) 907-TREX** (8739) or email support@trexfurniture.com

### Cleaning Tips

Keep your Trex Outdoor Furniture™ looking brand new:

### For a quick clean:

Simply wipe down with soap and water.

#### For a deeper clean:

You'll need:

- » 1/3 bleach and 2/3 water solution
- » clean cloth
- » soft bristle brush

Wipe on solution with your cloth and