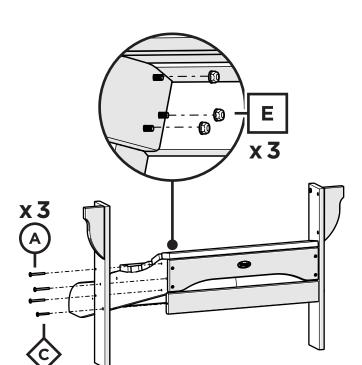

questions or concerns regarding assembly instructions or missing parts, please contact us at **(877) 907-TREX** (8739) or email support@trexfurniture.com

### Cleaning Tips

Keep your Trex Outdoor Furniture™ looking brand new:

### For a quick clean:

Simply wipe down with soap and water.

#### For a deeper clean:

You'll need:

- » 1/3 bleach and 2/3 water solution
- » clean cloth
- » soft bristle brush

Wipe on solution with your cloth and let it sit on the lumber for a few minutes (this will not affect the color). Then, loosen any dirt and debris that may catch in surface grooves with a soft bristle brush; hose down to rinse.

trexfurniture.com

# **TOOLS**







7/16" wrench (not included)















Flange Nylon Lock Nut HN.25-20FN

Something missing? Call (833) 665-6300



















## **Assembly Instructions**



TXRST18
Cape Cod Round 18"
Side Table

## 20-Year Warranty

To view our full warranty, please visit trexfurniture.com/warranty

### Share your space .....

We love to see where our furniture ends up — snap a pic and share it with us on Facebook! facebook.com/trexfurniture

## Having Trouble?

If you have questions or concerns regarding assembly instructions or missing parts, please contact us at **(877) 907-TREX** (8739) or email support@trexfurniture.com

### Cleaning Tips

Keep your Trex Outdoor Furniture™ looking brand new:

### For a quick clean:

Simply wipe down with soap and water.

#### For a deeper clean:

You'll need:

- » 1/3 bleach and 2/3 water solution
- » clean cloth
- » soft bristle brush

Wipe on solution with your cloth and let