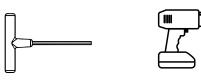

# **TOOLS**

7/16" wrench (not included)

Flange Nylon Lock Nut HN.25-20FN

Something missing? Call (833) 665-6300