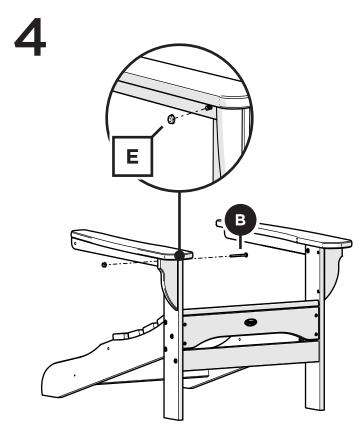

ve questions or concerns regarding assembly instructions or missing parts, please contact us at **(877) 907-TREX** (8739) or email support@trexfurniture.com

### Cleaning Tips

Keep your Trex Outdoor Furniture™ looking brand new:

### For a quick clean:

Simply wipe down with soap and water.

#### For a deeper clean:

You'll need:

- » 1/3 bleach and 2/3 water solution
- » clean cloth
- » soft bristle brush

Wipe on solution with your cloth and let it sit on the lumber for a few minutes (this will not affect the color). Then, loosen any dirt and debris that may catch in surface grooves with a soft bristle brush; hose down to rinse.

trexfurniture.com

# **TOOLS**







7/16" wrench (not included)















Flange Nylon Lock Nut HN.25-20FN

Something missing? Call (833) 665-6300



















## **Assembly Instructions**



TXRST18
Cape Cod Round 18"
Side Table

## 20-Year Warranty

To view our full warranty, please visit trexfurniture.com/warranty

### Share your space .....

We love to see where our furniture ends up — snap a pic and share it with us on Facebook! facebook.com/trexfurniture

## Having Trouble?

If you have questions or concerns regarding assembly instructions or missing parts, please contact us at **(877) 907-TREX** (8739) or email support@trexfurniture.com

### Cleaning Tips

Keep your Trex Outdoor Furniture™ looking brand new:

### For a quick clean:

Simply wipe down with soap and water.

#### For a deeper clean:

You'll need:

- » 1/3 bleach and 2/3 water solution
- » clean cloth
- » soft bristle brush

Wipe on solution with your cloth and le