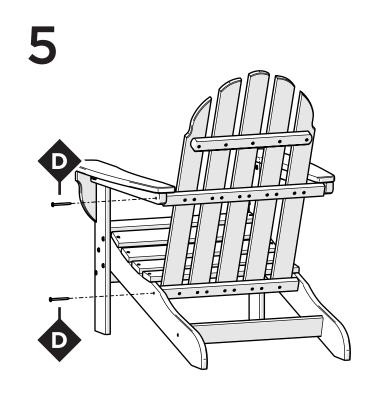

ions or concerns regarding assembly instructions or missing parts, please contact us at **(877) 907-TREX** (8739) or email support@trexfurniture.com

### Cleaning Tips

Keep your Trex Outdoor Furniture™ looking brand new:

### For a quick clean:

Simply wipe down with soap and water.

#### For a deeper clean:

You'll need:

- » 1/3 bleach and 2/3 water solution
- » clean cloth
- » soft bristle brush

Wipe on solution with your cloth and let it sit on the lumber for a few minutes (this will not affect the color). Then, loosen any dirt and debris that may catch in surface grooves with a soft bristle brush; hose down to rinse.

trexfurniture.com

# **TOOLS**







7/16" wrench (not included)















Flange Nylon Lock Nut HN.25-20FN

Something missing? Call (833) 665-6300



















## **Assembly Instructions**



TXRST18
Cape Cod Round 18"
Side Table

## 20-Year Warranty

To view our full warranty, please visit trexfurniture.com/warranty

### Share your space .....

We love to see where our furniture ends up — snap a pic and share it with us on Facebook! facebook.com/trexfurniture

## Having Trouble?

If you have questions or concerns regarding assembly instructions or missing parts, please contact us at **(877) 907-TREX** (8739) or email support@trexfurniture.com

### Cleaning Tips

Keep your Trex Outdoor Furniture™ looking brand new:

### For a quick clean:

Simply wipe down with soap and water.

#### For a deeper clean:

You'll need:

- » 1/3 bleach and 2/3 water solution
- » clean cloth
- » soft bristle brush

Wipe on solution with your cloth and let it sit