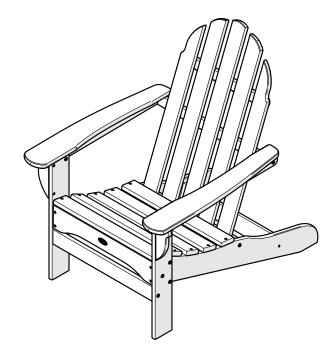

## **Assembly Instructions**



TXAD4031
Cape Cod
Adirondack Chair

### 20-Year Warranty

To view our full warranty, please visit trexfurniture.com/warranty

### Share your space .....

We love to see where our furniture ends up — snap a pic and share it with us on Facebook! facebook.com/trexfurniture

## Having Trouble?

If you have questions or concerns regarding assembly instructions or missing parts, please contact us at **(877) 907-TREX** (8739) or email support@trexfurniture.com

### Cleaning Tips

Keep your Trex Outdoor Furniture™ looking brand new:

### For a quick clean:

Simply wipe down with soap and water.

#### For a deeper clean:

You'll need:

- » 1/3 bleach and 2/3 water solution
- » clean cloth
- » soft bristle brush

Wipe on solution with your cloth and let it sit on the lumber for a few minutes (this