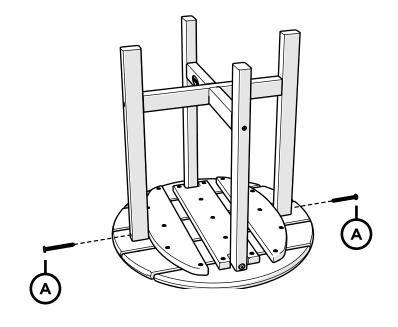

## **Assembly Instructions**

TXRST18
Cape Cod Round 18"
Side Table

# **TOOLS**

7/16" wrench (not included)

Flange Nylon Lock Nut HN.25-20FN

Something missing? Call (833) 665-6300