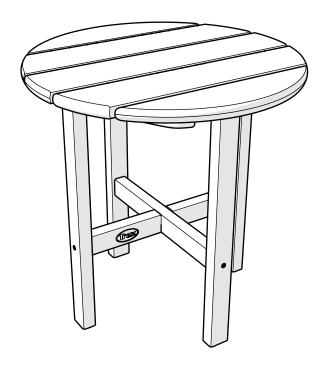

instructions or missing parts, please contact us at **(877) 907-TREX** (8739) or email support@trexfurniture.com

### Cleaning Tips

Keep your Trex Outdoor Furniture™ looking brand new:

### For a quick clean:

Simply wipe down with soap and water.

#### For a deeper clean:

You'll need:

- » 1/3 bleach and 2/3 water solution
- » clean cloth
- » soft bristle brush

Wipe on solution with your cloth and let it sit on the lumber for a few minutes (this will not affect the color). Then, loosen any dirt and debris that may catch in surface grooves with a soft bristle brush; hose down to rinse.

trexfurniture.com

# **TOOLS**







7/16" wrench (not included)















Flange Nylon Lock Nut HN.25-20FN

Something missing? Call (833) 665-6300



















## **Assembly Instructions**



TXRST18
Cape Cod Round 18"
Side Table

## 20-Year Warranty

To view our full warranty, please visit trexfurniture.com/warranty

### Share your space .....

We love to see where our furniture ends up — snap a pic and share it with us on Facebook! facebook.com/trexfurniture

## Having Trouble?

If you have questions or concerns regarding assembly instructions or missing parts, please contact us at **(877) 907-TREX** (8739) or email support@trexfurniture.com

### Cleaning Tips

Keep your Trex Outdoor Furniture™ looking brand new:

### For a quick clean:

Simply wipe down with soap and water.

#### For a deeper clean:

You'll need:

- » 1/3 bleach and 2/3 water solution
- » clean cloth
- » soft bristle brush

Wipe on solution with your cloth and let it sit on the lumber for a few minutes (th