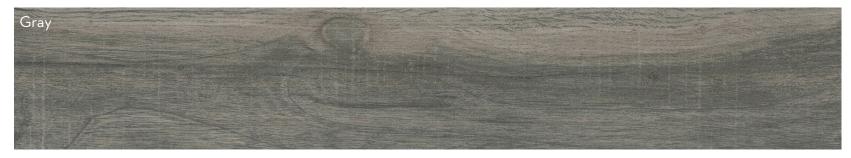

Edge: Pressed Finish: Matte No. of faces: 20 (6"x36") 20 (6"x24")

All Colors Available in Sizes 6"x36", 6"x24"

| Sizes & Trim Tile thickness could vary based on size. Larger format tiles will have a higher thickness. |                       |                       | Thickness                        | Technical Specifications |    |                              |            |                             |                        |   |                              |
|---------------------------------------------------------------------------------------------------------|-----------------------|-----------------------|----------------------------------|--------------------------|----|------------------------------|------------|-----------------------------|------------------------|---|------------------------------|
|                                                                                                         |                       |                       | 6"x36" - 10mm<br>6"x24" - 10.5mm | Test<br>Method           |    | Breaking<br>Strength<br>C648 | Resistance | Water<br>Absorption<br>C373 | DCOF<br>ANSI<br>A137.1 |   | Shade<br>Variation<br>Rating |
|                                                                                                         | 6"x36"<br>591'x35.43" | 6"×24"<br>591'×23.62" |                                  | Results                  | IV | ≥300 lbf                     | Resistant  | ≤ 0.5%                      | ≥.60                   | 7 | V3                           |