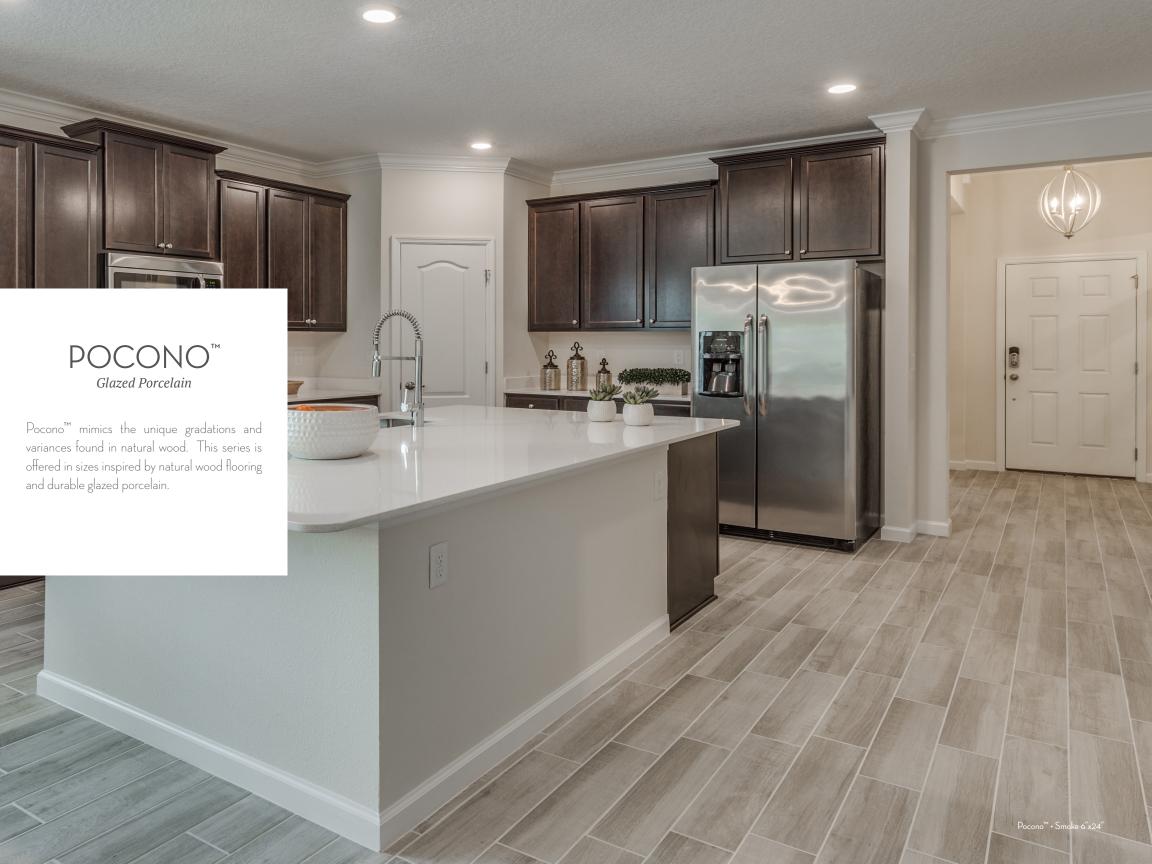

Edge: Pressed Finish: Matte No. of faces: 20 (6"x36") 20 (6"x24")

All Colors Available in Sizes 6"x36", 6"x24"

| Sizes & Trim Tile thickness could vary based on size. Larger format tiles will have a higher thickness. |                       |                       | Thickness                        | Technical Specifications |    |                              |            |                             |                        |   |                              |
|---------------------------------------------------------------------------------------------------------|-----------------------|-----------------------|----------------------------------|--------------------------|----|------------------------------|------------|-----------------------------|------------------------|---|------------------------------|
|                                                                                                         |                       |                       | 6"x36" - 10mm<br>6"x24" - 10.5mm | Test<br>Method           |    | Breaking<br>Strength<br>C648 | Resistance | Water<br>Absorption<br>C373 | DCOF<br>ANSI<br>A137.1 |   | Shade<br>Variation<br>Rating |
|                                                                                                         | 6"x36"<br>591'x35.43" | 6"×24"<br>591'×23.62" |                                  | Results                  | IV | ≥300 lbf                     | Resistant  | ≤ 0.5%                      | ≥.60                   | 7 | V3                           |