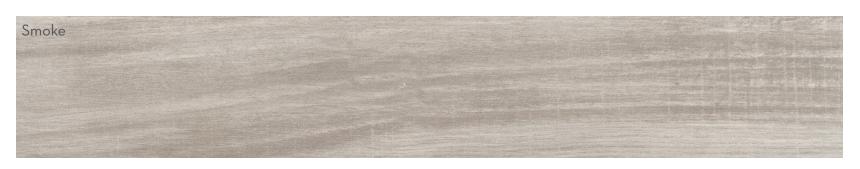

Edge: Pressed Finish: Matte No. of faces: 20 (6"x36") 20 (6"x24")

All Colors Available in Sizes 6"x36", 6"x24"

| Sizes & Trim Tile thickness could vary based on size. Larger format tiles will have a higher thickness. |                       |                       | Thickness                        | Technical Specifications |    |                              |            |                             |                        |   |                              |
|---------------------------------------------------------------------------------------------------------|-----------------------|-----------------------|----------------------------------|--------------------------|----|------------------------------|------------|-----------------------------|------------------------|---|------------------------------|
|                                                                                                         |                       |                       | 6"x36" - 10mm<br>6"x24" - 10.5mm | Test<br>Method           |    | Breaking<br>Strength<br>C648 | Resistance | Water<br>Absorption<br>C373 | DCOF<br>ANSI<br>A137.1 |   | Shade<br>Variation<br>Rating |
|                                                                                                         | 6"x36"<br>591'x35.43" | 6"×24"<br>591'×23.62" |                                  | Results                  | IV | ≥300 lbf                     | Resistant  | ≤ 0.5%                      | ≥.60                   | 7 | V3                           |