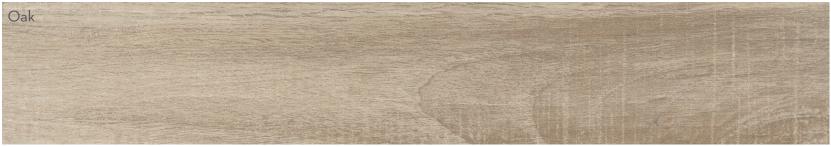

Edge: Pressed Finish: Matte No. of faces: 20 (6"x36") 20 (6"x24")

All Colors Available in Sizes 6"x36", 6"x24"

| Sizes & Trim Tile thickness could vary based on size. Larger format tiles will have a higher thickness. |                       |                       | Thickness                        | Technical Specifications |    |                              |            |                             |                        |   |                              |
|---------------------------------------------------------------------------------------------------------|-----------------------|-----------------------|----------------------------------|--------------------------|----|------------------------------|------------|-----------------------------|------------------------|---|------------------------------|
|                                                                                                         |                       |                       | 6"x36" - 10mm<br>6"x24" - 10.5mm | Test<br>Method           |    | Breaking<br>Strength<br>C648 | Resistance | Water<br>Absorption<br>C373 | DCOF<br>ANSI<br>A137.1 |   | Shade<br>Variation<br>Rating |
|                                                                                                         | 6"x36"<br>591'x35.43" | 6"×24"<br>591'×23.62" |                                  | Results                  | IV | ≥300 lbf                     | Resistant  | ≤ 0.5%                      | ≥.60                   | 7 | V3                           |