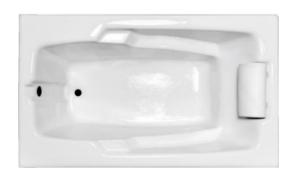

## **MERCER III**

72" x 36" Drop-In Acrylic Tub Model Number

3672MT064
Drop-In White Soaker

3672MT528

**Drop-In Biscuit Soaker** 