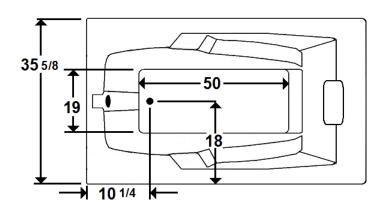

## **Technical Information**

• Cut-Out Dimensions: 69 5/8" x 33 5/8"

• Weight: 110 lbs.

• Water Depth to Overflow: 15"

Water Capacity: 71 gal.Sump Dimension: 50" x 19"