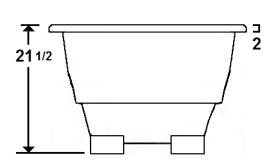

## **Technical Information**

• Cut-Out Dimensions: 69 5/8" x 33 5/8"

• Weight: 110 lbs.

• Water Depth to Overflow: 15"

Water Capacity: 71 gal.Sump Dimension: 50" x 19"