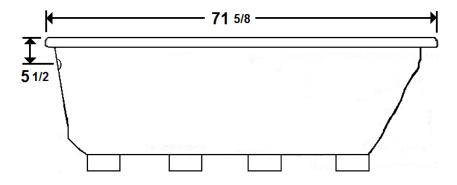

## **Technical Information**

• Cut-Out Dimensions: 69 5/8" x 33 5/8"

• Weight: 110 lbs.

• Water Depth to Overflow: 15"

Water Capacity: 71 gal.Sump Dimension: 50" x 19"