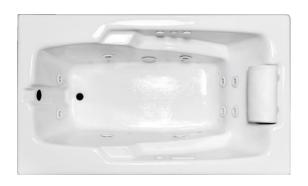

### **Features**

- Color-matched jet trim and air controls
- 10 adjustable hydrotherapy jets
- 20+ high output lateral air injectors
- Constructed of high-gloss durable acrylic
- 3-Speed control for the 13.5 Amp pump
- 12 Amp variable speed blower
- 12 Amp Inline maintenance heater included
- Pre-leveled base for easy installation
- · Can be installed as an undermount
- Made in the USA