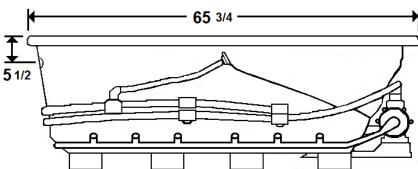

#### **Technical Information**

• Cut-Out Dimensions: 63 3/4" x 34"

• Weight: 190 lbs.

• Water Depth to Overflow: 14"

Water Operating Level: 47 gal.

Water Capacity: 64 gal.Sump Dimension: 44" x 19"