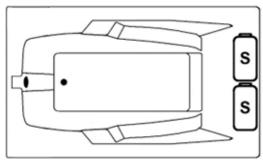

# \*All dimensions are +/- 1/2" and subject to change without notice\* Confirm specification before installation

Standard (S) Pump, Blower, & Heater Location