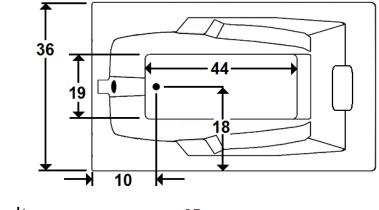

# \*All dimensions are +/- 1/2" and subject to change without notice\* Confirm specification before installation

Standard (S) Pump, Blower, & Heater Location

#### **Technical Information**

• Cut-Out Dimensions: 63 3/4" x 34"

• Weight: 190 lbs.

• Water Depth to Overflow: 14"

Water Operating Level: 47 gal.

Water Capacity: 64 gal.Sump Dimension: 44" x 19"