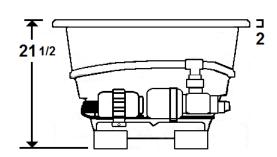

#### **Technical Information**

• Cut-Out Dimensions: 63 3/4" x 34"

• Weight: 190 lbs.

• Water Depth to Overflow: 14"

Water Operating Level: 47 gal.

Water Capacity: 64 gal.Sump Dimension: 44" x 19"