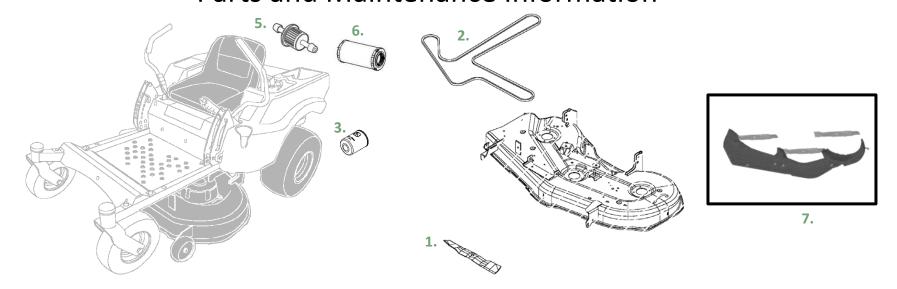

## John Deere Z515E ZTrak<sup>™</sup> Parts and Maintenance Information

| Кеу | Description             | Part Number | Lowes Item # |
|-----|-------------------------|-------------|--------------|
| 1.  | 54 inch Mower Blade     | GY20685     | 698348       |
| 2.  | 54 inch Mower Deck Belt | GX25998     | 712122       |
| 3.  | Oil Filter              | GY20577     | 228877       |
| 4.  | Oil                     | TY22029     | 48763        |
| 5.  | Fuel Filter             | GY20709     | 228878       |
| 6.  | Air Filter              | GY21057     | 291810       |
| 7.  | Mulch Kit               | BUC10706    | 2636757      |