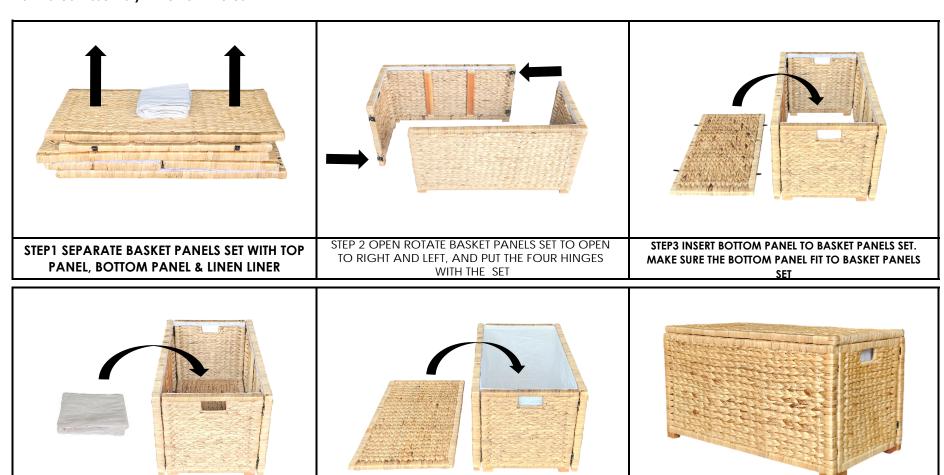

## **Part List and Hardware List**

| PIECE | DESCRIPTION      | PICTURE | QUANTITY |
|-------|------------------|---------|----------|
| A     | BASKET PANEL SET |         | 1X       |
| В     | BOTTOM PANEL     |         | 1X       |
| С     | TOP PANEL        |         | 1X       |
| D     | LINEN LINER      |         | 1X       |

## happimess

Item # HPM9005

Product Dimensions: 30 W X 17.5" D X 17.5" H

Weight Capacity: 20 Lbs

Warning: Do not stand on basket Warning: Do not sit on basket

STEP 4 ATTACH LINEN LINER A LONG INNER SIDE

Before beginning assembly of product, make sure all parts are present. Compare parts with package contents list and hardware content list. If any parts is missing or damaged, do not attempt to assemble the product Estimated Assembly Time 10 minutes

STEP 5 PUT TOP PANEL ON THE TOP OF BASKET

THE BASKET READY FOR USE