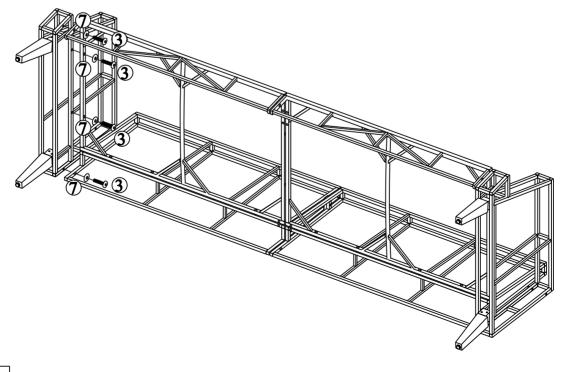

**STEP 14** 

Connect part from Step 10 & part from Step 1, Step 2 with Bolt (1) & Washer (7)

①**\*2**||⑦**\*2** 

Put on Bench cushion (P), Bench back pillow (S) & Decorative pillow (V) to complete Bench

P\*2 | S\*2 | |