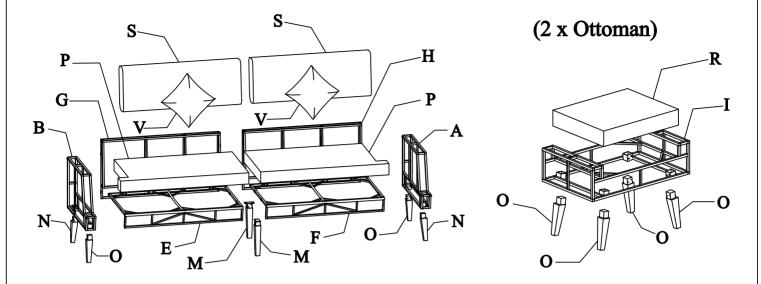

#### (1 x Bench)

## WF300776

P x 2

F x 1

**J** x 1

H x 1

## WF300777

**D** x 2

**C** x 2

Q x 2

**V** x 2

**HARDWARE** 

## WF300779

I x 2

**R** x 2

**T** x 2

Ox 2 (2 Box = O x 12pcs)

**W** x 1

STEP 8 (1 x Bench assembly)
Connect Seat left frame (E) & Seat right frame (F)
with Bolt (2), Nut (8) & Washer (7)

E\*1 F\*1 2\*3 7\*6 8\*3

**Q\***1

**T\***1

Connect Back left frame (G) & Back right frame (H) with Bolt (2), Nut (8) & Washer (7)

G\*1 H\*1 2\*1 7\*2 8\*1

**STEP 14** 

Connect part from Step 10 & part from Step 1, Step 2 with Bolt (1) & Washer (7)

①**\*2**||⑦**\*2** 

Put on Bench cushion (P), Bench back pillow (S) & Decorative pillow (V) to complete Bench

P\*2 | S\*2 | |

# STEP 16 (2 x Ottoman assembly) Connect Ottoman frame (I) & Chair leg right (O) with Screw (9)

I\*1 O\*4 9\*8

STEP 17
Put on Ottoman cushion (R) to complete Ottoman

R\*1