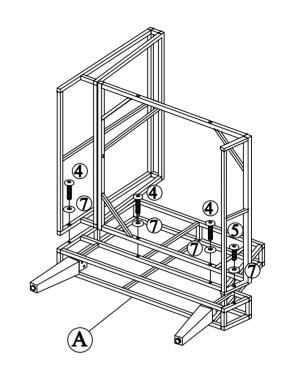

#### STEP 5

Connect part from Step 4 & part from Step 2 with Bolt (4) & Washer (7)

B\*1 4\*3 5\*1 7\*4

#### STEP 4

Connect part from Step 3 & part from Step 1 with Bolt (4) & Washer (7)

A\*1 4\*3 5\*1 7\*4

### STEP 6

Connect part from Step 3 & part from Step 1, Step 2 with Bolt (1) & Washer (7)

 $\widehat{1}$ \*2 $||\widehat{7}$ \*2|

Put on Seat cushion (Q), Single back pillow (T) & Small back pillow (U) to complete Single chair