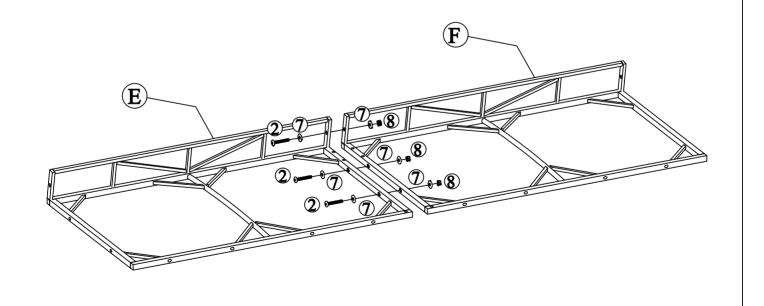

STEP 8 (1 x Bench assembly)
Connect Seat left frame (E) & Seat right frame (F)
with Bolt (2), Nut (8) & Washer (7)

E\*1 F\*1 2\*3 7\*6 8\*3

**Q\***1

**T\***1

Connect Back left frame (G) & Back right frame (H) with Bolt (2), Nut (8) & Washer (7)

G\*1 H\*1 2\*1 7\*2 8\*1