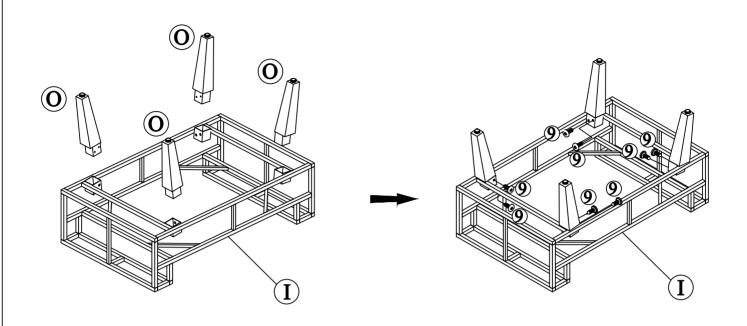

# STEP 16 (2 x Ottoman assembly) Connect Ottoman frame (I) & Chair leg right (O) with Screw (9)

I\*1 O\*4 9\*8

STEP 17
Put on Ottoman cushion (R) to complete Ottoman

R\*1