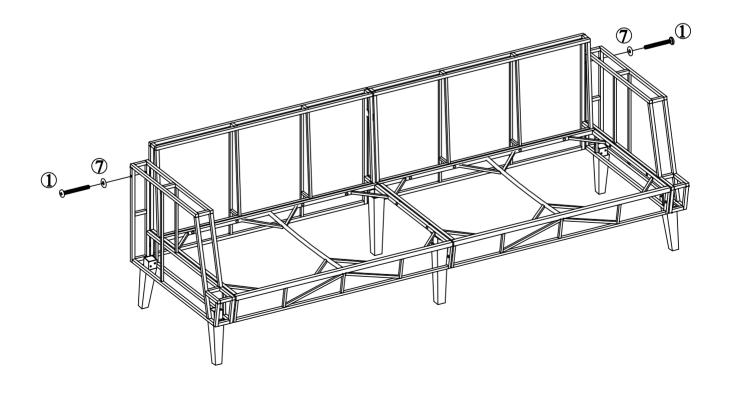

**STEP 14** 

Connect part from Step 10 & part from Step 1, Step 2 with Bolt (1) & Washer (7)

①**\*2**||⑦**\*2** 

Put on Bench cushion (P), Bench back pillow (S) & Decorative pillow (V) to complete Bench

P\*2 | S\*2 | |