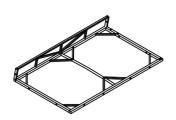

# STEP 18 (1 x Table assembly) Connect Table side frame (L) & Chair leg right (O) with Screw (9)

#### **STEP 19**

Connect part from Step 17 & Table top frame (J) with Bolt (4) & Washer (7)

#### **STEP 20**

Connect part from Step 17 & part from Step 18, with Bolt (4) & Washer (7)

**J\***1 ||**4**|\*2||**7**|\*2

<u>(4)\*2</u> 7)\*2

**STEP 21** 

Connect part from Step 19 & Table shelf frame (K) with Bolt (4) & Washer (7)

STEP 22
Table assembly have completed

 $|\mathbf{K*1}| | \textcircled{4*8} | \textcircled{7*8} |$ 

Cover the table with Cover cloth (W) when not in use