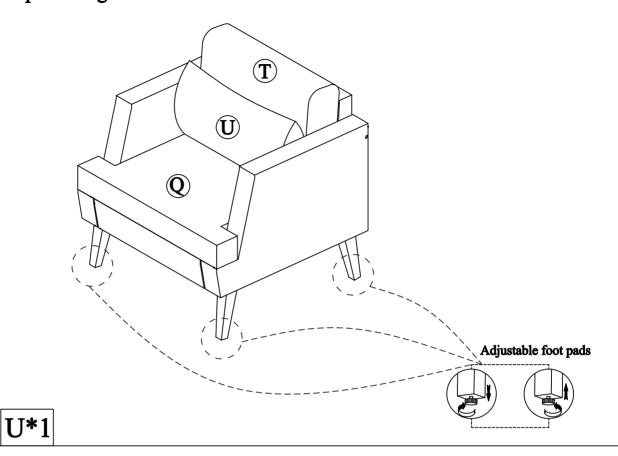

### STEP 6

Connect part from Step 3 & part from Step 1, Step 2 with Bolt (1) & Washer (7)

 $\widehat{1}$ \*2 $||\widehat{7}$ \*2|

Put on Seat cushion (Q), Single back pillow (T) & Small back pillow (U) to complete Single chair