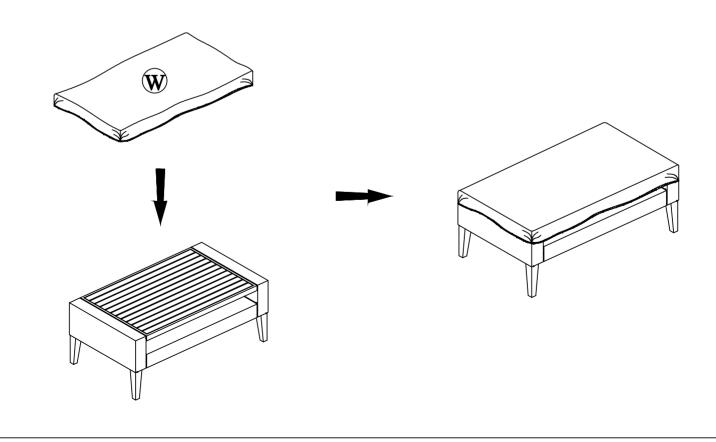

STEP 22
Table assembly have completed

 $|\mathbf{K*1}| | \textcircled{4*8} | \textcircled{7*8} |$ 

Cover the table with Cover cloth (W) when not in use