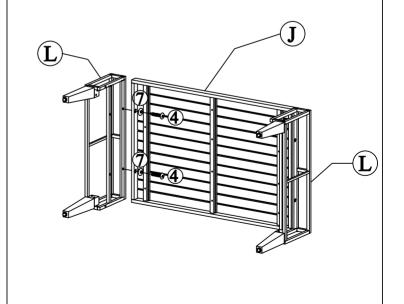

#### **STEP 20**

Connect part from Step 17 & part from Step 18, with Bolt (4) & Washer (7)

**J\***1 ||**4**|\*2||**7**|\*2

<u>(4)\*2</u> 7)\*2

**STEP 21** 

Connect part from Step 19 & Table shelf frame (K) with Bolt (4) & Washer (7)