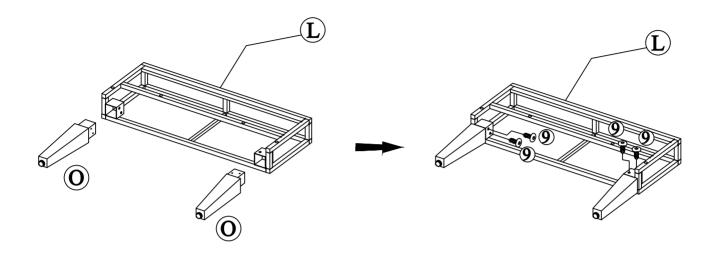

# STEP 18 (1 x Table assembly) Connect Table side frame (L) & Chair leg right (O) with Screw (9)