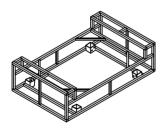

## **STEP 10**

Connect part from Step 8 & part from Step 9 with Bolt (3) & Washer (7)

**3\*8**||**7\*8** 

Connect part from Step 10 & part from Step 1 with Bolt (3) & Washer (7)

**3**\*4

**7**\*4

## **STEP 12**

Connect part from Step 11 & part from Step 2 with Bolt (3) & Washer (7)

3)\*4

**7**\*4

**STEP 13** 

Connect part from Step 12 & Chair leg middle (M) with Bolt (6) & Washer (7)

 $\mathbf{M*2} | \mathfrak{G*8} | \mathfrak{T*8}$ 