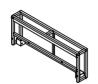

STEP 8 (1 x Bench assembly)
Connect Seat left frame (E) & Seat right frame (F)
with Bolt (2), Nut (8) & Washer (7)

E\*1 F\*1 2\*3 7\*6 8\*3

**Q\***1

**T\***1

Connect Back left frame (G) & Back right frame (H) with Bolt (2), Nut (8) & Washer (7)

G\*1 H\*1 2\*1 7\*2 8\*1