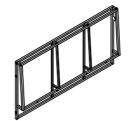

## STEP 1 (2 x Chair assembly)

Connect Right frame (A) & Chair leg left (N), Chair leg right (O) with Screw (9)

A\*1 N\*1 O\*1 9\*4

STEP 2

Connect Left frame (B) & Chair leg left (N), Chair leg right (O) with Screw (9)

B\*1 | N\*1 | O\*1 | 9\*4

Connect Back frame (D) & Seat frame (C) with Bolt (4) & Washer (7)

 $\boxed{\mathbf{C*1}} \boxed{\mathbf{D*1}} \boxed{4*1} \boxed{7*1}$ 

#### STEP 5

Connect part from Step 4 & part from Step 2 with Bolt (4) & Washer (7)

B\*1 4\*3 5\*1 7\*4

#### STEP 4

Connect part from Step 3 & part from Step 1 with Bolt (4) & Washer (7)

A\*1 4\*3 5\*1 7\*4

### STEP 6

Connect part from Step 3 & part from Step 1, Step 2 with Bolt (1) & Washer (7)

 $\widehat{1}$ \*2 $||\widehat{7}$ \*2|

Put on Seat cushion (Q), Single back pillow (T) & Small back pillow (U) to complete Single chair