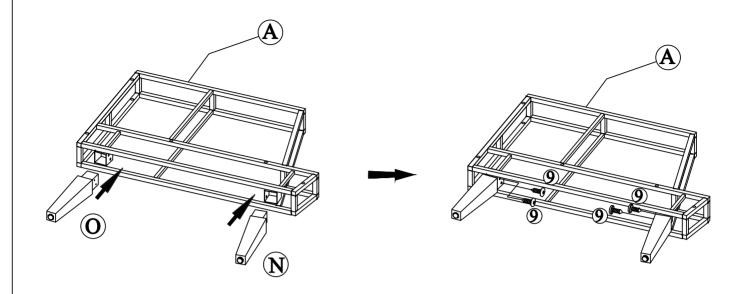

## STEP 1 (2 x Chair assembly)

Connect Right frame (A) & Chair leg left (N), Chair leg right (O) with Screw (9)

A\*1 N\*1 O\*1 9\*4

STEP 2

Connect Left frame (B) & Chair leg left (N), Chair leg right (O) with Screw (9)