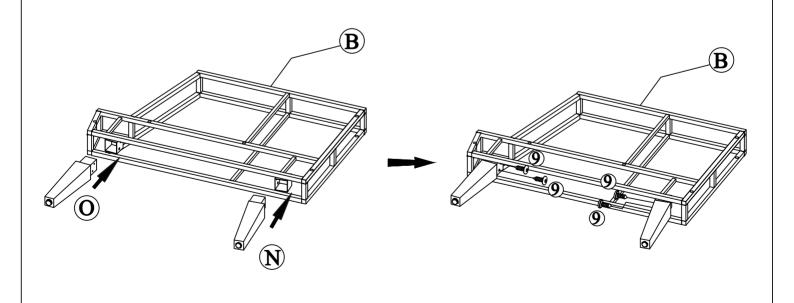

B\*1 | N\*1 | O\*1 | 9\*4

Connect Back frame (D) & Seat frame (C) with Bolt (4) & Washer (7)

 $\boxed{\mathbf{C*1}} \boxed{\mathbf{D*1}} \boxed{4*1} \boxed{7*1}$ 