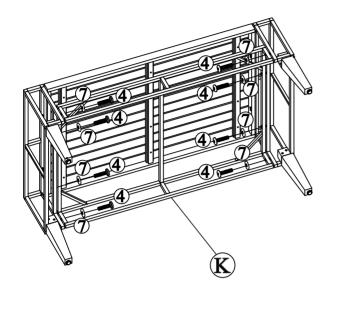

#### **STEP 20**

Connect part from Step 17 & part from Step 18, with Bolt (4) & Washer (7)

**J\***1 ||**4**|\*2||**7**|\*2

<u>(4)\*2</u> 7)\*2

**STEP 21** 

Connect part from Step 19 & Table shelf frame (K) with Bolt (4) & Washer (7)

STEP 22
Table assembly have completed

 $|\mathbf{K*1}| | \textcircled{4*8} | \textcircled{7*8} |$ 

Cover the table with Cover cloth (W) when not in use