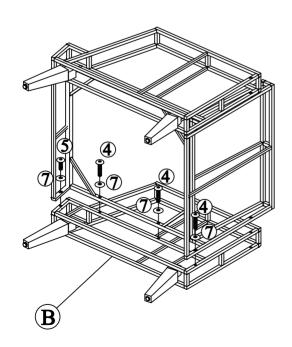

#### STEP 5

Connect part from Step 4 & part from Step 2 with Bolt (4) & Washer (7)

B\*1 4\*3 5\*1 7\*4

#### STEP 4

Connect part from Step 3 & part from Step 1 with Bolt (4) & Washer (7)

A\*1 4\*3 5\*1 7\*4