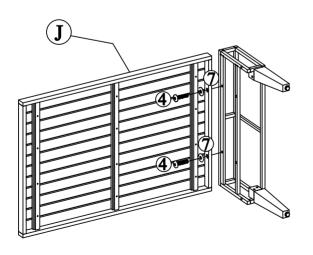

#### **STEP 19**

Connect part from Step 17 & Table top frame (J) with Bolt (4) & Washer (7)