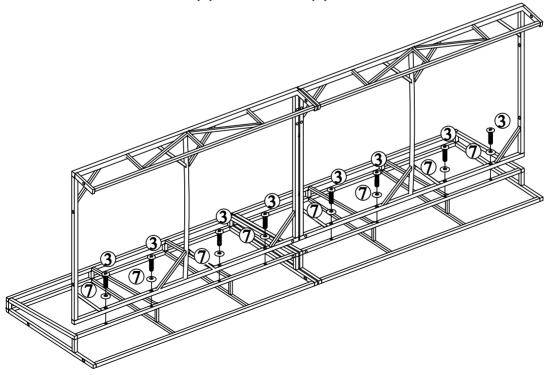

## **STEP 10**

Connect part from Step 8 & part from Step 9 with Bolt (3) & Washer (7)

**3\*8**||**7\*8** 

Connect part from Step 10 & part from Step 1 with Bolt (3) & Washer (7)

**3**\*4

**7**\*4

## **STEP 12**

Connect part from Step 11 & part from Step 2 with Bolt (3) & Washer (7)

3)\*4

**7**\*4

**STEP 13** 

Connect part from Step 12 & Chair leg middle (M) with Bolt (6) & Washer (7)

 $\mathbf{M*2} | \mathfrak{G*8} | \mathfrak{T*8}$ 