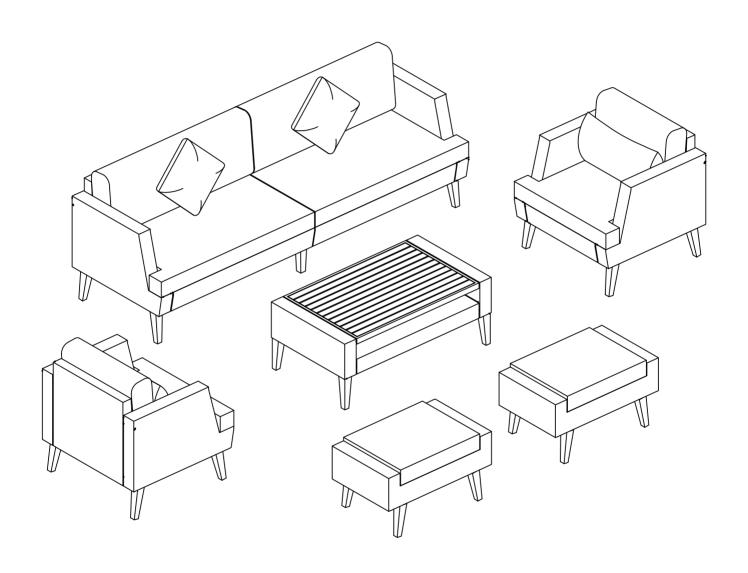

# **ASSEMBLY INSTRUCTIONS**

# 6-PIECE PATIO FURNITURE SETS



**NOTE: 50% TIGHTEN BEFORE FIXING ALL BOLTS** 

WF300775 WF300778 WF300776 WF300779

WF300777

#### (1 x Bench)



#### (2 x Single Chair)



#### **Notice:**

- 1. 50% Tighten before fixing all screws, Allen wrench is recommended instead of an electric drill.
- 2. Place the item on a flat ground to adjust and make sure it remains stable
- 3. Tighten up all screws with tools gradually.
- 4. If the screws are not aligned with holes during assembly, please loosen all the other screws to 50% and continue the assembly process.
- 5. If the item is not stable, please loosen all the screws, adjust it on a flat ground and tighten up all screws again.
- 6. Note: If one or some screws are fully tightened during assembly, chances are the others will not be aligned with holes. In addition, all the h