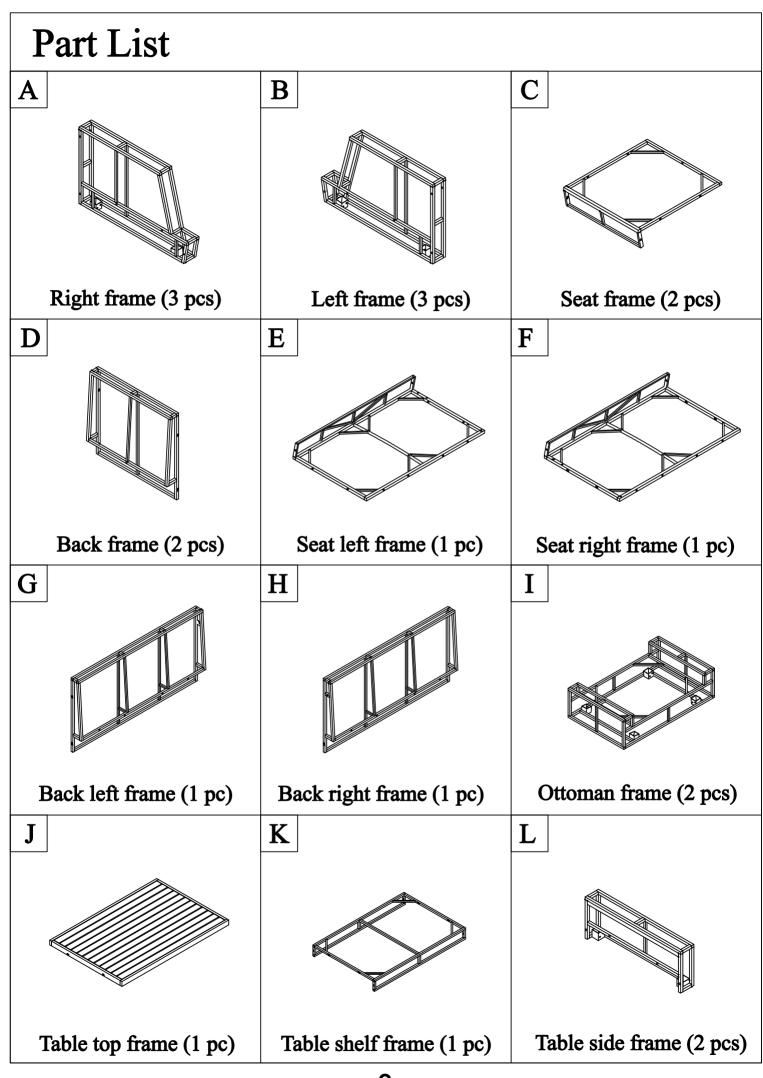

| Part List                 |                            |                           |
|---------------------------|----------------------------|---------------------------|
| M                         | N                          | О                         |
|                           |                            |                           |
| Chair leg middle (2 pcs)  | Chair leg left (6 pcs)     | Chair leg right (18 pcs)  |
| P                         | Q                          | R                         |
|                           |                            |                           |
| Bench cushion (2 pcs)     | Seat cushion (2 pcs)       | Ottoman cushion (2 pcs)   |
| S                         | T                          | U                         |
|                           |                            |                           |
| Bench back pillow (2 pcs) | Single back pillow (2 pcs) | Small back pillow (2 pcs) |
| V                         | W                          |                           |
|                           |                            |                           |
| Decorative pillow (2 pcs) | Cover cloth (1 pc)         |                           |