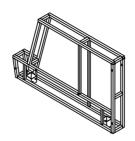

STEP 8 (1 x Bench assembly)
Connect Seat left frame (E) & Seat right frame (F)
with Bolt (2), Nut (8) & Washer (7)

E\*1 F\*1 2\*3 7\*6 8\*3

**Q\***1

**T\***1

Connect Back left frame (G) & Back right frame (H) with Bolt (2), Nut (8) & Washer (7)

G\*1 H\*1 2\*1 7\*2 8\*1

## **STEP 10**

Connect part from Step 8 & part from Step 9 with Bolt (3) & Washer (7)

**3\*8**||**7\*8** 

Connect part from Step 10 & part from Step 1 with Bolt (3) & Washer (7)

**3**\*4

**7**\*4

## **STEP 12**

Connect part from Step 11 & part from Step 2 with Bolt (3) & Washer (7)

3)\*4

**7**\*4

**STEP 13** 

Connect part from Step 12 & Chair leg middle (M) with Bolt (6) & Washer (7)

 $\mathbf{M*2} | \mathfrak{G*8} | \mathfrak{T*8}$ 

**STEP 14** 

Connect part from Step 10 & part from Step 1, Step 2 with Bolt (1) & Washer (7)

①**\*2**||⑦**\*2** 

Put on Bench cushion (P), Bench back pillow (S) & Decorative pillow (V) to complete Bench

P\*2 | S\*2 | |