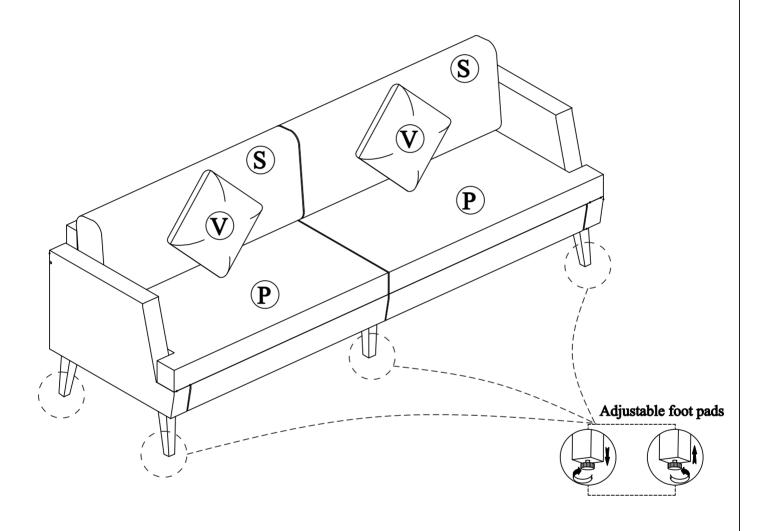

**STEP 14** 

Connect part from Step 10 & part from Step 1, Step 2 with Bolt (1) & Washer (7)

①**\*2**||⑦**\*2** 

Put on Bench cushion (P), Bench back pillow (S) & Decorative pillow (V) to complete Bench

P\*2 | S\*2 | |