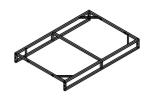

# STEP 18 (1 x Table assembly) Connect Table side frame (L) & Chair leg right (O) with Screw (9)

#### **STEP 19**

Connect part from Step 17 & Table top frame (J) with Bolt (4) & Washer (7)

#### **STEP 20**

Connect part from Step 17 & part from Step 18, with Bolt (4) & Washer (7)

**J\***1 ||**4**|\*2||**7**|\*2

<u>(4)\*2</u> 7)\*2

**STEP 21** 

Connect part from Step 19 & Table shelf frame (K) with Bolt (4) & Washer (7)

STEP 22
Table assembly have completed

 $|\mathbf{K*1}| | \textcircled{4*8} | \textcircled{7*8} |$ 

Cover the table with Cover cloth (W) when not in use