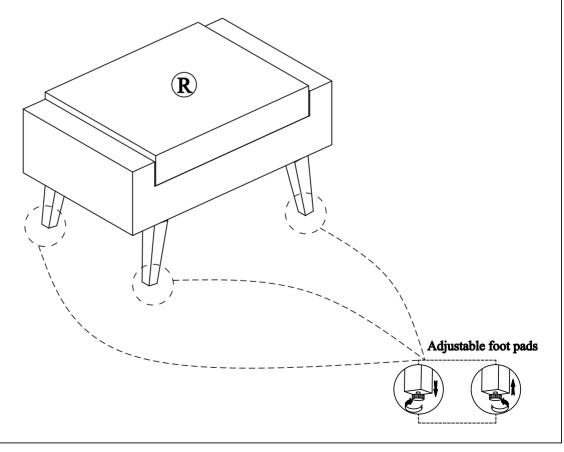

#### **Notice:**

- 1. 50% Tighten before fixing all screws, Allen wrench is recommended instead of an electric drill.
- 2. Place the item on a flat ground to adjust and make sure it remains stable
- 3. Tighten up all screws with tools gradually.
- 4. If the screws are not aligned with holes during assembly, please loosen all the other screws to 50% and continue the assembly process.
- 5. If the item is not stable, please loosen all the screws, adjust it on a flat ground and tighten up all screws again.
- 6. Note: If one or some screws are fully tightened during assembly, chances are the others will not be aligned with holes. In addition, all the holes are designed to be relatively larger to provide more space for the adjustment of the screws.