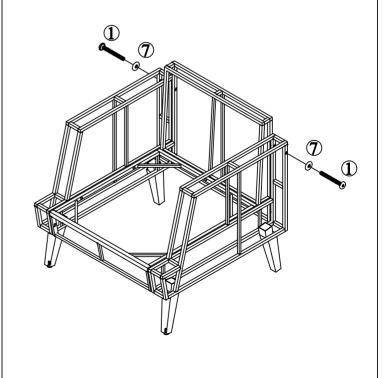

### STEP 6

Connect part from Step 3 & part from Step 1, Step 2 with Bolt (1) & Washer (7)

 $\widehat{1}$ \*2 $||\widehat{7}$ \*2|

Put on Seat cushion (Q), Single back pillow (T) & Small back pillow (U) to complete Single chair

**STEP 14** 

Connect part from Step 10 & part from Step 1, Step 2 with Bolt (1) & Washer (7)

①**\*2**||⑦**\*2** 

Put on Bench cushion (P), Bench back pillow (S) & Decorative pillow (V) to complete Bench

P\*2 | S\*2 | |