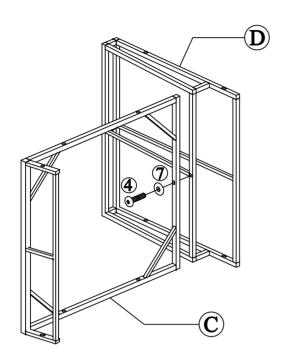

B\*1 | N\*1 | O\*1 | 9\*4

Connect Back frame (D) & Seat frame (C) with Bolt (4) & Washer (7)

 $\boxed{\mathbf{C*1}} \boxed{\mathbf{D*1}} \boxed{4*1} \boxed{7*1}$ 