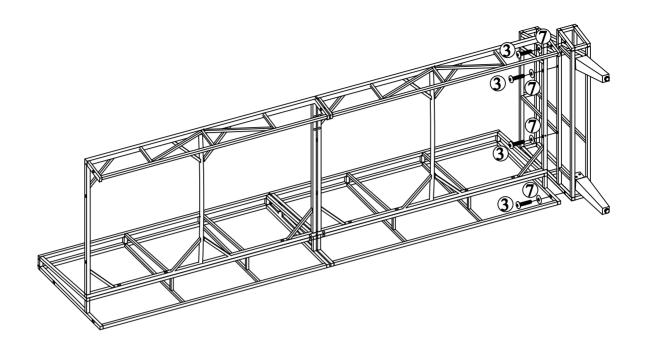

## **STEP 12**

Connect part from Step 11 & part from Step 2 with Bolt (3) & Washer (7)

3)\*4

**7**\*4

**STEP 13** 

Connect part from Step 12 & Chair leg middle (M) with Bolt (6) & Washer (7)

 $\mathbf{M*2} | \mathfrak{G*8} | \mathfrak{T*8}$ 

**STEP 14** 

Connect part from Step 10 & part from Step 1, Step 2 with Bolt (1) & Washer (7)

①**\*2**||⑦**\*2** 

Put on Bench cushion (P), Bench back pillow (S) & Decorative pillow (V) to complete Bench

P\*2 | S\*2 | |