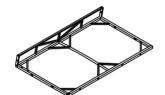

STEP 8 (1 x Bench assembly)
Connect Seat left frame (E) & Seat right frame (F)
with Bolt (2), Nut (8) & Washer (7)

E\*1 F\*1 2\*3 7\*6 8\*3

**Q\***1

**T\***1

Connect Back left frame (G) & Back right frame (H) with Bolt (2), Nut (8) & Washer (7)

G\*1 H\*1 2\*1 7\*2 8\*1

## **STEP 10**

Connect part from Step 8 & part from Step 9 with Bolt (3) & Washer (7)

**3\*8**||**7\*8** 

Connect part from Step 10 & part from Step 1 with Bolt (3) & Washer (7)

**3**\*4

**7**\*4

## **STEP 12**

Connect part from Step 11 & part from Step 2 with Bolt (3) & Washer (7)

3)\*4

**7**\*4

**STEP 13** 

Connect part from Step 12 & Chair leg middle (M) with Bolt (6) & Washer (7)

 $\mathbf{M*2} | \mathfrak{G*8} | \mathfrak{T*8}$ 

**STEP 14** 

Connect part from Step 10 & part from Step 1, Step 2 with Bolt (1) & Washer (7)

①**\*2**||⑦**\*2** 

Put on Bench cushion (P), Bench back pillow (S) & Decorative pillow (V) to complete Bench

P\*2 | S\*2 | |