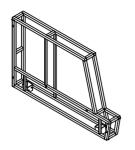

## STEP 1 (2 x Chair assembly)

Connect Right frame (A) & Chair leg left (N), Chair leg right (O) with Screw (9)

A\*1 N\*1 O\*1 9\*4

STEP 2

Connect Left frame (B) & Chair leg left (N), Chair leg right (O) with Screw (9)

B\*1 | N\*1 | O\*1 | 9\*4

Connect Back frame (D) & Seat frame (C) with Bolt (4) & Washer (7)

 $\boxed{\mathbf{C*1}} \boxed{\mathbf{D*1}} \boxed{4*1} \boxed{7*1}$ 

#### STEP 5

Connect part from Step 4 & part from Step 2 with Bolt (4) & Washer (7)

B\*1 4\*3 5\*1 7\*4

#### STEP 4

Connect part from Step 3 & part from Step 1 with Bolt (4) & Washer (7)

A\*1 4\*3 5\*1 7\*4

### STEP 6

Connect part from Step 3 & part from Step 1, Step 2 with Bolt (1) & Washer (7)

 $\widehat{1}$ \*2 $||\widehat{7}$ \*2|

Put on Seat cushion (Q), Single back pillow (T) & Small back pillow (U) to complete Single chair