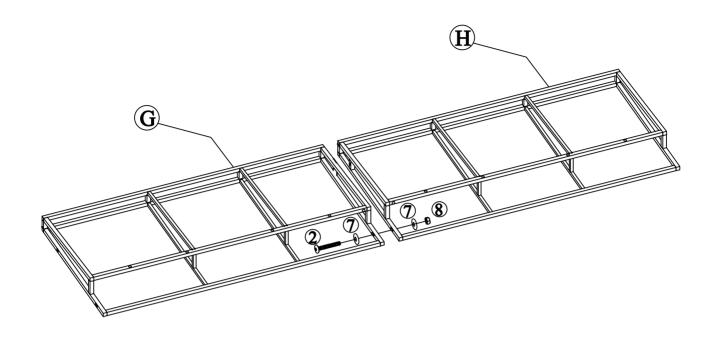

STEP 8 (1 x Bench assembly)
Connect Seat left frame (E) & Seat right frame (F)
with Bolt (2), Nut (8) & Washer (7)

E\*1 F\*1 2\*3 7\*6 8\*3

**Q\***1

**T\***1

Connect Back left frame (G) & Back right frame (H) with Bolt (2), Nut (8) & Washer (7)

G\*1 H\*1 2\*1 7\*2 8\*1