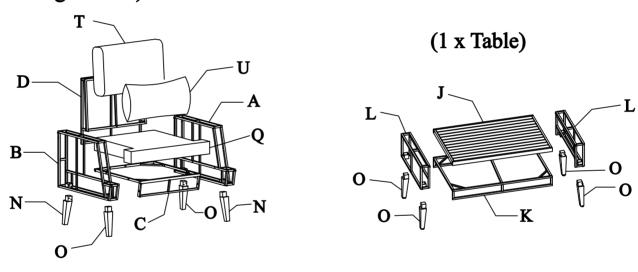

#### (2 x Single Chair)

# WF300778

**A** x 3

B x 3

U x 1

**N x 1** (1 Box = N x 6pcs)

**O x 1** (1 Box = O x 6pcs)

**M x 1** (1 Box = M x 2pcs)

### STEP 6

Connect part from Step 3 & part from Step 1, Step 2 with Bolt (1) & Washer (7)

 $\widehat{1}$ \*2 $||\widehat{7}$ \*2|

Put on Seat cushion (Q), Single back pillow (T) & Small back pillow (U) to complete Single chair

# STEP 18 (1 x Table assembly) Connect Table side frame (L) & Chair leg right (O) with Screw (9)

#### **STEP 19**

Connect part from Step 17 & Table top frame (J) with Bolt (4) & Washer (7)

#### **STEP 20**

Connect part from Step 17 & part from Step 18, with Bolt (4) & Washer (7)

**J\***1 ||**4**|\*2||**7**|\*2

<u>(4)\*2</u> 7)\*2

**STEP 21** 

Connect part from Step 19 & Table shelf frame (K) with Bolt (4) & Washer (7)

STEP 22
Table assembly have completed

 $|\mathbf{K*1}| | \textcircled{4*8} | \textcircled{7*8} |$ 

Cover the table with Cover cloth (W) when not in use