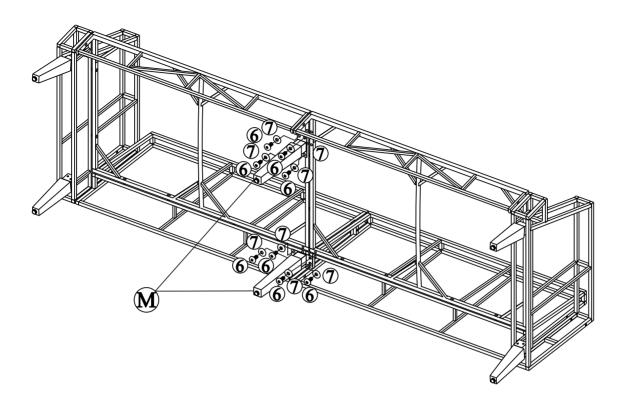

## **STEP 12**

Connect part from Step 11 & part from Step 2 with Bolt (3) & Washer (7)

3)\*4

**7**\*4

**STEP 13** 

Connect part from Step 12 & Chair leg middle (M) with Bolt (6) & Washer (7)

 $\mathbf{M*2} | \mathfrak{G*8} | \mathfrak{T*8}$ 