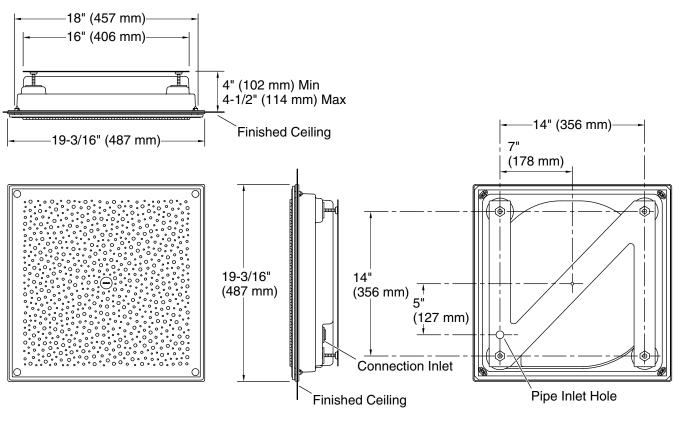

### Installation

- Mounts flush to the surface of a drop ceiling
- Easy-mount bracket and two-panel system improve the installation process
- Z-bracket contains four leveling nuts to simplify installation
- Real Rain overhead panel has 1/2" NPT male water supply inlet
- If using DTV+<sup>™</sup> system, must include K-99693-P digital interface, K-99694 interface mounting bracket, and K-99695 system control module
- If using DTV Prompt<sup>®</sup> system must include Real Rain diverter valve and trim (K-76746 and K-76748) to actuate Deluge<sup>™</sup> function