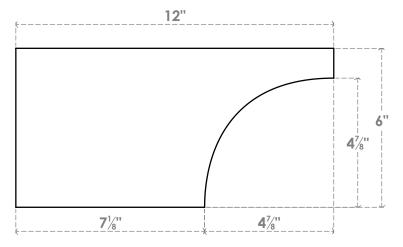

### RFTP03X06X12HUN

3"W X 6"H X 12"L HUNTINGTON ARCHITECTURAL GRADE PVC RAFTER TAIL





## SIDE PROFILE



## **FRONT PROFILE**

# **ISOMETRIC**



**EKENA MILLWORK** 2300 WEST MAIN ST. CLARKSVILLE, TX 75426 TOLL FREE: 866-607-0453 WWW.EKENAMILLWORK.COM

- 1. INSTALLATION TO BE COMPLETED IN ACCORDANCE WITH MANUFACTURER'S SPECIFICATIONS.
  2. DRAWING MAY NOT BE TO SCALE
  3. THIS DRAWING IS INTENDED FOR DESIGN AND PLANNING PURPOSES ONLY.
  4. ALL INFORMATION CONTAINED HEREIN WAS CURRENT AT THE TIME OF DEVELOPMENT BUT MUST BE REVIEWED AND APPROVED BY THE PRODUCT MANUFACTURER TO BE CONSIDERED ACCURATE.
- 5. ARCHITECTURAL GRADE PVC PRODUCTS ARE MADE FROM EXPANDED CELLULAR PVC AND COME NATURALLY WHITE BUT MAY BE **PAINTED**