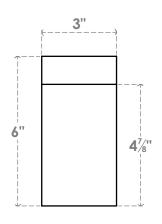

### RFTP03X06X12HUN

3"W X 6"H X 12"L HUNTINGTON ARCHITECTURAL GRADE PVC RAFTER TAIL





## SIDE PROFILE



## **FRONT PROFILE**

# **ISOMETRIC**



**EKENA MILLWORK** 2300 WEST MAIN ST. CLARKSVILLE, TX 75426 TOLL FREE: 866-607-0453 WWW.EKENAMILLWORK.COM

- 1. INSTALLATION TO BE COMPLETED IN ACCORDANCE WITH MANUFACTURER'S SPECIFICATIONS.
  2. DRAWING MAY NOT BE TO SCALE
  3. THIS DRAWING IS INTENDED FOR DESIGN AND PLANNING PURPOSES ONLY.
  4. ALL INFORMATION CONTAINED HEREIN WAS CURRENT AT THE TIME OF DEVELOPMENT BUT MUST BE REVIEWED AND APPROVED BY THE PRODUCT MANUFACTURER TO BE CONSIDERED ACCURATE.
- 5. ARCHITECTURAL GRADE PVC PRODUCTS ARE MADE FROM EXPANDED CELLULAR PVC AND COME NATURALLY WHITE BUT MAY BE **PAINTED**