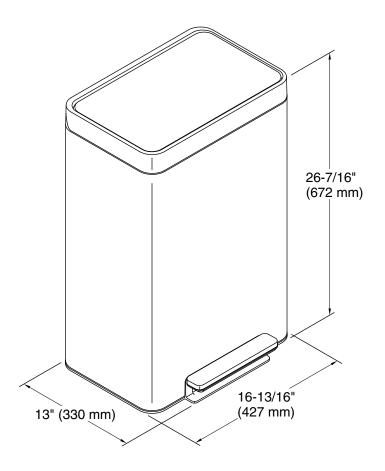

## **Technical Information**

All product dimensions are nominal.

Material: Stainless Steel