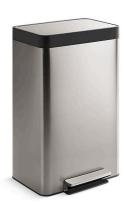

#### **Features**

- Designed to fit any brand of 13-gallon trash bag.
- Fingerprint-resistant finish stays clean longer.
- Hands-free operation with durable metal foot pedal.
- Raised liner and rotating, locking rim for easy bag changes.
- Quiet-Close™ lid closes gently and silently.
- Space-saving profile fits snugly against wall or cabinets.
- Hinge design protects wall from scuffs.
- Removable plastic liner is easy to clean.
- For regular cleaning, use a damp microfiber cloth. Do not use cleaners or abrasives.

#### Material

Available in stainless steel or black stainless steel.