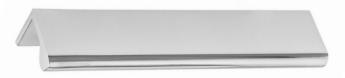

## DIMENSIONS

| Center to Center: 3 in. <b>(A)</b><br>Overall length: 3.75 in. <b>(B)</b><br>Projection: 0.75 in. | В   |
|---------------------------------------------------------------------------------------------------|-----|
| Height: 0.625 in.                                                                                 |     |
| Weight: 0.14 lbs.                                                                                 |     |
| INSTALLATION                                                                                      |     |
| #8-32 5/8 in. & 1 1/8 in. screws included                                                         |     |
| WARRANTY                                                                                          |     |
| Lifetime Guarantee                                                                                | A   |
| THE STELLA COLLECTION INCLUDE                                                                     | ES: |
|                                                                                                   |     |

<sup>3</sup>/<sub>4</sub> in. center-to-center finger pull
1 <sup>3</sup>/<sub>4</sub> in. center-to-center finger pull
3 in. center-to-center pull
3 <sup>1</sup>/<sub>2</sub> in. center-to-center pull