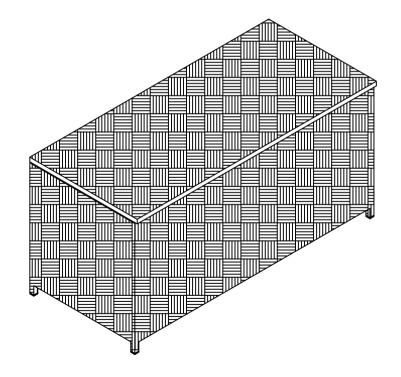

Weight Capacity: 275 lbs (single seat)

550 lbs (two person seat)

Warning: Do not stand on bench

Warning: Do not over torque bolts/screws

Model# PAT7709 Product Dimension: 46.85"x21.06"x23.03"H (Cushion Box)