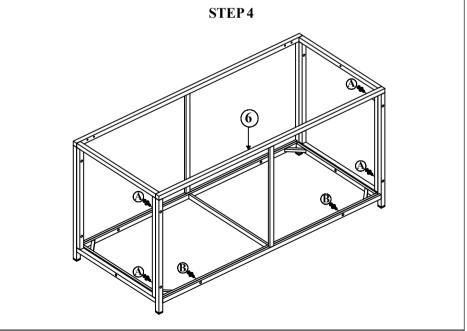

STEP 7: Connect The Part from step 6 & Gaslift (D), tighten Allen Bolt (A),(B), STEP 8: Put Cushion Cover into Cushion Box to finish Box . Flat Washer (H), Washer (F), (G) & Allen Key (K), Key (J), Nut (L).