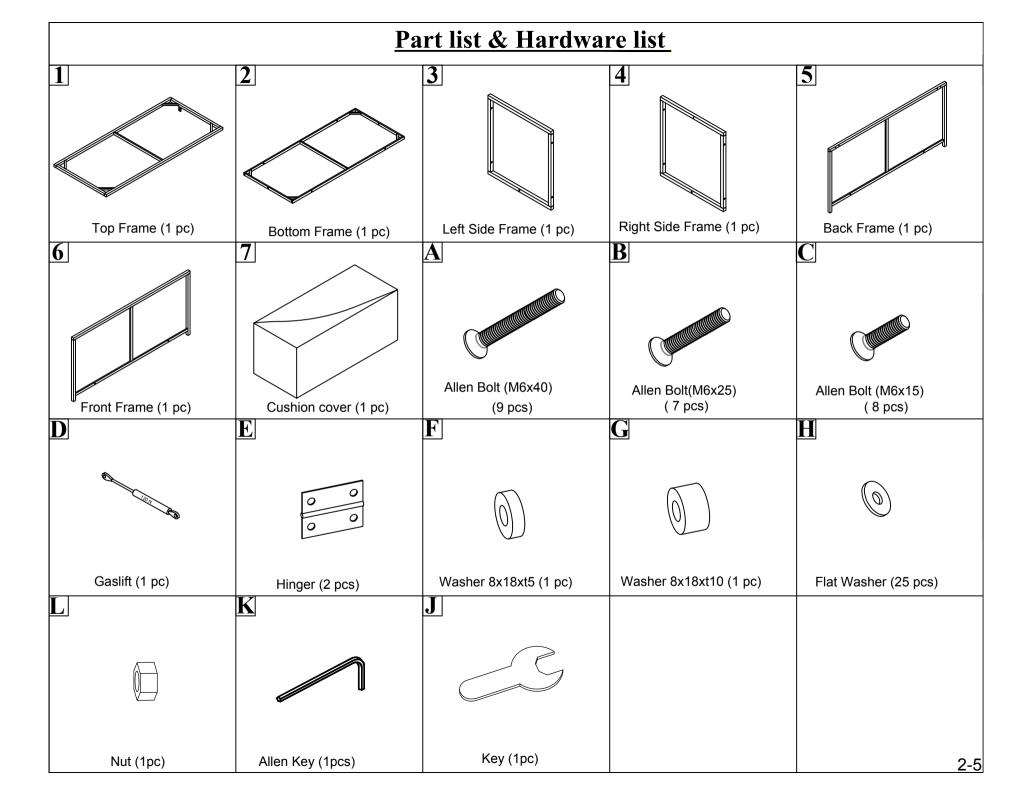

## Part List and Hardware List

| PIECE | DESCRIPTION        | PICTURE       | QUANTITY |
|-------|--------------------|---------------|----------|
| 1     | Top Frame          | $\Diamond$    | 1X       |
| 2     | Bottom Frame       | $\Diamond$    | 1X       |
| 3     | Left Side Frame    | D             | 1X       |
| 4     | Right Side Frame   |               | 1X       |
| 5     | Back Frame         |               | 1X       |
| 6     | Front Frame        |               | 1X       |
| 7     | Cushion cover      |               | 1X       |
| Α     | Allen Bolt (M6x40) | <del></del>   | 9X       |
| В     | Allen Bolt (M6x25) | ) <del></del> | 7X       |
| С     | Allen Bolt (M6x15) | -             | 8X       |
| D     | Gaslift            |               | 1X       |
| Е     | Hinger             |               | 2X       |
| F     | Washer 8x18xt5     | <b>Ø</b>      | 1X       |
| G     | Washer 8x18xt10    | <b>O</b>      | 1X       |
| Н     | Flat Washer        | 0             | 25X      |
| L     | Nut                | 0             | 1X       |
| K     | Allen Key          |               | 1X       |
| J     | Key                | 3             | 1X       |