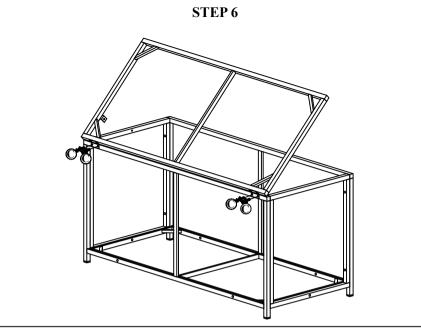

(B), Flat Washer (H) with Allen Key (K) 3-5

STEP 5: Connect Top Frame (1) with Hinger (E), tighten Allen Bolt (C), Flat Washer (H) with Allen Key (K)

STEP 6: Connect Hinger (E) with Back Frame (5), tighten Allen Bolt (C), Flat Washer (H) with Allen Key (K)