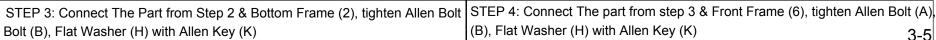

(B), Flat Washer (H) with Allen Key (K) 3-5

STEP 5: Connect Top Frame (1) with Hinger (E), tighten Allen Bolt (C), Flat Washer (H) with Allen Key (K)

STEP 6: Connect Hinger (E) with Back Frame (5), tighten Allen Bolt (C), Flat Washer (H) with Allen Key (K)

STEP 7: Connect The Part from step 6 & Gaslift (D), tighten Allen Bolt (A),(B), STEP 8: Put Cushion Cover into Cushion Box to finish Box . Flat Washer (H), Washer (F), (G) & Allen Key (K), Key (J), Nut (L).