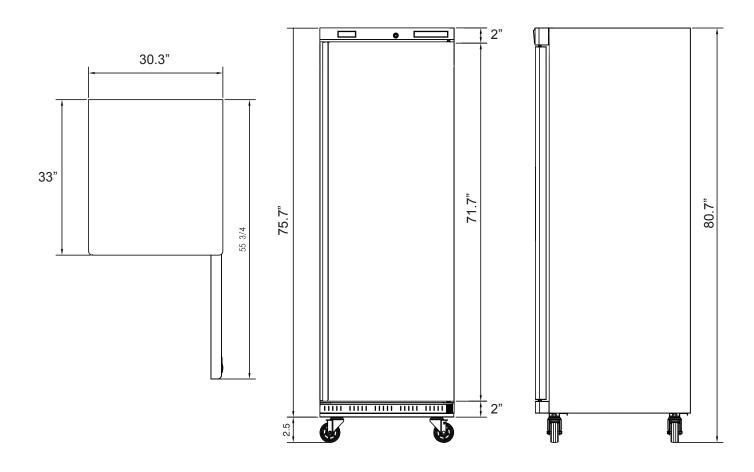

## **DIMENSIONS**

| SPECIFICATIONS          |                                        |                   |                               |              |       |                  |         |  |
|-------------------------|----------------------------------------|-------------------|-------------------------------|--------------|-------|------------------|---------|--|
| Model                   | Dim (WxDxH")                           | Capacity          | Temp                          | Power        | Doors | Weight           | Shelves |  |
| MXX-23R<br>Refrigerator | 30.3 x 33 x 80.7in<br>(770x840x2050mm) | 23 Cu Ft<br>641 L | 28° to 46°F<br>-2° to 8°C     | 460<br>watts | 1     | 231 LB<br>105 KG | 3       |  |
| MXX-23F<br>Freezer      | 30.3 x 33 x 80.7in<br>(770x840x2050mm) | 23 Cu Ft<br>641 L | -13° to 14°F<br>-10° to -25°C | 805<br>watts | 1     | 249 LB<br>113 KG | 3       |  |