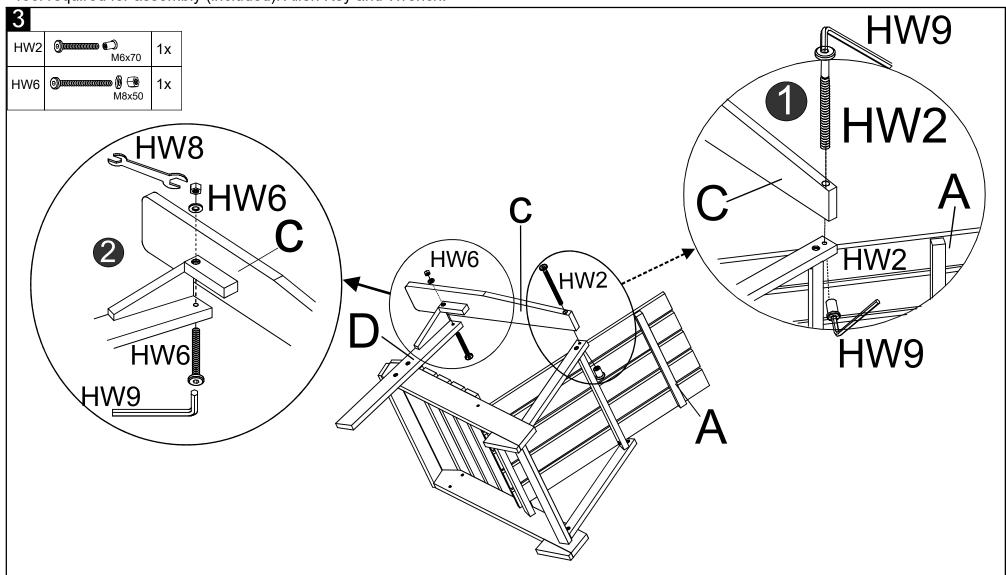

Tool required for assembly (included): Allen Key and Wrench.

Step 3: Attach the Left Arm (C) to the Left leg (D) as shown on the picture. Fix the Left arm (C) to the Support back (G) by using the Bolt & and round nut (HW2), tighten it by using the Allen key (HW9) as show on the picture (1). At last using the Bolt & nut (HW1) to fix the Left arm (C) to the Leg (D) by the Allen key (HW9) and Wrench (HW8) as shown on the picture (2).