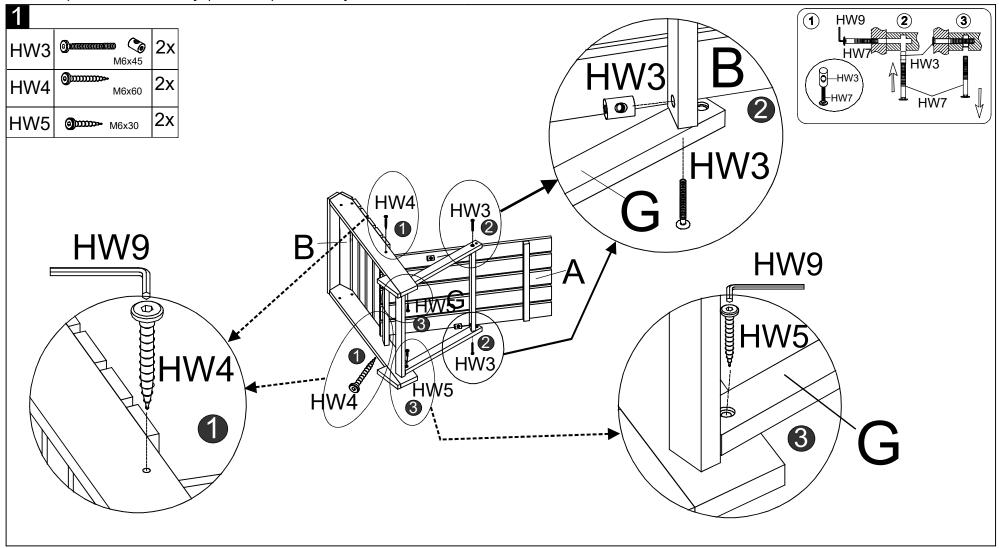

MODEL# PAT1001 Product Dimension: 31.69" x 26.97"W x 32.28"H

Scan the QR code on the right to view a video that shows how to assemble this product.

Tool required for assembly (included): Allen Key.

Step 1: Attach the Back (A) ,support back (G) to the Seat (B) as shown in the picture (1) .Using Screw (HW4) to fix the Back (A) to the Seat (B)\_pic (1) .After that use the T Bolt & nut (HW3) to fix the Support (G) to the Back (A) by the Allen key (HW9) and Extra bolt (HW7) pic (2) . At last use Screw S (HW5) to fix the Support back (G) to the Seat (B) both side by using the Allen key (HW9) as shown on the picture-pic (3).