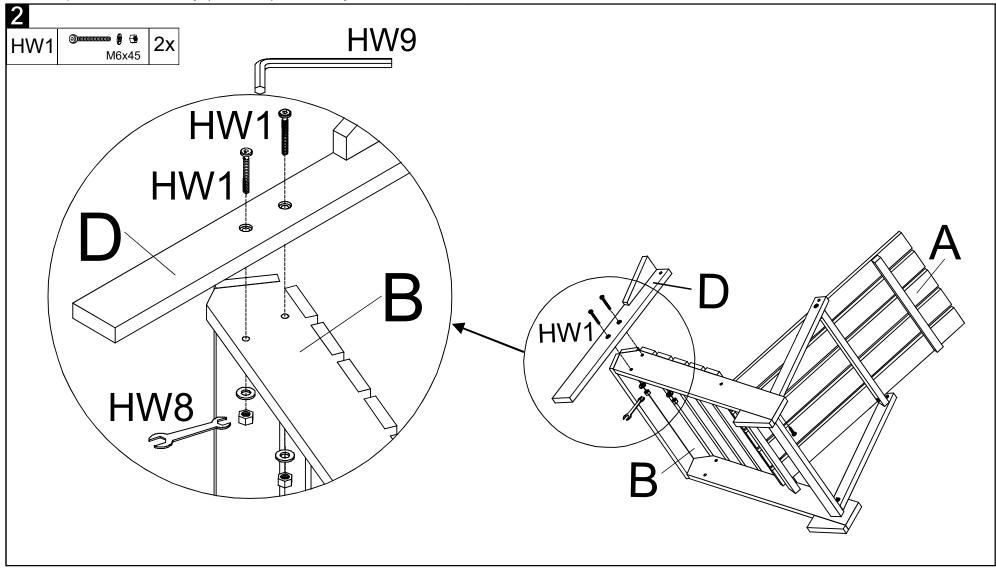

Tool required for assembly (included): Allen Key and Wrench.

Step 2: Attach the Left leg (D) to the Seat (B) as shown on the picture. Using the Bolt & nut (HW1) and tighten with the Allen key (HW9) and Wrench (HW8).