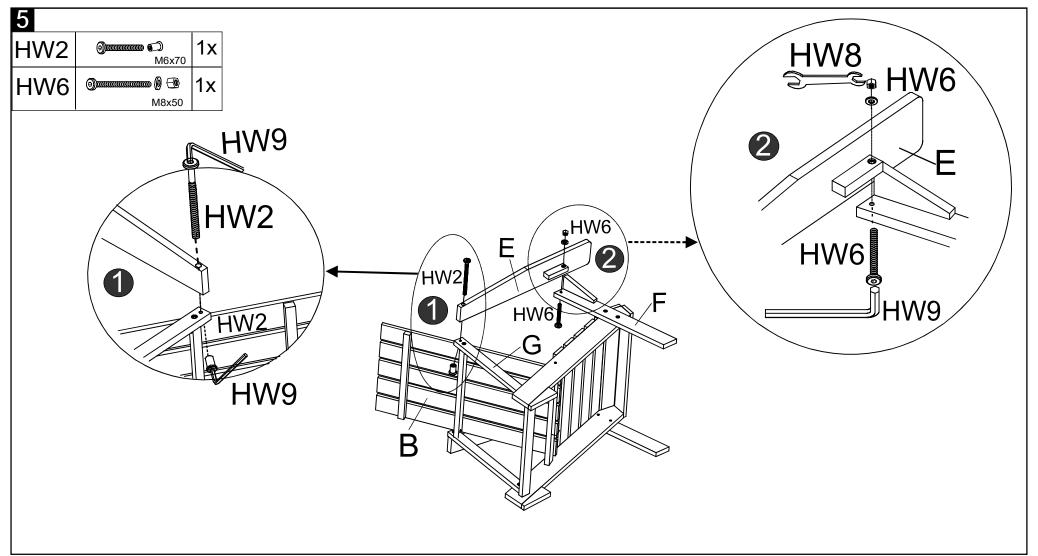

Tool required for assembly (included): Allen Key and Wrench.

Step 5: attach the Right arm (E) to the Right leg (F) and the Support (G) as shown on the picture. Using the Bolt & round nut (HW2) tighten it by the Allen key (HW9) - pic (1). At last using the Bolt & nut (HW6) to fix the Right arm (E) to the Right leg (F) it as shown on the picture-pic (2).