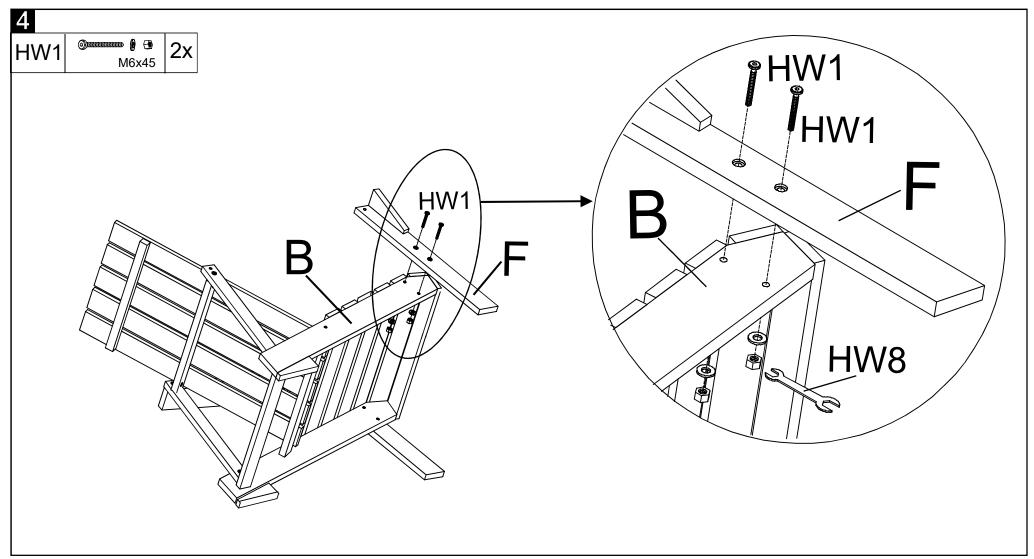

Tool required for assembly (included): Allen Key and Wrench.

Step 4: attach the Right leg (F) to the Seat (B) and using the Bolt & nut (HW1) and tighten it by the Wrench (HW8) and Allen key (HW9) as shown on the picture.