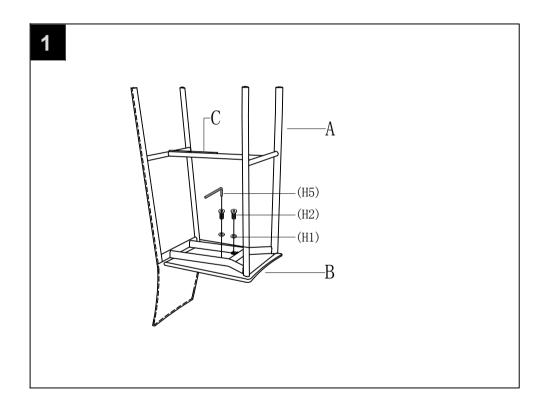

Estimated Assembly Time: 10 minutes.

Tools Required for Assembly (included): Allen Key

Step 1
Turn the chair frame upsidedown.
use Allen wrench H5 to tighten flat washer H1
into bolt H2 to the seat B.

Step 2
Use Allen wrench H5 to tighten short bolt H3 frome A to c.
Use Allen wrench H5 to tighten H4 frome A to c.