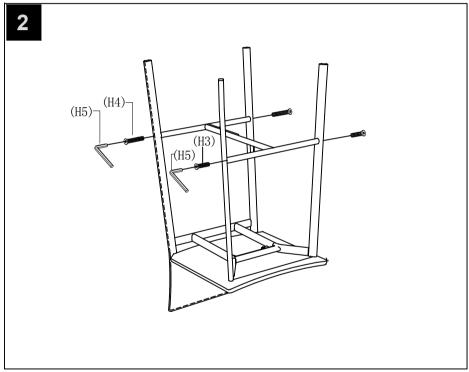

Estimated Assembly Time: 10 minutes.

Tools Required for Assembly (included): Allen Key

Step 1
Turn the chair frame upsidedown.
use Allen wrench H5 to tighten flat washer H1
into bolt H2 to the seat B.

Step 2
Use Allen wrench H5 to tighten short bolt H3 frome A to c.
Use Allen wrench H5 to tighten H4 frome A to c.