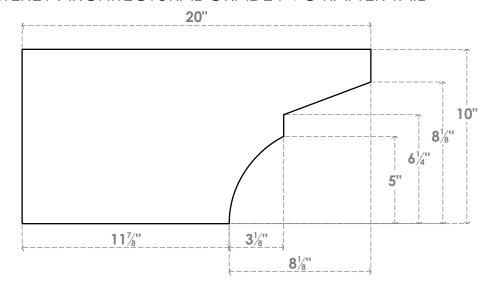

## RFTP04X10X20MON

4"W X 10"H X 20"L MONTEREY ARCHITECTURAL GRADE PVC RAFTER TAIL

## SIDE PROFILE