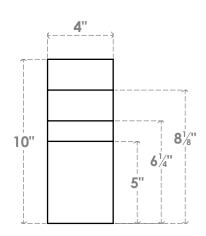

## RFTP04X10X20MON

4"W X 10"H X 20"L MONTEREY ARCHITECTURAL GRADE PVC RAFTER TAIL

## **FRONT PROFILE**

**ISOMETRIC** 

**EKENA MILLWORK** 2300 WEST MAIN ST. CLARKSVILLE, TX 75426 TOLL FREE: 866-607-0453 WWW.EKENAMILLWORK.COM

- 1. INSTALLATION TO BE COMPLETED IN ACCORDANCE WITH MANUFACTURER'S SPECIFICATIONS.
  2. DRAWING MAY NOT BE TO SCALE
  3. THIS DRAWING IS INTENDED FOR DESIGN AND PLANNING PURPOSES ONLY.
  4. ALL INFORMATION CONTAINED HEREIN WAS CURRENT AT THE TIME OF DEVELOPMENT BUT MUST BE REVIEWED AND APPROVED BY THE PRODUCT MANUFACTURER TO BE CONSIDERED ACCURATE.
- 5. ARCHITECTURAL GRADE PVC PRODUCTS ARE MADE FROM EXPANDED CELLULAR PVC AND COME NATURALLY WHITE BUT MAY BE **PAINTED**