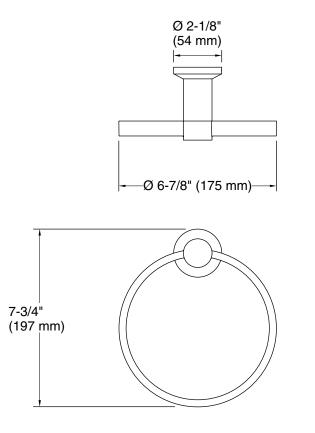

### **Technical Information**

All product dimensions are nominal. Material: Zinc, Stainless Steel, Plastic