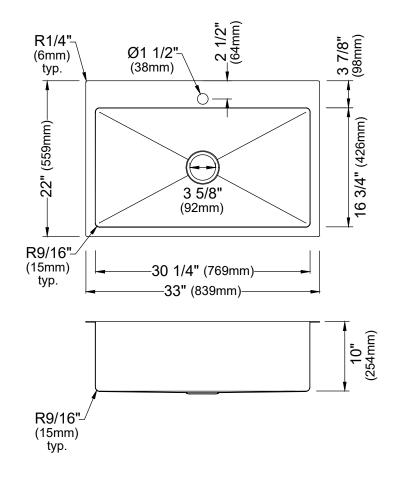

| Series               | Elite                              |
|----------------------|------------------------------------|
| Material             | 16 Gauge, Type 304 stainless steel |
| Installation Type    | Top mount / Drop-in                |
| Configuration        | Single bowl                        |
| Finish               | Soft satin brushed finish          |
| Overall Dimensions   | 33" x 22"                          |
| Bowl Dimensions      | 30 1/4" x 16 3/4" x 10"            |
| Drain Size           | 3 5/8"                             |
| Finish Available     | Stainless Steel                    |
| Minimum cabinet size | 36"                                |
| Template Included    | Yes                                |
| Clips Included       | Yes                                |
| Drain Location       | Center                             |
| Accessories Included | Strainer and Bottom grid           |