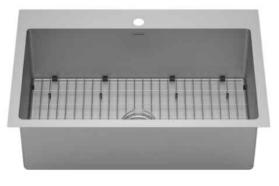

| Series               | Elite                              |
|----------------------|------------------------------------|
| Material             | 16 Gauge, Type 304 stainless steel |
| Installation Type    | Top mount / Drop-in                |
| Configuration        | Single bowl                        |
| Finish               | Soft satin brushed finish          |
| Overall Dimensions   | 33" x 22"                          |
| Bowl Dimensions      | 30 1/4" x 16 3/4" x 10"            |
| Drain Size           | 3 5/8"                             |
| Finish Available     | Stainless Steel                    |
| Minimum cabinet size | 36"                                |
| Template Included    | Yes                                |
| Clips Included       | Yes                                |
| Drain Location       | Center                             |
| Accessories Included | Strainer and Bottom grid           |

| ACCESSORY             |  |
|-----------------------|--|
| Strainer - L-1        |  |
| Bottom Grid - GR-3211 |  |

Stocked Color Options

Stainless

Listing and certifications: cUPC

Limited lifetime warranty