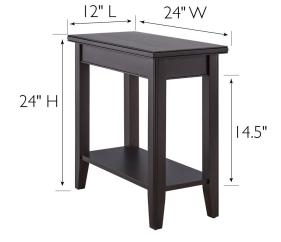

## **SPECIFICATIONS**

| MATERIAL CONSTRUCTION:     | Poplar with Birch Veneers |
|----------------------------|---------------------------|
| ASSEMBLY REQUIRED:         | Yes                       |
| TOOLS NEEDED FOR ASSEMBLY: | Allen Wrench              |
| ASSEMBLED DIMENSIONS:      | 24" H × 12" L × 24" W     |
| ASSEMBLED WEIGHT:          | 19 lbs.                   |
| SHELF STYLE:               | Flat                      |
| SHELF DIMENSIONS:          | 5.5" H x 23.15" L x 10" W |
| FRAME STYLE:               | Leg Frame                 |
| FACE FRAME MATERIAL:       | Wood                      |
| TOP MATERIAL:              | Solid + MDF               |
| SIDES MATERIAL:            | Wood                      |
| BOTTOM MATERIAL:           | Wood                      |
| FINISH TYPE:               | Stained                   |