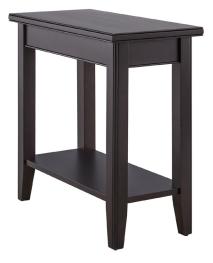

## Laurent Narrow End Table with Shelf Black

## **SPECIFICATIONS**

| MATERIAL CONSTRUCTION:     | Poplar with Birch Veneers |
|----------------------------|---------------------------|
| ASSEMBLY REQUIRED:         | Yes                       |
| TOOLS NEEDED FOR ASSEMBLY: | Allen Wrench              |
| ASSEMBLED DIMENSIONS:      | 24" H × 12" L × 24" W     |
| ASSEMBLED WEIGHT:          | 19 lbs.                   |
| SHELF STYLE:               | Flat                      |
| SHELF DIMENSIONS:          | 5.5" H x 23.15" L x 10" W |
| FRAME STYLE:               | Leg Frame                 |
| FACE FRAME MATERIAL:       | Wood                      |
| TOP MATERIAL:              | Solid + MDF               |
| SIDES MATERIAL:            | Wood                      |
| BOTTOM MATERIAL:           | Wood                      |
| FINISH TYPE:               | Stained                   |