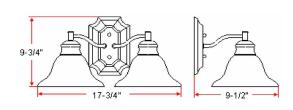

9.75" H × 17.75" L × 9.5" D **ASSEMBLED DIMENSIONS:** 

WEIGHT: 5.53 lbs.

**BACKPLATE DIMENSIONS:** N/A CANOPY/PLATE DIMENSIONS: N/A

**GLASS/SHADE DIMENSIONS:** 4.2" H × 7.5" L × 7.5" D

**GLASS/SHADE MATERIAL:** Glass GLASS/SHADE TYPE: N/A **GLASS/SHADE COLOR:** N/A