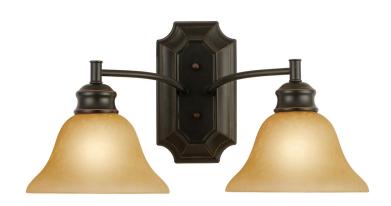

## Bristol 2-Light Wall Light Oil Rubbed Bronze

## **SPECIFICATIONS**

MOUNTING: Wall Mount

SLOPED CEILING ADAPTABLE:

LAMPTYPE I: 2 lamps 60W Incandescent

**BULB INCLUDED:** No WATTS PER BULB: 60W TOTAL WATTAGE: 120W DIMMABLE: Yes

MATERIAL CONSTRUCTION: Steel

9.75" H × 17.75" L × 9.5" D **ASSEMBLED DIMENSIONS:** 

WEIGHT: 5.53 lbs.

**BACKPLATE DIMENSIONS:** N/A CANOPY/PLATE DIMENSIONS: N/A

**GLASS/SHADE DIMENSIONS:** 4.2" H × 7.5" L × 7.5" D

**GLASS/SHADE MATERIAL:** Glass GLASS/SHADE TYPE: N/A **GLASS/SHADE COLOR:** N/A