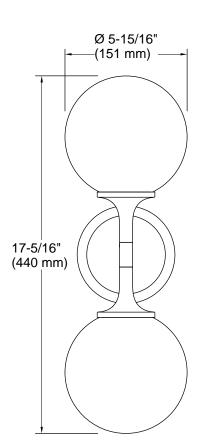

### **Technical Information**

| All product dimensions are nominal. |                              |  |  |
|-------------------------------------|------------------------------|--|--|
| Material:                           | Steel, Aluminum, Zinc, Glass |  |  |
| Number of Lights:                   | 2                            |  |  |
| Lighting Type:                      | Socket-based                 |  |  |
| Socket Type:                        | E-12 Candelabra              |  |  |
| Number of Shades:                   | 2                            |  |  |
| Shade Type:                         | Glass - clear                |  |  |
| Hanging Type:                       | Non-hanging                  |  |  |
|                                     |                              |  |  |