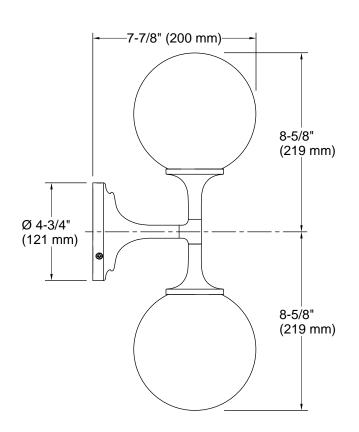

### **Technical Information**

| All product dimensions are nominal. |                              |  |  |
|-------------------------------------|------------------------------|--|--|
| Material:                           | Steel, Aluminum, Zinc, Glass |  |  |
| Number of Lights:                   | 2                            |  |  |
| Lighting Type:                      | Socket-based                 |  |  |
| Socket Type:                        | E-12 Candelabra              |  |  |
| Number of Shades:                   | 2                            |  |  |
| Shade Type:                         | Glass - clear                |  |  |
| Hanging Type:                       | Non-hanging                  |  |  |
|                                     |                              |  |  |