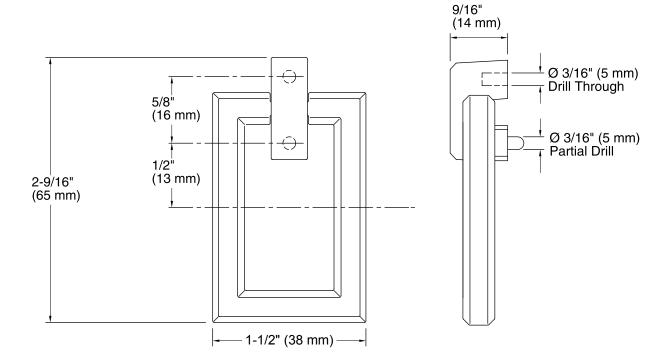

- Premium metal construction for durability.
- Available in Chrome, Brushed, and Black finishes.
- Designed to complement the traditional American style of Poplin™ and Marabou™ vanities.



### Codes/Standards

None Applicable

## **KOHLER® One-Year Limited Warranty**

See website for detailed warranty information.

### **Available Color/Finishes**

Color tiles intended for reference only.

| Color theo internaca for foreign |      |             |
|----------------------------------|------|-------------|
| Color                            | Code | Description |
| ×                                | HF1  | Chrome      |
|                                  | HF2  | Brushed     |
|                                  | HF3  | Black       |





# Poplin® Marabou®

Rectangular Pull **K-99687** 



## **Technical Information**

All product dimensions are nominal.