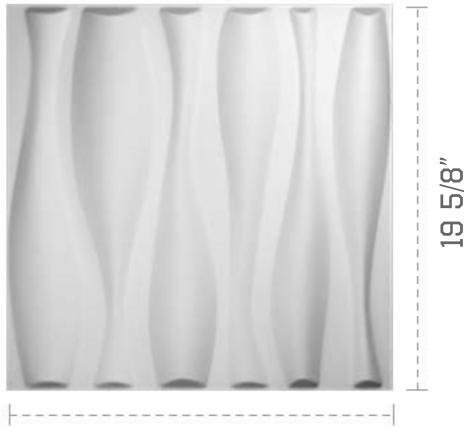

## WP20X20FAWH

19 5/8"W X 19 5/8"H FAIRFAX ENDURAWALL DECORATIVE 3D WALL PANEL, WHITE

ന

**FRONT** 

19 5/8"

**PROFILE** 

EKENA MILLWORK 2300 WEST MAIN ST. CLARKSVILLE, TX 75426 TOLL FREE: 866-607-0453 WWW.EKENAMILLWORK.COM