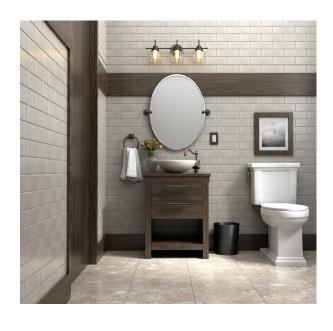

## 2.5X8 BOUTIQUE CRAFTED GREIGE

A Boutique Collection tile allows you to create new focal points in any space. It's a fresh take on a classic tile, perfectly suited for today's refined interpretation of trends and style.

## **Specifications**

**Piece Size:** 2.46-in x 7.87-in **Coverage/Pc:** 0.13 sqft/pc **Coverage/Box:** 5.36/sqft

Pieces/Box: 40

Tile Format: Loose Piece Chip Size: 2.5" x 8" Thickness: 0.354 mm **Material:** Ceramic **Finish:** Glazed

**Shade Variation:** V2 (slight variation) **Water Absorption**: Impervious

**Chemical Resistant: No** 

**PEI:** Not rated

| Ιİ | le l | U | ISE |
|----|------|---|-----|
|    |      |   |     |

Interior Wall Floor Backsplash Shower/Wet Area Shower Floors Fireplace Surrounds