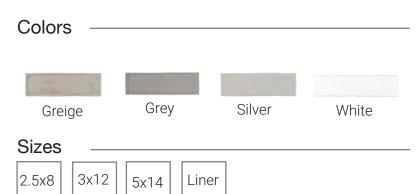

## 2.5X8 BOUTIQUE CRAFTED GREIGE

A Boutique Collection tile allows you to create new focal points in any space. It's a fresh take on a classic tile, perfectly suited for today's refined interpretation of trends and style.

## **Specifications**

**Piece Size:** 2.46-in x 7.87-in **Coverage/Pc:** 0.13 sqft/pc **Coverage/Box:** 5.36/sqft

Pieces/Box: 40

Tile Format: Loose Piece Chip Size: 2.5" x 8" Thickness: 0.354 mm **Material:** Ceramic **Finish:** Glazed