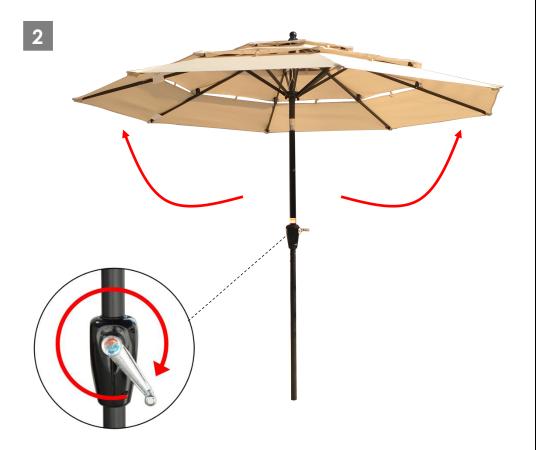

### Setting up the Umbrella

1

Connect the umbrella canopy to the extension pole.

Rotate the crank handle clockwise to open the umbrella.