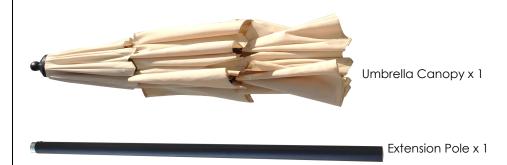

ent models. Please kindly note that the pattern, color and size might vary accordingly.

## Safety Instructions

- Use the umbrella in a wide-open area.
- When adjusting or opening the umbrella, make sure that no person is around for safety concerns.
- Always close and put away the umbrella on windy days.
- Keep the umbrella away from fire or other heating source.
- Children are not supposed to operate the umbrella unless sufficient supervision is provided by adult.
- It is highly recommended that the setup of this umbrella should be carried by at least two people.
- 7. When setting up, opening and closing the umbrella, please use caution to avoid risk of pinching hand.
- 8. Exercise caution when opening or closing the umbrella to avoid risk of scratching hand.

#### **Package Contents**



### Setting up the Umbrella

1



Connect the umbrella canopy to the extension pole.



Rotate the crank handle clockwise to open the umbrella.