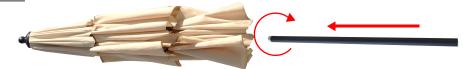

### Setting up the Umbrella

1

Connect the umbrella canopy to the extension pole.

Rotate the crank handle clockwise to open the umbrella.