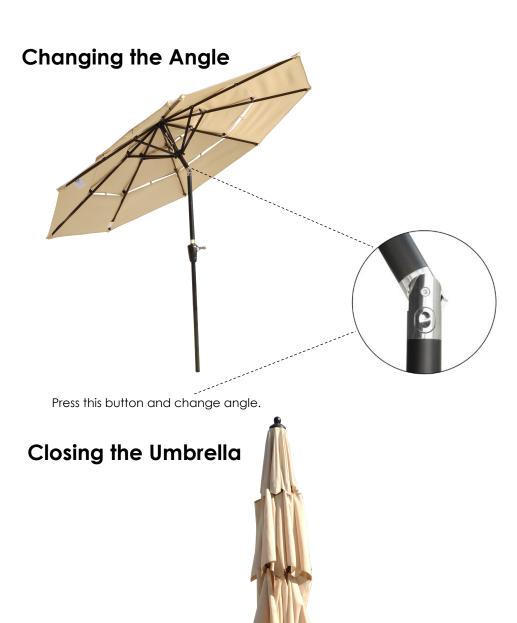

### Setting up the Umbrella

1

Connect the umbrella canopy to the extension pole.

Rotate the crank handle clockwise to open the umbrella.