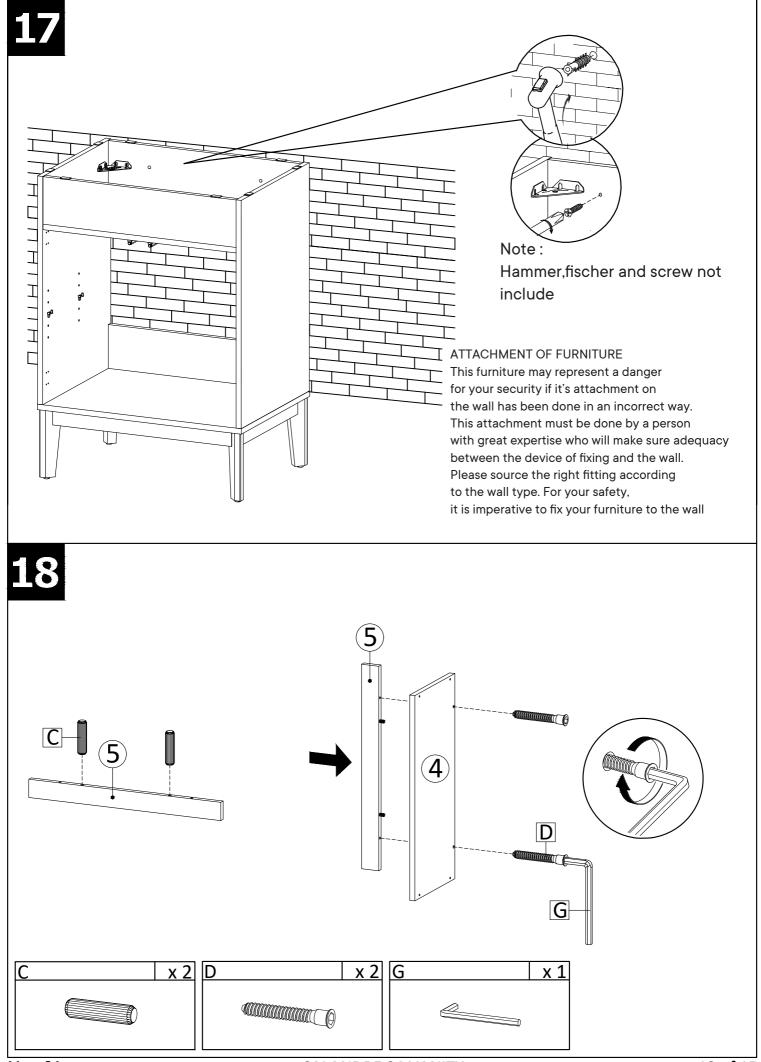

lint free cotton cloth dampened with water or furniture polish. On highly used surfaces we recommend applying a quality paste wax which should be used on a reguler basis to provide additional protection from scratches and spills. How often you apply the wax depends on how much wear the furniture receives.

### **NOTICE & IMPORTANT SAFETY INSTRUCTIONS**

Please make sure that you have all parts indicated before you begin assembly of this item

- \* This item should be assembled on a soft surface to prevent scratching the finish during assembly.
- \* This item may require periodic tightening.
- \* If there are any questions relating to defects, missing parts, assembly issues, replacements, etc, please send a detailed email to cs@jonathany.com





















## 11





## **12**











Apply a thin bead of silicone compound around the vanity base and set the vanity top carefully in place. Remove any excess silicone compound with a wet rag