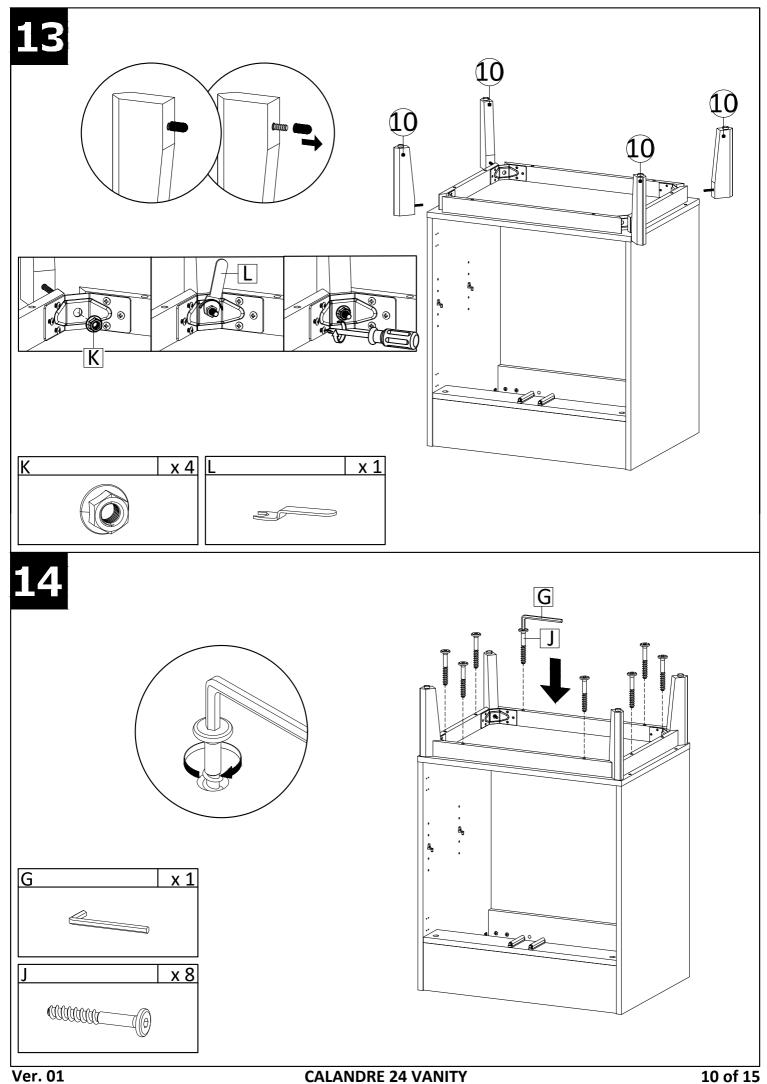

oft lint free cotton cloth dampened with water or furniture polish. On highly used surfaces we recommend applying a quality paste wax which should be used on a reguler basis to provide additional protection from scratches and spills. How often you apply the wax depends on how much wear the furniture receives.

### **NOTICE & IMPORTANT SAFETY INSTRUCTIONS**

Please make sure that you have all parts indicated before you begin assembly of this item

- \* This item should be assembled on a soft surface to prevent scratching the finish during assembly.
- \* This item may require periodic tightening.
- \* If there are any questions relating to defects, missing parts, assembly issues, replacements, etc, please send a detailed email to cs@jonathany.com





















## 11





## **12**











Apply a thin bead of silicone compound around the vanity base and set the vanity top carefully in place. Remove any excess silicone compound with a wet rag