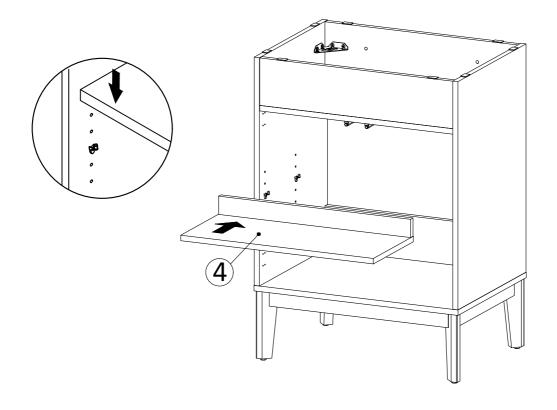

nt free cotton cloth dampened with water or furniture polish. On highly used surfaces we recommend applying a quality paste wax which should be used on a reguler basis to provide additional protection from scratches and spills. How often you apply the wax depends on how much wear the furniture receives.

### **NOTICE & IMPORTANT SAFETY INSTRUCTIONS**

Please make sure that you have all parts indicated before you begin assembly of this item

- \* This item should be assembled on a soft surface to prevent scratching the finish during assembly.
- \* This item may require periodic tightening.
- \* If there are any questions relating to defects, missing parts, assembly issues, replacements, etc, please send a detailed email to cs@jonathany.com





















## 11





## **12**











Apply a thin bead of silicone compound around the vanity base and set the vanity top carefully in place. Remove any excess silicone compound with a wet rag