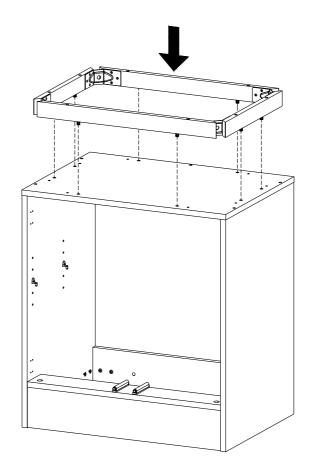

soft lint free cotton cloth dampened with water or furniture polish. On highly used surfaces we recommend applying a quality paste wax which should be used on a reguler basis to provide additional protection from scratches and spills. How often you apply the wax depends on how much wear the furniture receives.

### **NOTICE & IMPORTANT SAFETY INSTRUCTIONS**

Please make sure that you have all parts indicated before you begin assembly of this item

- \* This item should be assembled on a soft surface to prevent scratching the finish during assembly.
- \* This item may require periodic tightening.
- \* If there are any questions relating to defects, missing parts, assembly issues, replacements, etc, please send a detailed email to cs@jonathany.com





















## 11





## **12**











Apply a thin bead of silicone compound around the vanity base and set the vanity top carefully in place. Remove any excess silicone compound with a wet rag