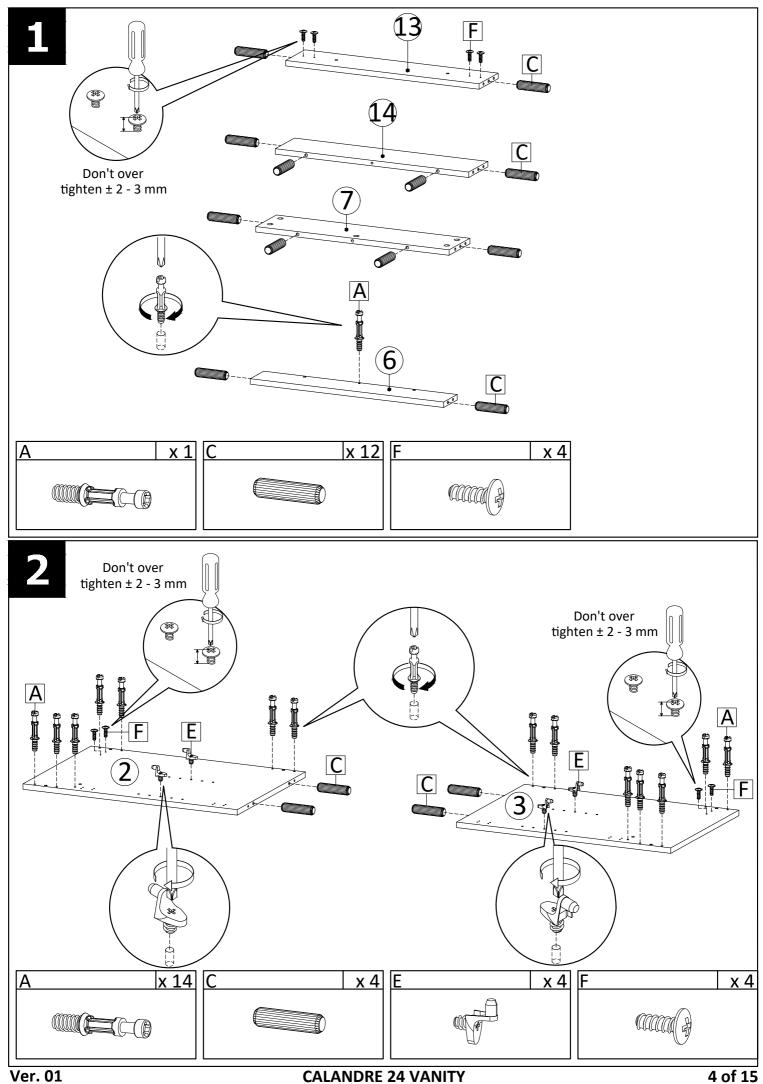

## **12**

Apply a thin bead of silicone compound around the vanity base and set the vanity top carefully in place. Remove any excess silicone compound with a wet rag