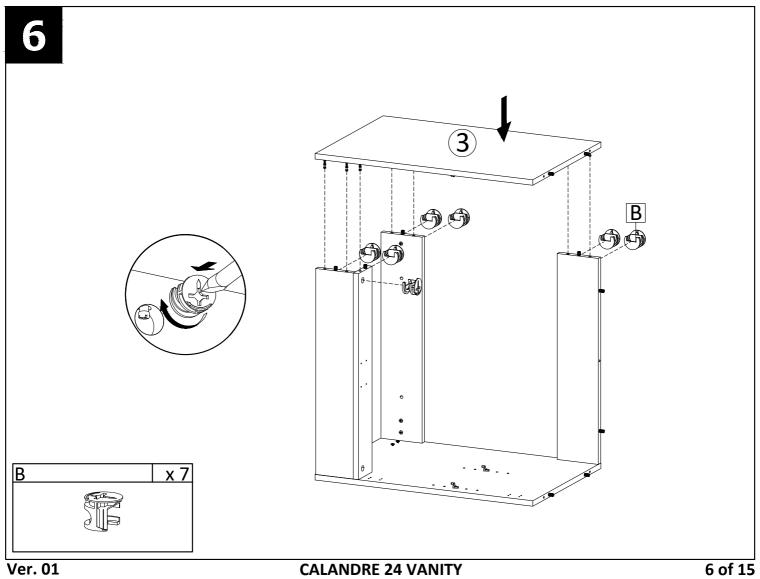

Cleaning should be done with a soft lint free cotton cloth dampened with water or furniture polish. On highly used surfaces we recommend applying a quality paste wax which should be used on a reguler basis to provide additional protection from scratches and spills. How often you apply the wax depends on how much wear the furniture receives.

### **NOTICE & IMPORTANT SAFETY INSTRUCTIONS**

Please make sure that you have all parts indicated before you begin assembly of this item

- \* This item should be assembled on a soft surface to prevent scratching the finish during assembly.
- \* This item may require periodic tightening.
- \* If there are any questions relating to defects, missing parts, assembly issues, replacements, etc, please send a detailed email to cs@jonathany.com





















## 11





## **12**











Apply a thin bead of silicone compound around the vanity base and set the vanity top carefully in place. Remove any excess silicone compound with a wet rag