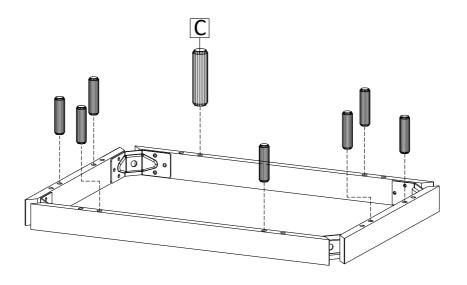

be done with a soft lint free cotton cloth dampened with water or furniture polish. On highly used surfaces we recommend applying a quality paste wax which should be used on a reguler basis to provide additional protection from scratches and spills. How often you apply the wax depends on how much wear the furniture receives.

### **NOTICE & IMPORTANT SAFETY INSTRUCTIONS**

Please make sure that you have all parts indicated before you begin assembly of this item

- \* This item should be assembled on a soft surface to prevent scratching the finish during assembly.
- \* This item may require periodic tightening.
- \* If there are any questions relating to defects, missing parts, assembly issues, replacements, etc, please send a detailed email to cs@jonathany.com





















## 11





## **12**











Apply a thin bead of silicone compound around the vanity base and set the vanity top carefully in place. Remove any excess silicone compound with a wet rag