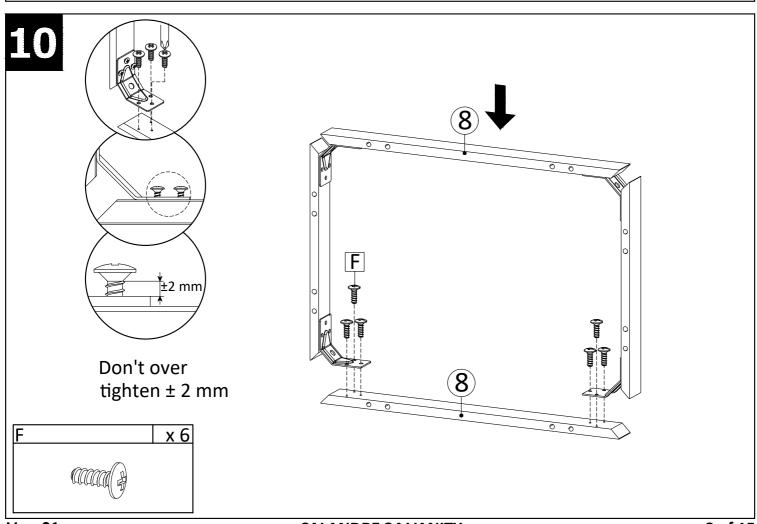

ng should be done with a soft lint free cotton cloth dampened with water or furniture polish. On highly used surfaces we recommend applying a quality paste wax which should be used on a reguler basis to provide additional protection from scratches and spills. How often you apply the wax depends on how much wear the furniture receives.

### **NOTICE & IMPORTANT SAFETY INSTRUCTIONS**

Please make sure that you have all parts indicated before you begin assembly of this item

- \* This item should be assembled on a soft surface to prevent scratching the finish during assembly.
- \* This item may require periodic tightening.
- \* If there are any questions relating to defects, missing parts, assembly issues, replacements, etc, please send a detailed email to cs@jonathany.com





















## 11





## **12**











Apply a thin bead of silicone compound around the vanity base and set the vanity top carefully in place. Remove any excess silicone compound with a wet rag