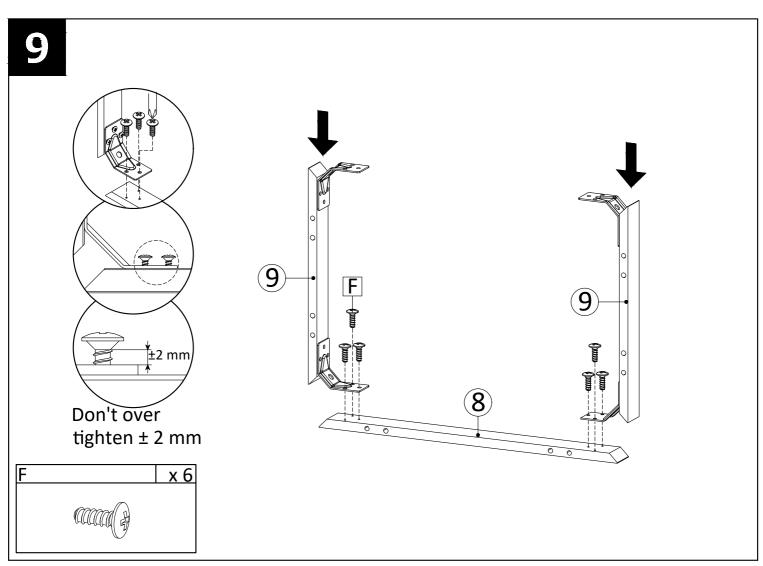

ning should be done with a soft lint free cotton cloth dampened with water or furniture polish. On highly used surfaces we recommend applying a quality paste wax which should be used on a reguler basis to provide additional protection from scratches and spills. How often you apply the wax depends on how much wear the furniture receives.

### **NOTICE & IMPORTANT SAFETY INSTRUCTIONS**

Please make sure that you have all parts indicated before you begin assembly of this item

- \* This item should be assembled on a soft surface to prevent scratching the finish during assembly.
- \* This item may require periodic tightening.
- \* If there are any questions relating to defects, missing parts, assembly issues, replacements, etc, please send a detailed email to cs@jonathany.com





















## 11





## **12**











Apply a thin bead of silicone compound around the vanity base and set the vanity top carefully in place. Remove any excess silicone compound with a wet rag