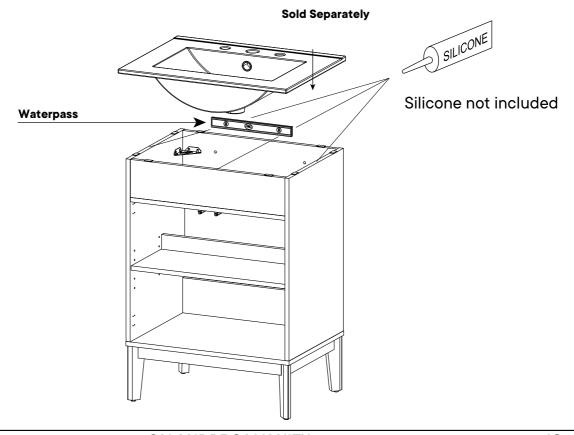

## **12**

Apply a thin bead of silicone compound around the vanity base and set the vanity top carefully in place. Remove any excess silicone compound with a wet rag