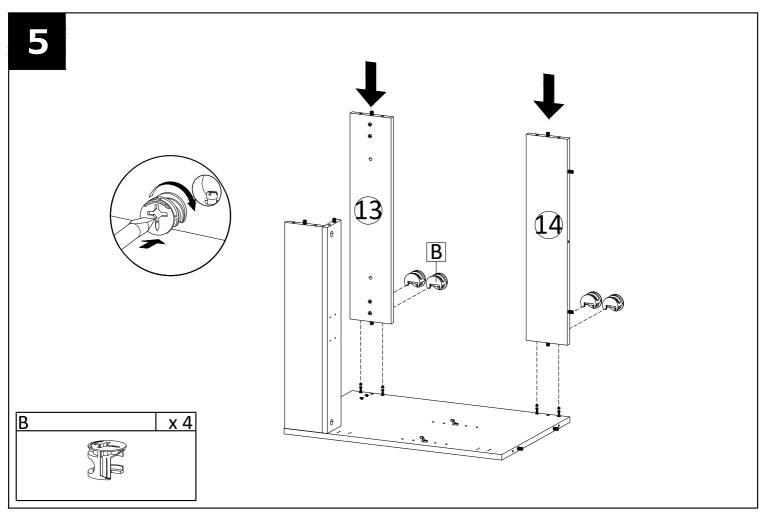

. Cleaning should be done with a soft lint free cotton cloth dampened with water or furniture polish. On highly used surfaces we recommend applying a quality paste wax which should be used on a reguler basis to provide additional protection from scratches and spills. How often you apply the wax depends on how much wear the furniture receives.

### **NOTICE & IMPORTANT SAFETY INSTRUCTIONS**

Please make sure that you have all parts indicated before you begin assembly of this item

- \* This item should be assembled on a soft surface to prevent scratching the finish during assembly.
- \* This item may require periodic tightening.
- \* If there are any questions relating to defects, missing parts, assembly issues, replacements, etc, please send a detailed email to cs@jonathany.com





















## 11





## **12**











Apply a thin bead of silicone compound around the vanity base and set the vanity top carefully in place. Remove any excess silicone compound with a wet rag