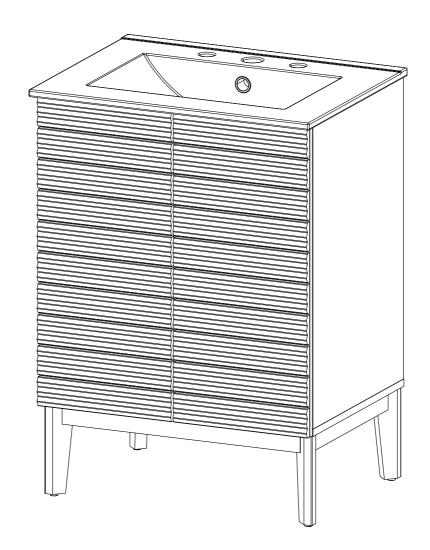

# JONATHAN Y

Model# VAN1005

Product Dimensions: 23"Wx18"Dx33"H

WEIGHT CAPACITY: 33 LBS
SHELF LOAD CAPACITY: 18 LBS
Warning: Do not stand on Vanity.
Warning: Do not over torque bolts.