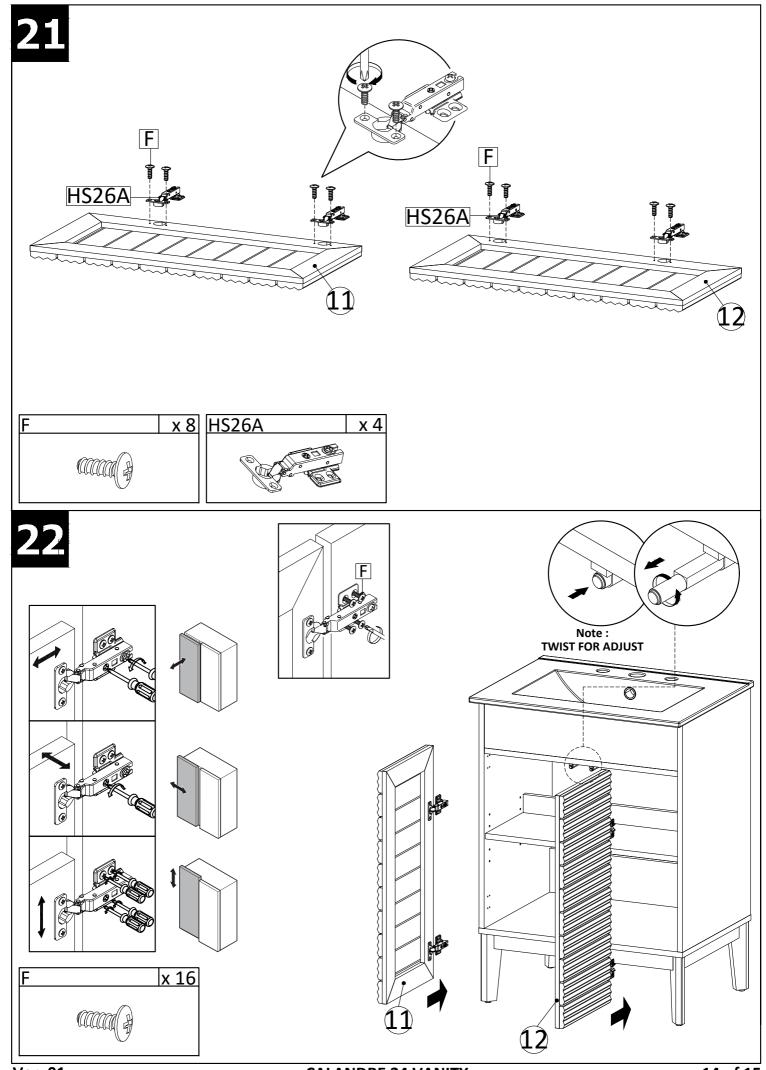

basis to provide additional protection from scratches and spills. How often you apply the wax depends on how much wear the furniture receives.

### **NOTICE & IMPORTANT SAFETY INSTRUCTIONS**

Please make sure that you have all parts indicated before you begin assembly of this item

- \* This item should be assembled on a soft surface to prevent scratching the finish during assembly.
- \* This item may require periodic tightening.
- \* If there are any questions relating to defects, missing parts, assembly issues, replacements, etc, please send a detailed email to cs@jonathany.com





















## 11





## **12**











Apply a thin bead of silicone compound around the vanity base and set the vanity top carefully in place. Remove any excess silicone compound with a wet rag