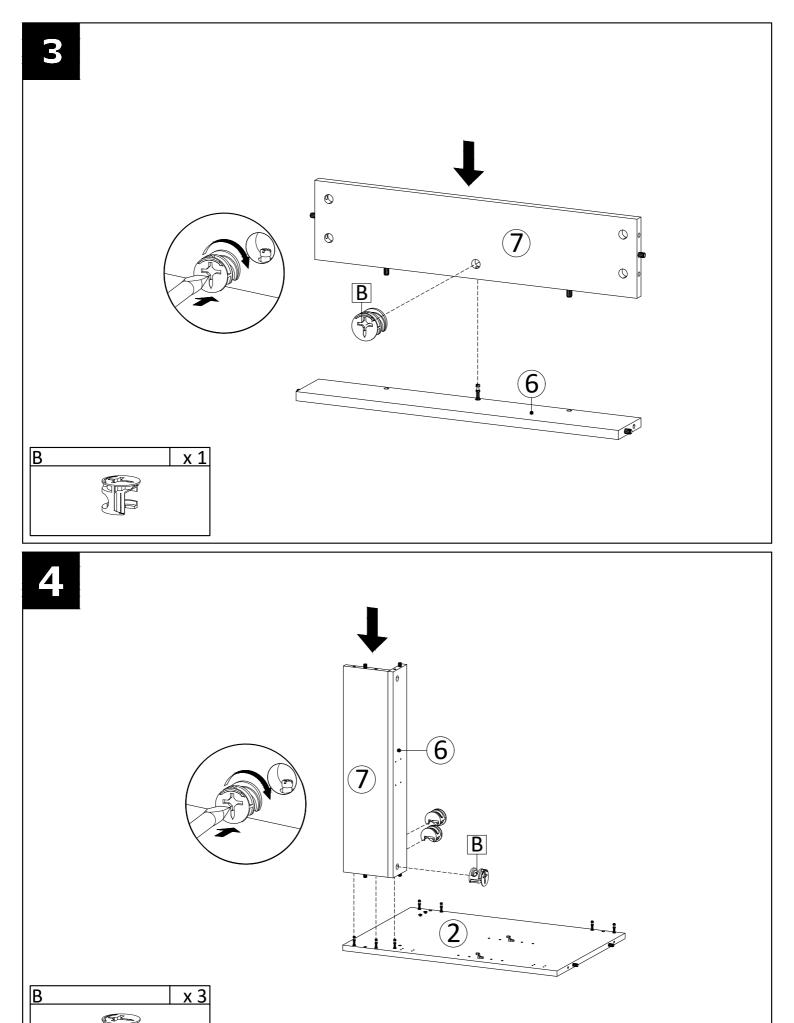

es. Cleaning should be done with a soft lint free cotton cloth dampened with water or furniture polish. On highly used surfaces we recommend applying a quality paste wax which should be used on a reguler basis to provide additional protection from scratches and spills. How often you apply the wax depends on how much wear the furniture receives.

### **NOTICE & IMPORTANT SAFETY INSTRUCTIONS**

Please make sure that you have all parts indicated before you begin assembly of this item

- \* This item should be assembled on a soft surface to prevent scratching the finish during assembly.
- \* This item may require periodic tightening.
- \* If there are any questions relating to defects, missing parts, assembly issues, replacements, etc, please send a detailed email to cs@jonathany.com





















## 11





## **12**











Apply a thin bead of silicone compound around the vanity base and set the vanity top carefully in place. Remove any excess silicone compound with a wet rag