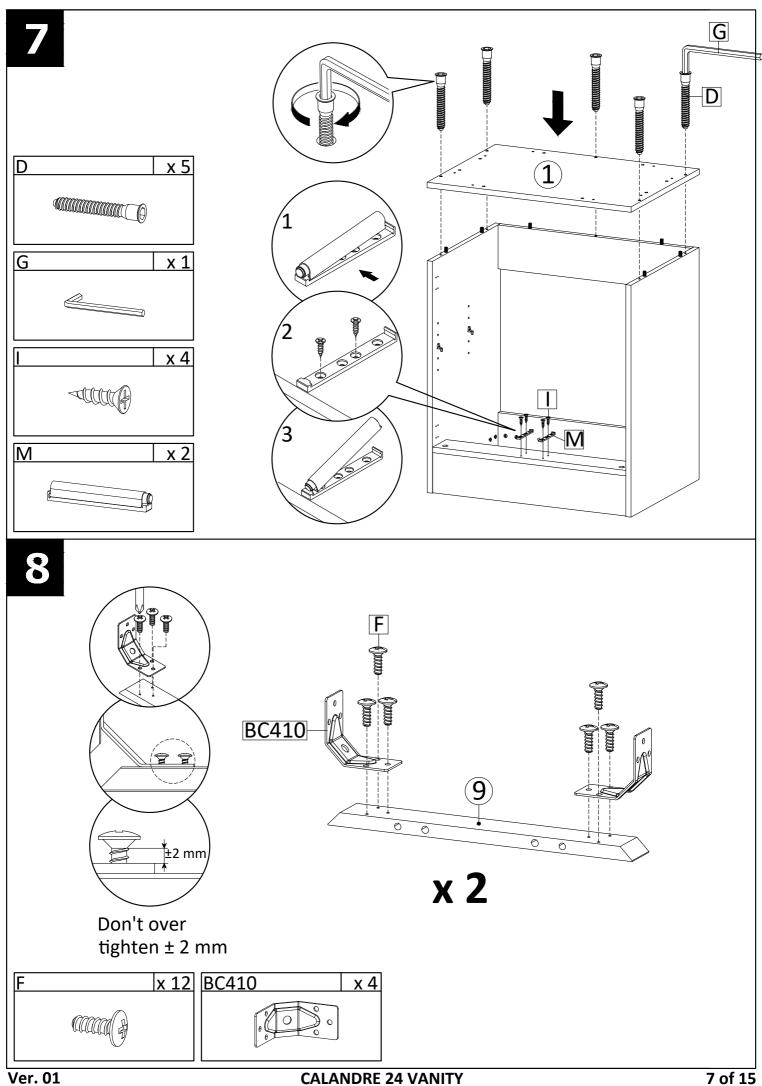

eaning should be done with a soft lint free cotton cloth dampened with water or furniture polish. On highly used surfaces we recommend applying a quality paste wax which should be used on a reguler basis to provide additional protection from scratches and spills. How often you apply the wax depends on how much wear the furniture receives.

### **NOTICE & IMPORTANT SAFETY INSTRUCTIONS**

Please make sure that you have all parts indicated before you begin assembly of this item

- \* This item should be assembled on a soft surface to prevent scratching the finish during assembly.
- \* This item may require periodic tightening.
- \* If there are any questions relating to defects, missing parts, assembly issues, replacements, etc, please send a detailed email to cs@jonathany.com





















## 11





## **12**











Apply a thin bead of silicone compound around the vanity base and set the vanity top carefully in place. Remove any excess silicone compound with a wet rag