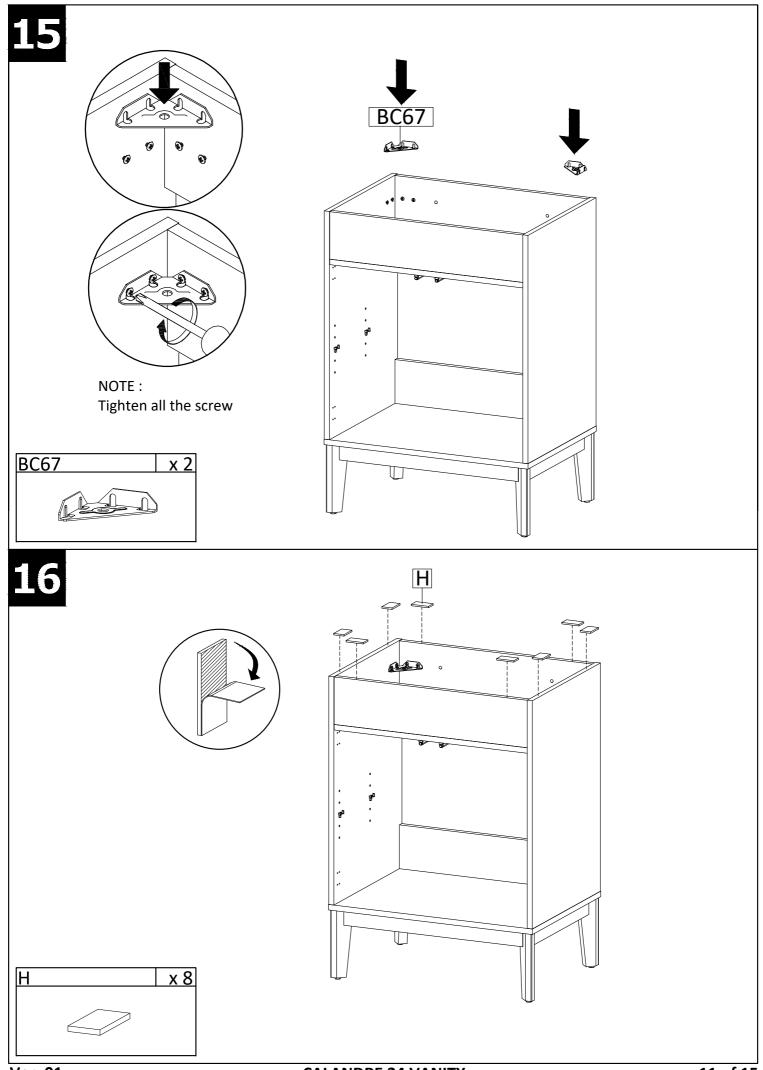

t lint free cotton cloth dampened with water or furniture polish. On highly used surfaces we recommend applying a quality paste wax which should be used on a reguler basis to provide additional protection from scratches and spills. How often you apply the wax depends on how much wear the furniture receives.

### **NOTICE & IMPORTANT SAFETY INSTRUCTIONS**

Please make sure that you have all parts indicated before you begin assembly of this item

- \* This item should be assembled on a soft surface to prevent scratching the finish during assembly.
- \* This item may require periodic tightening.
- \* If there are any questions relating to defects, missing parts, assembly issues, replacements, etc, please send a detailed email to cs@jonathany.com





















## 11





## **12**











Apply a thin bead of silicone compound around the vanity base and set the vanity top carefully in place. Remove any excess silicone compound with a wet rag