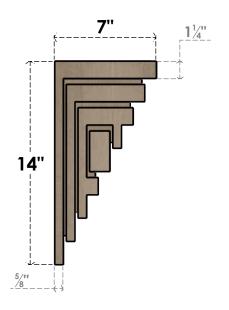

## ITEM NUMBER: CORU07X07X14LANRCPR

7"W X 7"D X 14"H SERIES 2 WIDE LANDON ROUGH CEDAR TIMBERTHANE FAUX WOOD CORBEL, PRIMED

## **SIDE PROFILE**

**FRONT PROFILE** 

**ISOMETRIC** 

**EKENA MILLWORK** 2300 WEST MAIN ST. CLARKSVILLE, TX 75426 TOLL FREE: 866-607-0453 WWW.EKENAMILLWORK.COM

GENERATED DATE: 01/27/2023

- 1. INSTALLATION TO BE COMPLETED IN ACCORDANCE WITH MANUFACTURER'S SPECIFICATIONS.
  2. DRAWING MAY NOT BE TO SCALE
  3. THIS DRAWING IS INTENDED FOR DESIGN AND PLANNING PURPOSES ONLY.
  4. ALL INFORMATION CONTAINED HEREIN WAS CURRENT AT THE TIME OF DEVELOPMENT BUT MUST BE REVIEWED AND APPROVED BY THE PRODUCT MANUFACTURER TO BE CONSIDERED ACCURATE.
- 5. TIMBERTHANE ARCHITECTURAL PRODUCTS ARE MADE FROM HIGH DENSITY URETHANE AND COME FACTORY PRIMED