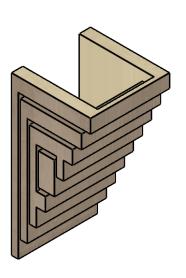

## ITEM NUMBER: CORU07X07X14LANRCPR

7"W X 7"D X 14"H SERIES 2 WIDE LANDON ROUGH CEDAR TIMBERTHANE FAUX WOOD CORBEL, PRIMED

## **SIDE PROFILE**

**FRONT PROFILE** 

**ISOMETRIC** 

**EKENA MILLWORK** 2300 WEST MAIN ST. CLARKSVILLE, TX 75426 TOLL FREE: 866-607-0453 WWW.EKENAMILLWORK.COM

GENERATED DATE: 01/27/2023

- 1. INSTALLATION TO BE COMPLETED IN ACCORDANCE WITH MANUFACTURER'S SPECIFICATIONS.
  2. DRAWING MAY NOT BE TO SCALE
  3. THIS DRAWING IS INTENDED FOR DESIGN AND PLANNING PURPOSES ONLY.
  4. ALL INFORMATION CONTAINED HEREIN WAS CURRENT AT THE TIME OF DEVELOPMENT BUT MUST BE REVIEWED AND APPROVED BY THE PRODUCT MANUFACTURER TO BE CONSIDERED ACCURATE.
- 5. TIMBERTHANE ARCHITECTURAL PRODUCTS ARE MADE FROM HIGH DENSITY URETHANE AND COME FACTORY PRIMED