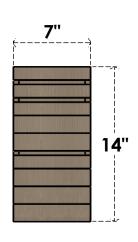

## ITEM NUMBER: CORU07X07X14LANRCPR

7"W X 7"D X 14"H SERIES 2 WIDE LANDON ROUGH CEDAR TIMBERTHANE FAUX WOOD CORBEL, PRIMED

## **SIDE PROFILE**

**FRONT PROFILE** 

**ISOMETRIC** 

**EKENA MILLWORK** 2300 WEST MAIN ST. CLARKSVILLE, TX 75426 TOLL FREE: 866-607-0453 WWW.EKENAMILLWORK.COM

GENERATED DATE: 01/27/2023

- 1. INSTALLATION TO BE COMPLETED IN ACCORDANCE WITH MANUFACTURER'S SPECIFICATIONS.
  2. DRAWING MAY NOT BE TO SCALE
  3. THIS DRAWING IS INTENDED FOR DESIGN AND PLANNING PURPOSES ONLY.
  4. ALL INFORMATION CONTAINED HEREIN WAS CURRENT AT THE TIME OF DEVELOPMENT BUT MUST BE REVIEWED AND APPROVED BY THE PRODUCT MANUFACTURER TO BE CONSIDERED ACCURATE.
- 5. TIMBERTHANE ARCHITECTURAL PRODUCTS ARE MADE FROM HIGH DENSITY URETHANE AND COME FACTORY PRIMED