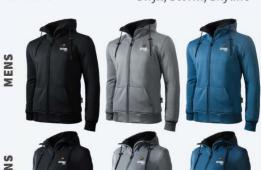

## **SPECIFICATIONS**

SIZES Womens: XS - 3XL

Mens: S - 4XL

**OUTER MATERIAL** Water Resistant

cotton/polyester blend

INNER MATERIAL Ultra-soft fleece lining

**HEAT SYSTEM** Conductive thread

**HEAT ZONES** 3 zones

**BATTERY** 7.4 volt, 6500 mAh Li-polymer

BATTERY LIFE Low: 10hr; Med: 7hr; High: 5hr

**HEAT SETTINGS** Low, medium, high settings

COLORS Onyx, Storm, Skyline

ASK ABOUT OUR EMBROIDERY OPTIONS