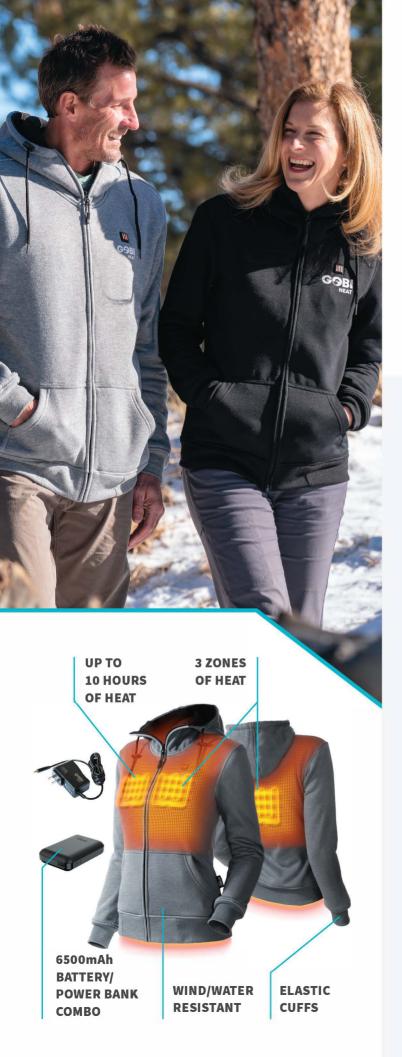

## 3 ZONE MEN'S & WOMEN'S HEATED HOODIE

The Ridge heated hoodie combines the perfect mix of comfort, style and warmth. Take back control of your life with conductive thread heating technology.

1 YEAR WARRANTY

## **SPECIFICATIONS**

SIZES Womens: XS - 3XL

Mens: S - 4XL

**OUTER MATERIAL** Water Resistant

cotton/polyester blend

INNER MATERIAL Ultra-soft fleece lining

**HEAT SYSTEM** Conductive thread

**HEAT ZONES** 3 zones

**BATTERY** 7.4 volt, 6500 mAh Li-polymer

BATTERY LIFE Low: 10hr; Med: 7hr; High: 5hr

**HEAT SETTINGS** Low, medium, high settings

COLORS Onyx, Storm, Skyline

ASK ABOUT OUR EMBROIDERY OPTIONS