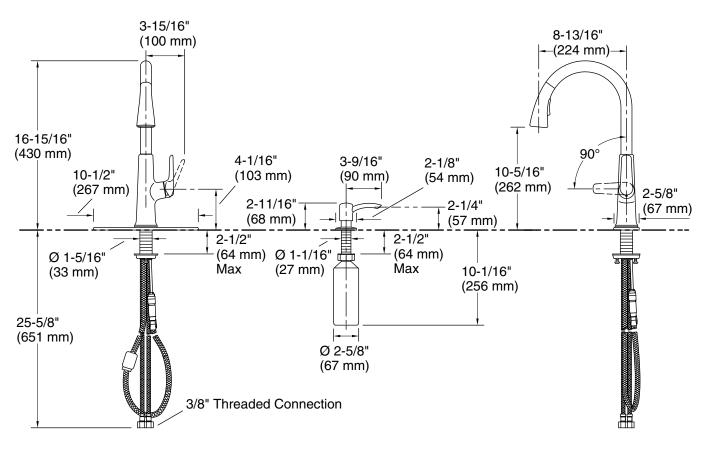

### **Technical Information**

All product dimensions are nominal. Drain included: No