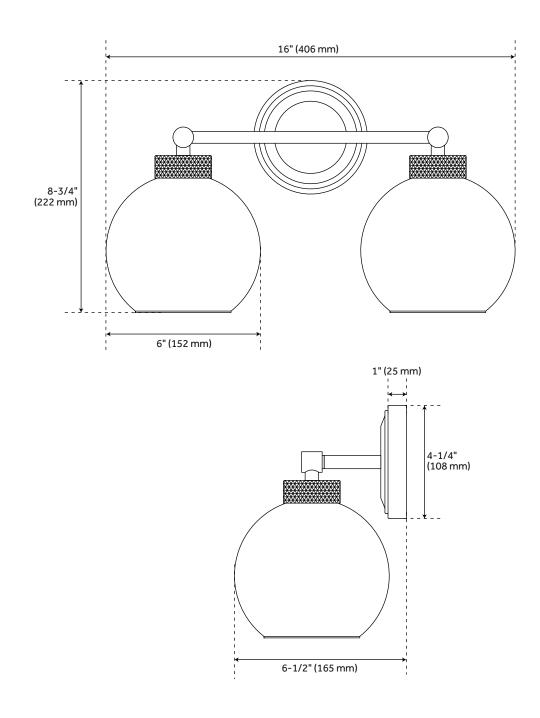

## FEATURES

Installation Type: Wall Mount Design: Modern Material: Metal Width: 16" Height: 8-3/4" Depth: 6-1/2" Base Plate Length: 1" Base Plate Height: 1" Mounting Hardware Included: Yes **Reversible Mounting: Yes** Shade Finish: Clear Shade Material: Glass Number of Bulbs: 2 Base Plate Width: 4-1/4" Base Plate Depth: 1" Location Type: Suitable for Damp Locations **Bulbs Included: No** Bulb Type: Medium E-26 Wattage per Bulb: 60