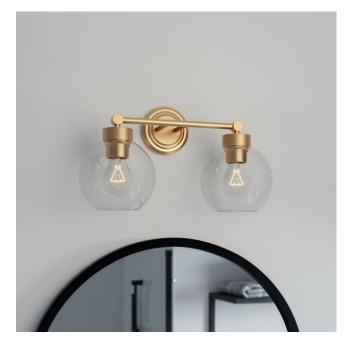

## ALBURY 2-LIGHT VANITY LIGHT

## SKU: 953484

**CODES/STANDARDS** UL 1598 / CSA C22.2 No 250.0

## FEATURES

Installation Type: Wall Mount Design: Modern Material: Metal Width: 16" Height: 8-3/4" Depth: 6-1/2" Base Plate Length: 1" Base Plate Height: 1" Mounting Hardware Included: Yes **Reversible Mounting: Yes** Shade Finish: Clear Shade Material: Glass Number of Bulbs: 2 Base Plate Width: 4-1/4" Base Plate Depth: 1" Location Type: Suitable for Damp Locations **Bulbs Included: No** Bulb Type: Medium E-26 Wattage per Bulb: 60