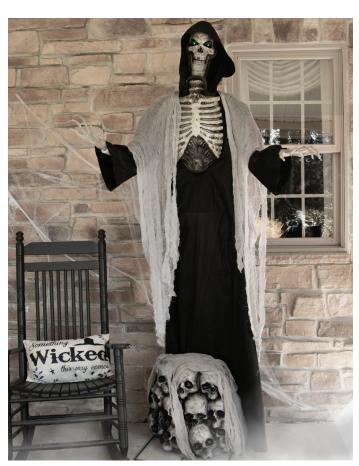

## AJAL the GRAVEYARD GHOUL

- Towering light-up prop stands 7 feet tall
- Operates on 3 AA batteries (not included)
- On/Off switch (NO timer)
- Eyes and chest light up green
- Pile of dungeon skulls do NOT light up
- Assembly required instructions included
- Indoor or covered outdoor use recommended
- All treat and no tricks with our 1-year limited warranty

Ajal, the Graveyard Ghoul, travels from graveyard to graveyard across the country, collecting the skulls of dead people for his hoard. Beware, you never know when or where this ghoulish creature will appear next. His green light-up eyes and ribcage, plus his large pile of dungeon skulls, will frighten any trick-or-treaters who dare knock on your door.