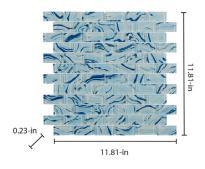

## **WAVES BAYVIEW 1X2**

Piece Size: 11.81" x 11.81"

Coverage/Pc: 0.96 sqft/pc

Coverage/Box: 10.64/sqft

Presentation: Mesh Mounted

Chip Size: 1" x 2"
Thickness: 6 mm
Pieces/Box: 11
Material: Glass

**Recommended Uses:** Commercial / Residential