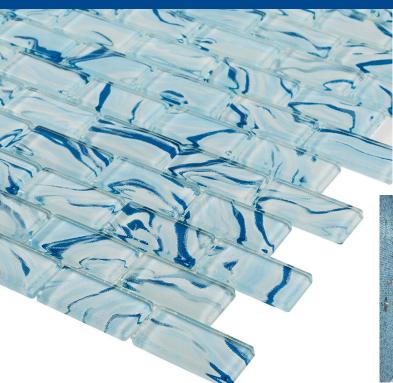

## **WAVES BAYVIEW 1X2**

Piece Size: 11.81" x 11.81"

Coverage/Pc: 0.96 sqft/pc

Coverage/Box: 10.64/sqft

Presentation: Mesh Mounted

Chip Size: 1" x 2"
Thickness: 6 mm
Pieces/Box: 11
Material: Glass

**Recommended Uses:** Commercial / Residential

Interior Wall Floor Backsplash Shower/Wet Area Shower Floors Fireplace Surrounds

Exterior Wall Floor Pool/Fountain