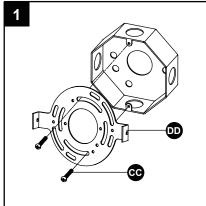

Customer Service: service@24h-reply.com

1. Attach the crossbar (DD) to the outlet box (not included) with the long mounting screws (CC).

#### **Hardware Used**

Long mounting screw { x 2

Crossbar

2. Strip 3/4 in. of insulation from wire ends. Twist stripped ends together with pliers (not included), black to black (power) and white to white (neutral). Attach copper wire to ground wire. Helpful hint: If necessary, attach copper ground wire to grounded outlet box.