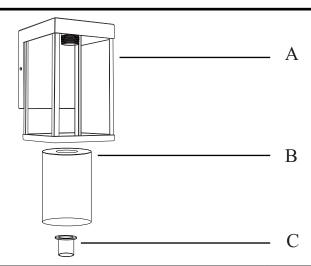

#### **PACKAGE CONTENTS**

| PART | DESCRIPTION                               | QUANTITY |
|------|-------------------------------------------|----------|
| A    | Fixture                                   | 2        |
| В    | Shade                                     | 2        |
| С    | Socket ring (preassembled to Fixture (A)) | 2        |