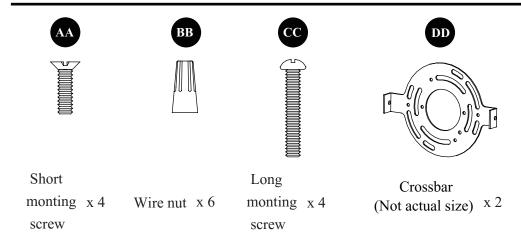

# **HARDWARE CONTENTS(shown actual size)**

Customer Service: service@24h-reply.com

1. Attach the crossbar (DD) to the outlet box (not included) with the long mounting screws (CC).

#### **Hardware Used**

Long mounting screw { x 2

Crossbar

2. Strip 3/4 in. of insulation from wire ends. Twist stripped ends together with pliers (not included), black to black (power) and white to white (neutral). Attach copper wire to ground wire. Helpful hint: If necessary, attach copper ground wire to grounded outlet box.

3. Attach wire nuts (BB). Tape wire nuts (BB) and wires together.

## **Hardware Used**

4. Place fixeture (A) onto the crossbar (DD). Secure with short mounting screws (AA).

#### **Hardware Used**

Short mounting screw

**DD** Crossbar

5. Remove socket ring (C). Install shade (B) over socket of fixture (A), then secure with socket ring (C).

6. Install light bulb (not included). Use one standard-base bulb or one standard-base CFL bulb.