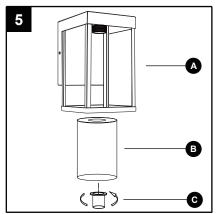

#### **PACKAGE CONTENTS**

| PART | DESCRIPTION                               | QUANTITY |
|------|-------------------------------------------|----------|
| A    | Fixture                                   | 2        |
| В    | Shade                                     | 2        |
| С    | Socket ring (preassembled to Fixture (A)) | 2        |