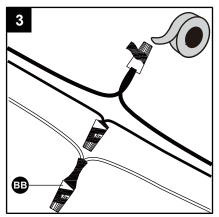

y Times: 25 minnutes**

Tools Required for Assembly (not included): Flathead screwdriver, Phillips screwdriver, Pliers, Electrical tape, Wire cutters, Safety glasses.

Helpful Tools (not included): Wire strippers, Step ladder.

Customer Service: service@24h-reply.com

1. Attach the crossbar (DD) to the outlet box (not included) with the long mounting screws (CC).

#### **Hardware Used**

Long mounting screw { x 2



Crossbar





2. Strip 3/4 in. of insulation from wire ends. Twist stripped ends together with pliers (not included), black to black (power) and white to white (neutral). Attach copper wire to ground wire. Helpful hint: If necessary, attach copper ground wire to grounded outlet box.



3. Attach wire nuts (BB). Tape wire nuts (BB) and wires together.

## **Hardware Used**







4. Place fixeture (A) onto the crossbar (DD). Secure with short mounting screws (AA).

#### **Hardware Used**

Short mounting screw



**DD** Crossbar



5. Remove socket ring (C). Install shade (B) over socket of fixture (A), then secure with socket ring (C).



6. Install light bulb (not included). Use one standard-base bulb or one standard-base CFL bulb.