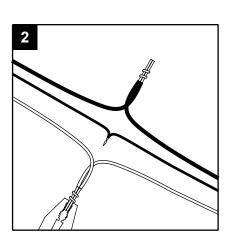

#### **Hardware Used**

Long mounting screw { x 2

Crossbar

2. Strip 3/4 in. of insulation from wire ends. Twist stripped ends together with pliers (not included), black to black (power) and white to white (neutral). Attach copper wire to ground wire. Helpful hint: If necessary, attach copper ground wire to grounded outlet box.

3. Attach wire nuts (BB). Tape wire nuts (BB) and wires together.