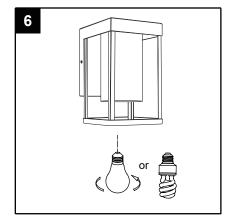

#### **Hardware Used**

Short mounting screw

**DD** Crossbar

5. Remove socket ring (C). Install shade (B) over socket of fixture (A), then secure with socket ring (C).

6. Install light bulb (not included). Use one standard-base bulb or one standard-base CFL bulb.