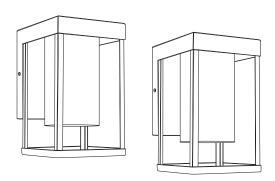

# Print in china

# **Instruction Manual**

### **Outdoor Wall Sconce**



#### **PACKAGE CONTENTS**



| PART | DESCRIPTION                               | QUANTITY |
|------|-------------------------------------------|----------|
| A    | Fixture                                   | 2        |
| В    | Shade                                     | 2        |
| С    | Socket ring (preassembled to Fixture (A)) | 2        |

# **HARDWARE CONTENTS(shown actual size)**





# **SAFETY INFORMATION**

Please read and understand this entire manual before attempting to assemble, operate or install the product.



# WARNING

- TURN OFF ELECTRICITY at main fuse box (or circuit breaker box) before beginning installation by removing fuse (or switching off circuit breaker).
- MINIMUM 90°C SUPPLY CONDUCTORS.

#### **PREPARATION**

Before beginning assembly of product, make sur