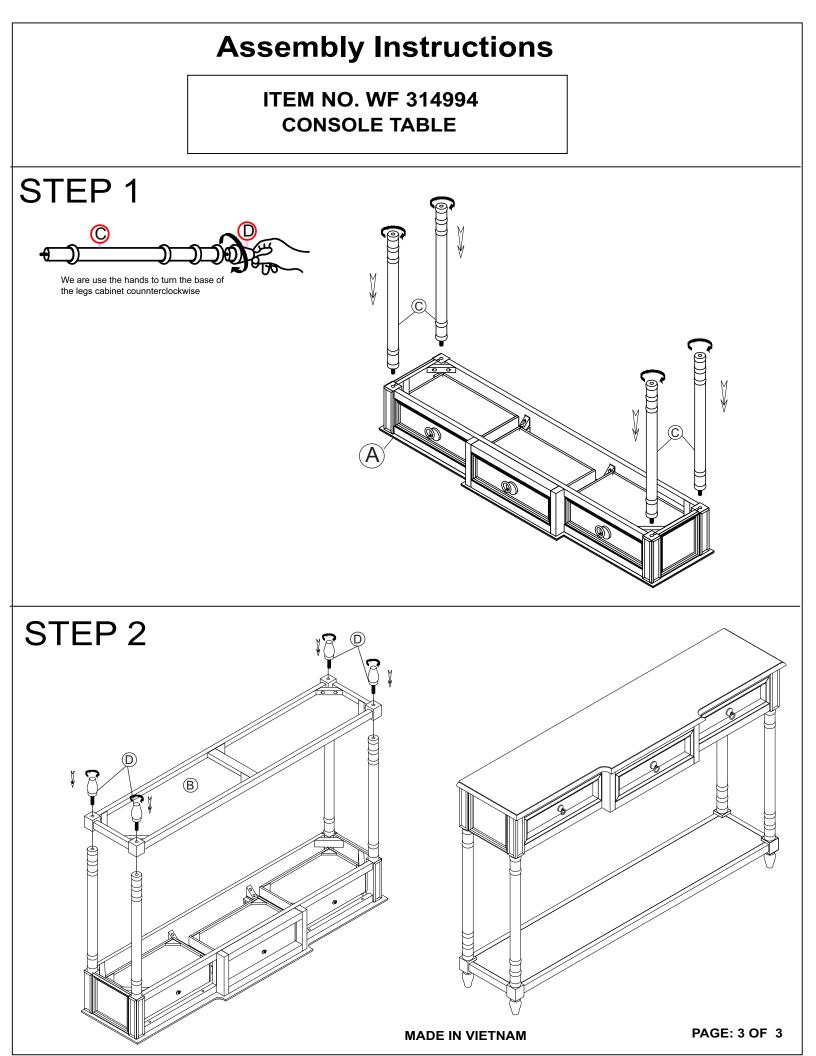

## **Assembly Instructions**

## **ITEM NO. WF 314994**

## **CONSOLE TABLE**

Thank you for purchasing this quality product. Be sure to check all packing materials carefully for small parts, which may have come loose inside the carton during shipment. Identify and count all items and compare with the PARTS LIST and/or HARDWARE LIST shown below.

Caution: Please read the instructions thoroughly before assembly.

1.We recommend that you assemble this product with the assistance of another person; this will make the assembly easier, and will help eliminate damage to the product or injury to persons during assembly. 2.Please do not over tighten screws or bolts until the assembly is completed.

3.Please put all parts on a non-abrasive floor before assembly, and follow the assembly steps to assemble your newly purchased product correctly and effcently.

If you have any questions, please feel free to contact us. Email: lowes.team@qualfurn.net