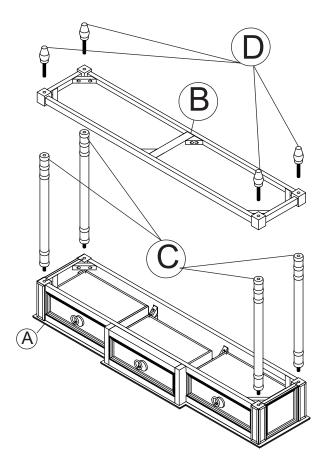

|            |                  |        |      | NF 314994<br>_E TABLE |             |        |      |
|------------|------------------|--------|------|-----------------------|-------------|--------|------|
| PART LISTS |                  |        |      |                       | PART I      | LISTS  |      |
| NO         | DESCRIPTION      | SKETCH | Q'TY | NO                    | DESCRIPTION | SKETCH | Q'TY |
| A          | Console<br>Table |        | 1PC  | С                     | Long Legs   |        | 4PCS |
| В          | Shelf            |        | 1PC  | D                     | Short Legs  |        | 4PCS |