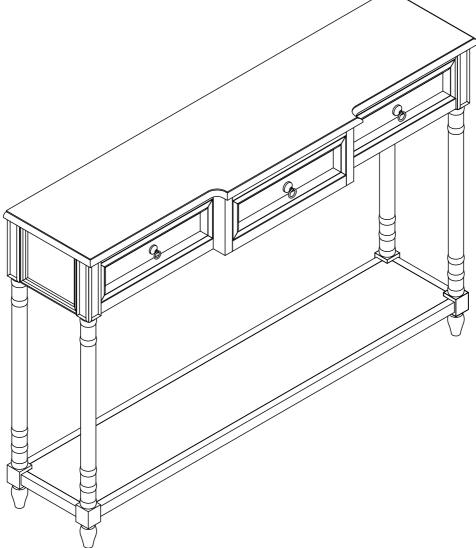

|            |                  |        |      | NF 314994<br>_E TABLE |             |        |      |
|------------|------------------|--------|------|-----------------------|-------------|--------|------|
| PART LISTS |                  |        |      |                       | PART I      | LISTS  |      |
| NO         | DESCRIPTION      | SKETCH | Q'TY | NO                    | DESCRIPTION | SKETCH | Q'TY |
| A          | Console<br>Table |        | 1PC  | С                     | Long Legs   |        | 4PCS |
| В          | Shelf            |        | 1PC  | D                     | Short Legs  |        | 4PCS |