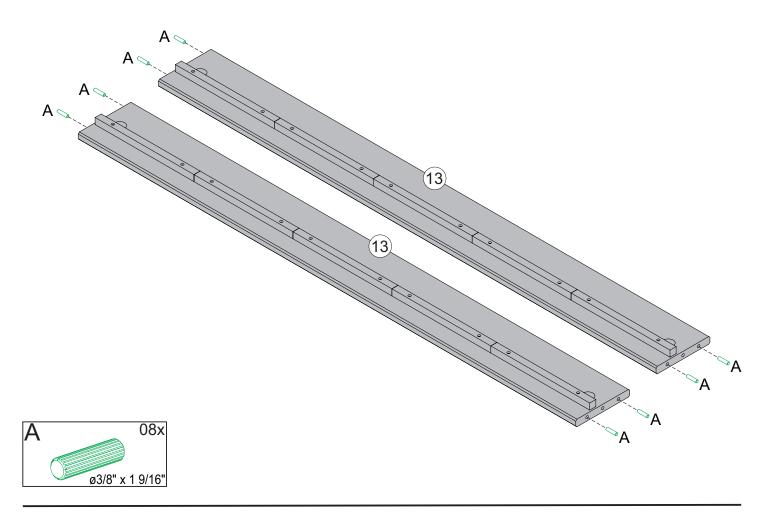

## Hardware list for assembly. Please confirm all hardware available before assembly

|    |                |                   | _ | SPARE | 1 |
|----|----------------|-------------------|---|-------|---|
| Α  | ø3/8" x 1' 9/1 | <sub>6"</sub> 08x | + | 02x   |   |
| В  | ø1/4" x 4' 1/  | 4" 08x            | + | 01x   | 5 |
| F  |                | 01x               | + | 01x   |   |
| AP | ø1/8" x 1' 3/  | <sub>8"</sub> 12x | + | 02x   | 4 |
| AR | ø5/16" x 3' 1/ | <sub>2"</sub> 02x |   |       |   |
| AS | 1/2" x 1' 1/   | 4" 02x            |   |       | m |
| AT | ø5/1           | <sub>6"</sub> 02x | + | 01x   |   |
| AU | 1/             | 2" 01x            |   |       |   |
| BC | 1/             | 4" 10x            | + | 02x   |   |
| BI | ø1/4" x        | <sub>5"</sub> 02x | + | 01x   |   |
| BJ | ø3/            | 4" 08x            | + | 02x   |   |
| BL | ാത്ത്രം 1/4" x | <sub>2"</sub> 08x | + | 01x   | O |
| BV | 1/             | <sub>4"</sub> 04x |   |       |   |