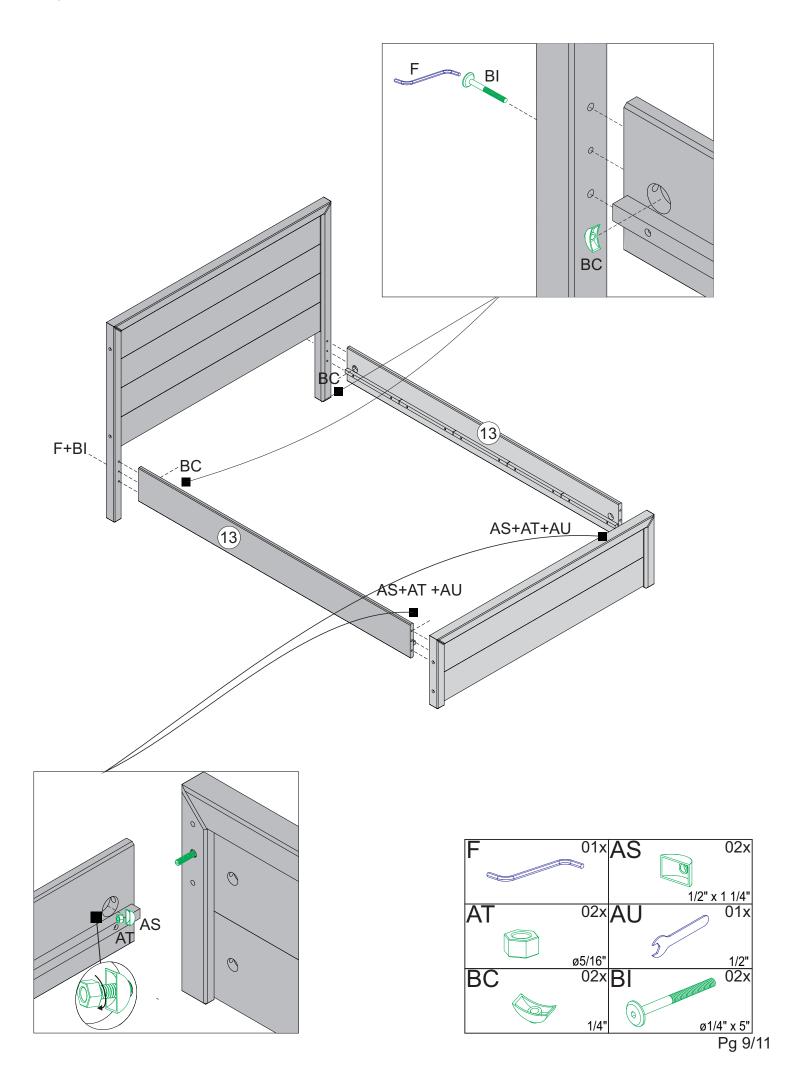

## Hardware list for assembly. Please confirm all hardware available before assembly

|    |                |                   | _ | SPARE | 1 |
|----|----------------|-------------------|---|-------|---|
| Α  | ø3/8" x 1' 9/1 | <sub>6"</sub> 08x | + | 02x   |   |
| В  | ø1/4" x 4' 1/  | 4" 08x            | + | 01x   | 5 |
| F  |                | 01x               | + | 01x   |   |
| AP | ø1/8" x 1' 3/  | <sub>8"</sub> 12x | + | 02x   | 4 |
| AR | ø5/16" x 3' 1/ | <sub>2"</sub> 02x |   |       |   |
| AS | 1/2" x 1' 1/   | 4" 02x            |   |       | m |
| AT | ø5/1           | <sub>6"</sub> 02x | + | 01x   |   |
| AU | 1/             | 2" 01x            |   |       |   |
| BC | 1/             | 4" 10x            | + | 02x   |   |
| BI | ø1/4" x        | <sub>5"</sub> 02x | + | 01x   |   |
| BJ | ø3/            | 4" 08x            | + | 02x   |   |
| BL | ാത്ത്രം 1/4" x | <sub>2"</sub> 08x | + | 01x   | O |
| BV | 1/             | <sub>4"</sub> 04x |   |       |   |