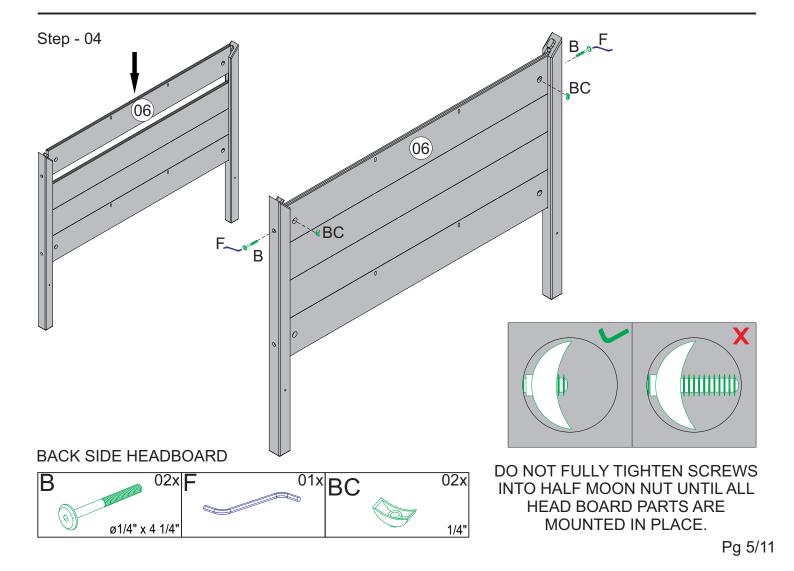

## Hardware list for assembly. Please confirm all hardware available before assembly

|    |                |                   | _ | SPARE | 1 |
|----|----------------|-------------------|---|-------|---|
| Α  | ø3/8" x 1' 9/1 | <sub>6"</sub> 08x | + | 02x   |   |
| В  | ø1/4" x 4' 1/  | 4" 08x            | + | 01x   | 5 |
| F  |                | 01x               | + | 01x   |   |
| AP | ø1/8" x 1' 3/  | <sub>8"</sub> 12x | + | 02x   | 4 |
| AR | ø5/16" x 3' 1/ | <sub>2"</sub> 02x |   |       |   |
| AS | 1/2" x 1' 1/   | 4" 02x            |   |       | m |
| AT | ø5/1           | <sub>6"</sub> 02x | + | 01x   |   |
| AU | 1/             | 2" 01x            |   |       |   |
| BC | 1/             | 4" 10x            | + | 02x   |   |
| BI | ø1/4" x        | <sub>5"</sub> 02x | + | 01x   |   |
| BJ | ø3/            | 4" 08x            | + | 02x   |   |
| BL | ാത്ത്രം 1/4" x | <sub>2"</sub> 08x | + | 01x   | O |
| BV | 1/             | <sub>4"</sub> 04x |   |       |   |