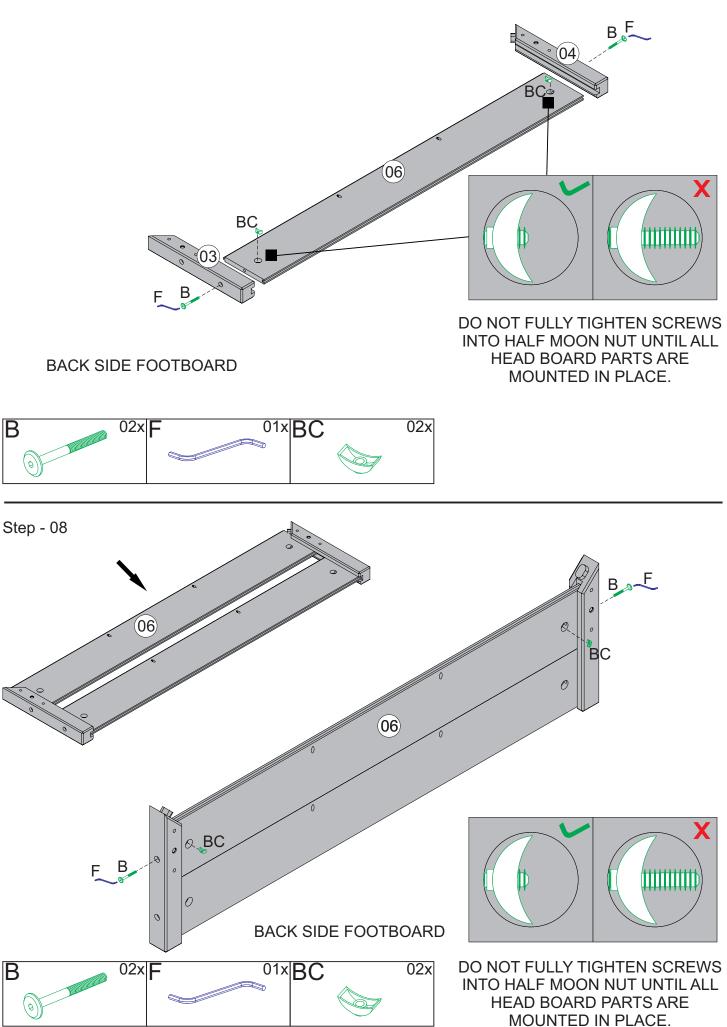

## Hardware list for assembly. Please confirm all hardware available before assembly

|    |                |                   | _ | SPARE | 1 |
|----|----------------|-------------------|---|-------|---|
| Α  | ø3/8" x 1' 9/1 | <sub>6"</sub> 08x | + | 02x   |   |
| В  | ø1/4" x 4' 1/  | 4" 08x            | + | 01x   | 5 |
| F  |                | 01x               | + | 01x   |   |
| AP | ø1/8" x 1' 3/  | <sub>8"</sub> 12x | + | 02x   | 4 |
| AR | ø5/16" x 3' 1/ | <sub>2"</sub> 02x |   |       |   |
| AS | 1/2" x 1' 1/   | 4" 02x            |   |       | m |
| AT | ø5/1           | <sub>6"</sub> 02x | + | 01x   |   |
| AU | 1/             | 2" 01x            |   |       |   |
| BC | 1/             | 4" 10x            | + | 02x   |   |
| BI | ø1/4" x        | <sub>5"</sub> 02x | + | 01x   |   |
| BJ | ø3/            | 4" 08x            | + | 02x   |   |
| BL | ാത്ത്രം 1/4" x | <sub>2"</sub> 08x | + | 01x   | O |
| BV | 1/             | <sub>4"</sub> 04x |   |       |   |