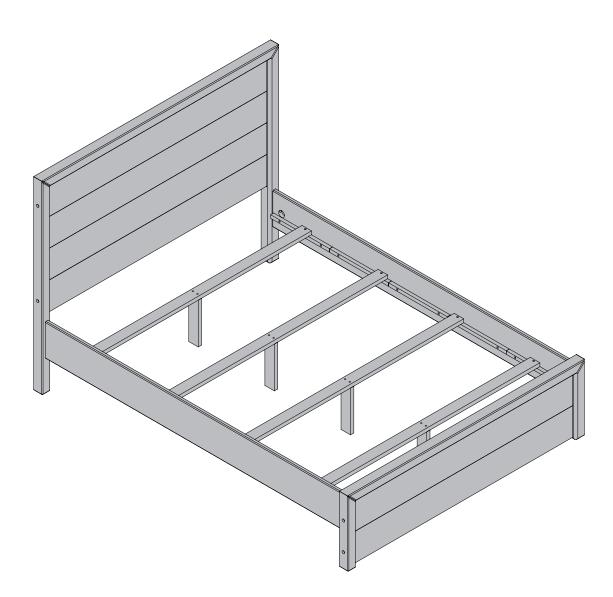

## Monterrey Solid Wood Bed Queen Size

Assembly 02 people

Time 1:00 hours approximately

Tools philips key, rubber hammer

Volume quantity 01 boxes Parts list for assembly. Please confirm all parts available before assembly

Congratulations, your new bed is now completely assemble and ready to enjoy!