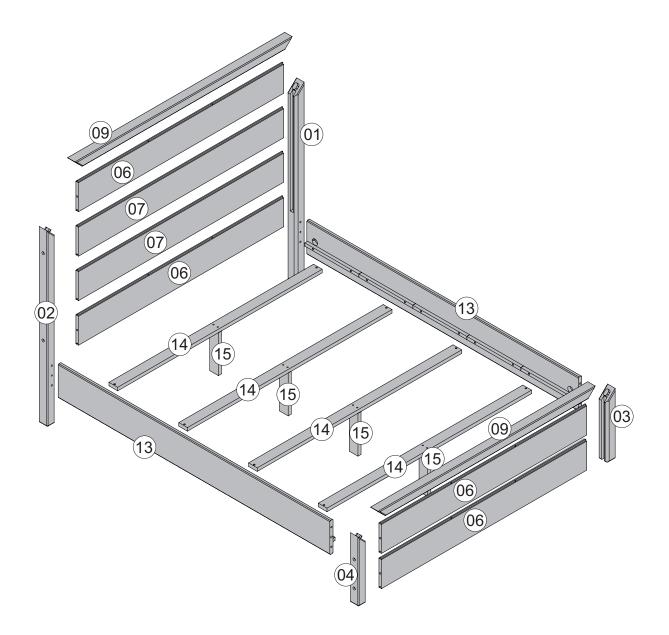

## Monterrey Solid Wood Bed Queen Size

Assembly 02 people

Time 1:00 hours approximately

Tools philips key, rubber hammer

Volume quantity 01 boxes Parts list for assembly. Please confirm all parts available before assembly

## Hardware list for assembly. Please confirm all hardware available before assembly

|    |                |                   | _ | SPARE | 1 |
|----|----------------|-------------------|---|-------|---|
| Α  | ø3/8" x 1' 9/1 | <sub>6"</sub> 08x | + | 02x   |   |
| В  | ø1/4" x 4' 1/  | 4" 08x            | + | 01x   | 5 |
| F  |                | 01x               | + | 01x   |   |
| AP | ø1/8" x 1' 3/  | <sub>8"</sub> 12x | + | 02x   | 4 |
| AR | ø5/16" x 3' 1/ | <sub>2"</sub> 02x |   |       |   |
| AS | 1/2" x 1' 1/   | 4" 02x            |   |       | m |
| AT | ø5/1           | <sub>6"</sub> 02x | + | 01x   |   |
| AU | 1/             | 2" 01x            |   |       |   |
| BC | 1/             | 4" 10x            | + | 02x   |   |
| BI | ø1/4" x        | <sub>5"</sub> 02x | + | 01x   |   |
| BJ | ø3/            | 4" 08x            | + | 02x   |   |
| BL | ാത്ത്രം 1/4" x | <sub>2"</sub> 08x | + | 01x   | O |
| BV | 1/             | <sub>4"</sub> 04x |   |       |   |