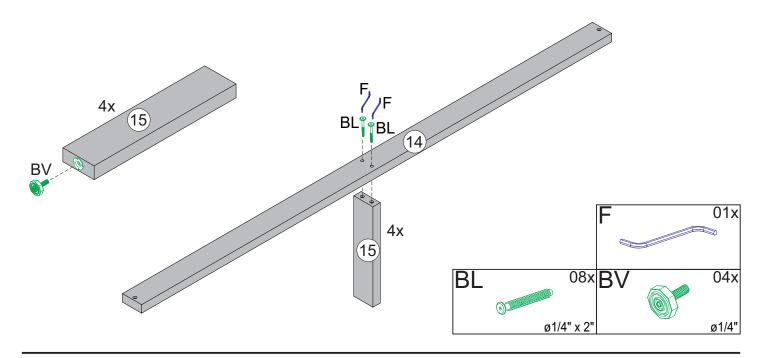

## Hardware list for assembly. Please confirm all hardware available before assembly

|    |                |                   | _ | SPARE | 1 |
|----|----------------|-------------------|---|-------|---|
| Α  | ø3/8" x 1' 9/1 | <sub>6"</sub> 08x | + | 02x   |   |
| В  | ø1/4" x 4' 1/  | 4" 08x            | + | 01x   | 5 |
| F  |                | 01x               | + | 01x   |   |
| AP | ø1/8" x 1' 3/  | <sub>8"</sub> 12x | + | 02x   | 4 |
| AR | ø5/16" x 3' 1/ | <sub>2"</sub> 02x |   |       |   |
| AS | 1/2" x 1' 1/   | 4" 02x            |   |       | m |
| AT | ø5/1           | <sub>6"</sub> 02x | + | 01x   |   |
| AU | 1/             | 2" 01x            |   |       |   |
| BC | 1/             | 4" 10x            | + | 02x   |   |
| BI | ø1/4" x        | <sub>5"</sub> 02x | + | 01x   |   |
| BJ | ø3/            | 4" 08x            | + | 02x   |   |
| BL | ാത്ത്രം 1/4" x | <sub>2"</sub> 08x | + | 01x   | O |
| BV | 1/             | <sub>4"</sub> 04x |   |       |   |