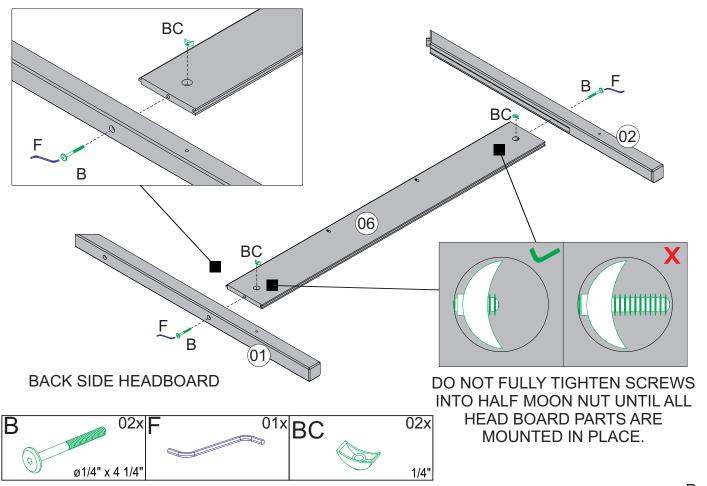

Step - 05 - Attention: At this Point, Fully Tighten All Screws!

BACK SIDE HEADBOARD

02x Observation: The Headboard is now completely assembled and ready to attach to Bed Rails (Part 13)

AP

0

B

B

Step - 9 - Attention: At this Point, Fully Tighten All Screws