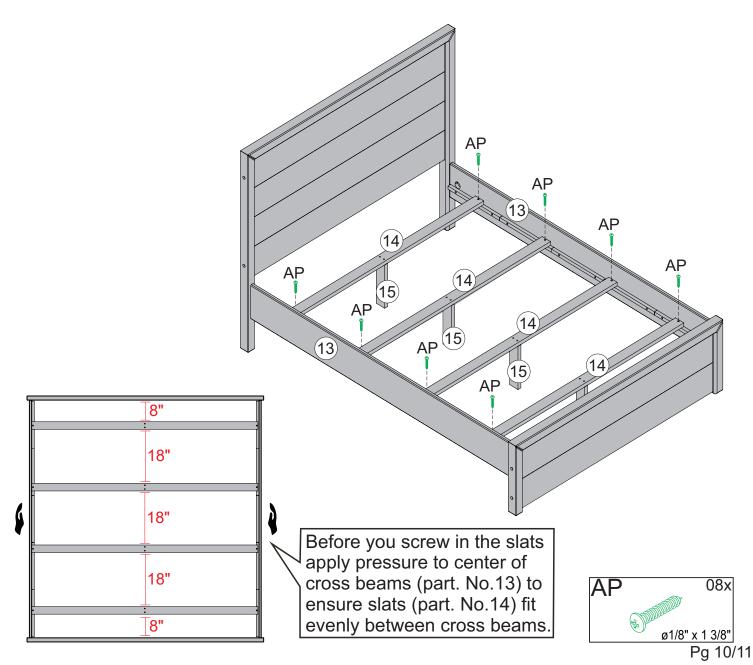

>2"</sub> 02x |   |       |   |
| AS | 1/2" x 1' 1/   | 4" 02x            |   |       | m |
| AT | ø5/1           | <sub>6"</sub> 02x | + | 01x   |   |
| AU | 1/             | 2" 01x            |   |       |   |
| BC | 1/             | 4" 10x            | + | 02x   |   |
| BI | ø1/4" x        | <sub>5"</sub> 02x | + | 01x   |   |
| BJ | ø3/            | 4" 08x            | + | 02x   |   |
| BL | ാത്ത്രം 1/4" x | <sub>2"</sub> 08x | + | 01x   | O |
| BV | 1/             | <sub>4"</sub> 04x |   |       |   |











Step - 05 - Attention: At this Point, Fully Tighten All Screws!



BACK SIDE HEADBOARD

02x Observation: The Headboard is now completely assembled and ready to attach to Bed Rails (Part 13)

AP

0

B

B



Step - 9 - Attention: At this Point, Fully Tighten All Screws













Congratulations, your new bed is now completely assemble and ready to enjoy!