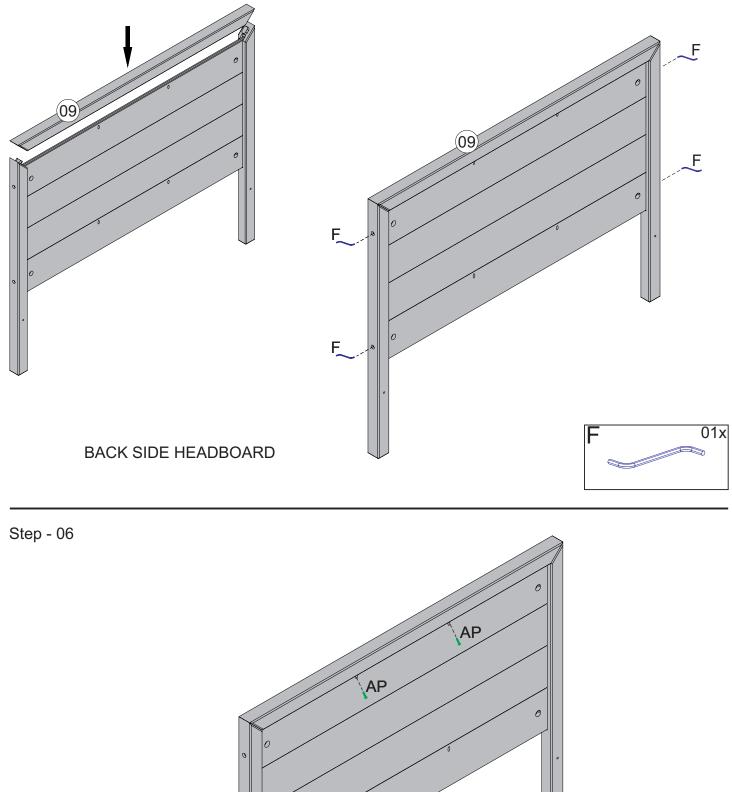

Step - 05 - Attention: At this Point, Fully Tighten All Screws!

BACK SIDE HEADBOARD

02x Observation: The Headboard is now completely assembled and ready to attach to Bed Rails (Part 13)

AP

0

B

B

Step - 9 - Attention: At this Point, Fully Tighten All Screws