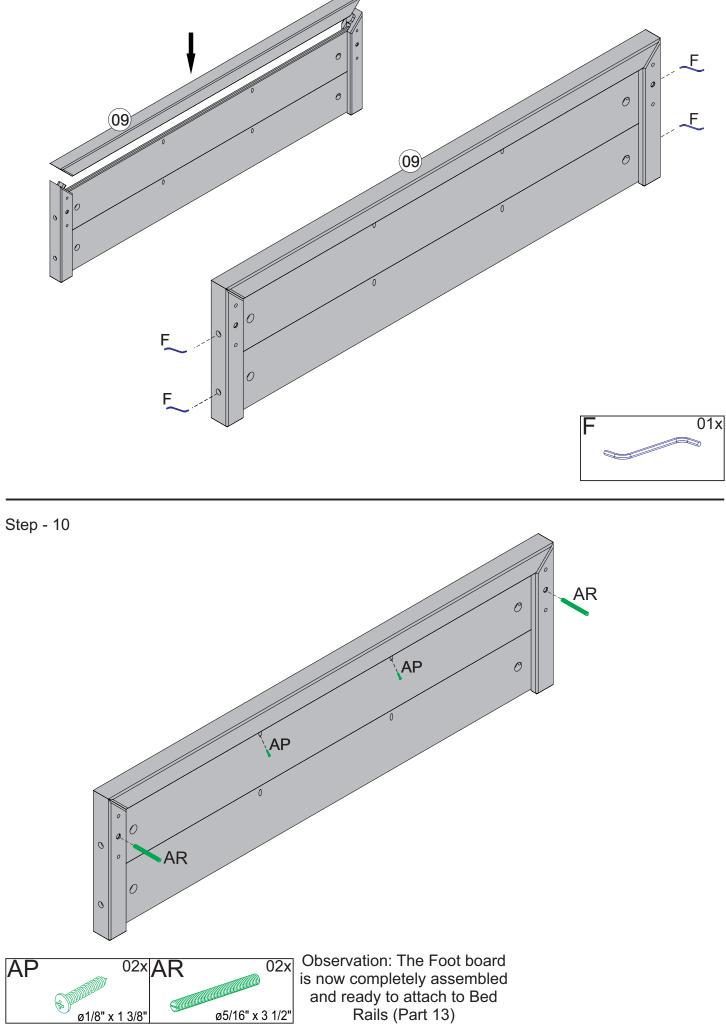

Step - 05 - Attention: At this Point, Fully Tighten All Screws!

BACK SIDE HEADBOARD

02x Observation: The Headboard is now completely assembled and ready to attach to Bed Rails (Part 13)

AP

0

B

B

Step - 9 - Attention: At this Point, Fully Tighten All Screws