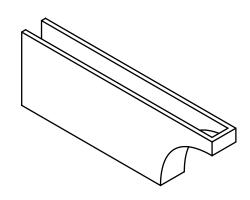

## RFTP03X08X24HUN

3"W X 8"H X 24"L HUNTINGTON ARCHITECTURAL GRADE PVC RAFTER TAIL