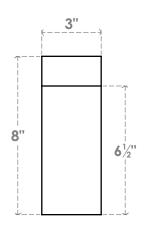

## RFTP03X08X24HUN

3"W X 8"H X 24"L HUNTINGTON ARCHITECTURAL GRADE PVC RAFTER TAIL





## SIDE PROFILE



## **FRONT PROFILE**

**ISOMETRIC** 



**EKENA MILLWORK** 2300 WEST MAIN ST. CLARKSVILLE, TX 75426 TOLL FREE: 866-607-0453 WWW.EKENAMILLWORK.COM

- 1. INSTALLATION TO BE COMPLETED IN ACCORDANCE WITH MANUFACTURER'S SPECIFICATIONS.
  2. DRAWING MAY NOT BE TO SCALE
  3. THIS DRAWING IS INTENDED FOR DESIGN AND PLANNING PURPOSES ONLY.
  4. ALL INFORMATION CONTAINED HEREIN WAS CURRENT AT THE TIME OF DEVELOPMENT BUT MUST BE REVIEWED AND APPROVED BY THE PRODUCT MANUFACTURER TO BE CONSIDERED ACCURATE.
- 5. ARCHITECTURAL GRADE PVC PRODUCTS ARE MADE FROM EXPANDED CELLULAR PVC AND COME NATURALLY WHITE BUT MAY BE **PAINTED**