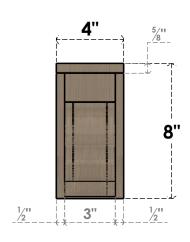

## FRONT PROFILE

## ITEM NUMBER: CORU04X04X08HLDRCPR

4"W X 4"D X 8"H SERIES 2 WIDE HIGHLAND ROUGH CEDAR TIMBERTHANE FAUX WOOD CORBEL, PRIMED