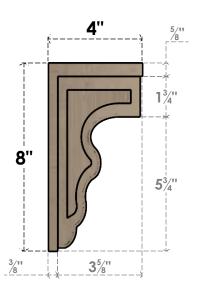

## SIDE PROFILE

## ITEM NUMBER: CORU04X04X08HLDRCPR

4"W X 4"D X 8"H SERIES 2 WIDE HIGHLAND ROUGH CEDAR TIMBERTHANE FAUX WOOD CORBEL, PRIMED