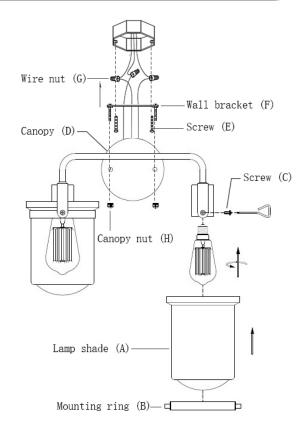

Pls read the installation instructions carefully and follow the steps:

- 1. Install light bulbs (not included).
- 2. Attach mounting ring (B) on lamp shade (A). Then fix the mounting ring (B) to socket holder with screws (C).
- 3. Remove wall bracket (F) from canopy (D). Then attach the wall bracket (F) to junction box (not included) with screws (E) supplied.
- 4. Make electrical connections using wire nuts (G).
- Attach the canopy (D) to the wall bracket (F) and screw it by canopy nuts (H).