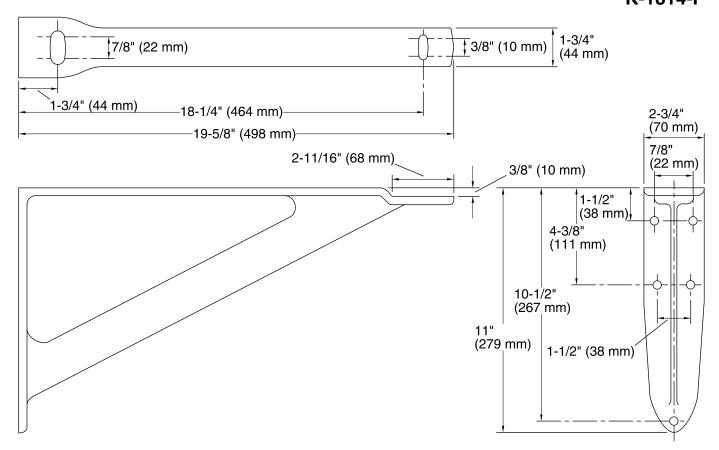

### **Technical Information**

All product dimensions are nominal.

### **Features**

- Enameled cast iron construction.
- Wall-mount.
- Set of two brackets.
- Includes toggle bolts and adjusting screws.
- For use with Gilford and Hollister sinks.
- 19-5/8" (498 mm) x 2-3/4" (70 mm) x 11" (279 mm)