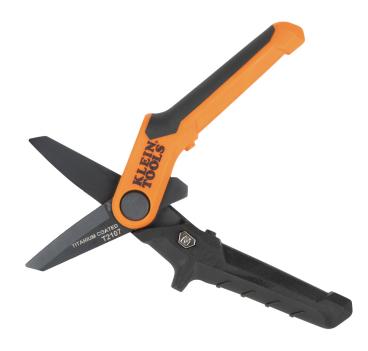

## Compact Titanium-Coated Utility Shears, 7-Inch

The Compact Titanium-Coated Utility Shears cut a versatile range of materials such as thick leather, siding, vinyl, and thin sheet metal. The ambidextrous grips provide maximum comfort and allow for a wide range of use for both left and right-handed users. The titanium-coated stainless steel blades allow easier cutting of heavy-duty materials.